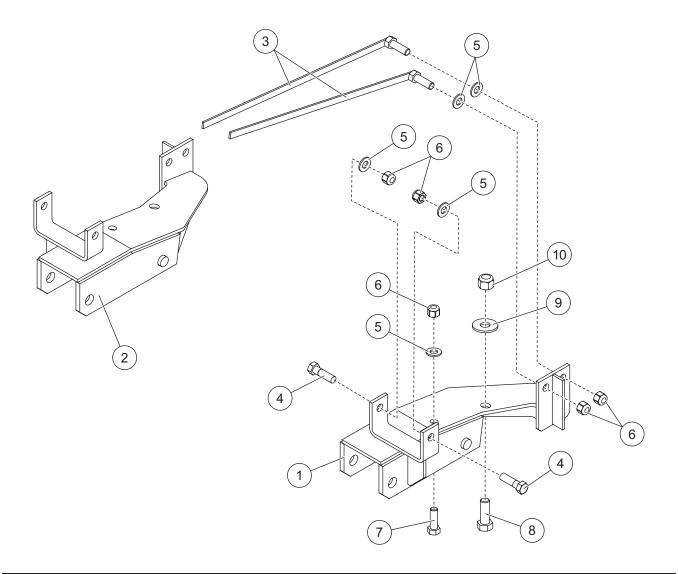

## **PARTS LIST**

| 64500 Ford Mount Assembly 3239 |       |     |                                 |      |      |     |                                 |
|--------------------------------|-------|-----|---------------------------------|------|------|-----|---------------------------------|
| Item                           | Part  | Qty | Description                     | Item | Part | Qty | Description                     |
| 1                              | 64236 | 1   | Mount, DS                       | 3    |      | 4   | 1/2-13 x 1-1/2 Hex Cap Screw G5 |
| 2                              | 64237 | 1   | Mount, PS                       |      |      |     | w/Handle                        |
|                                |       |     |                                 | ns   |      | 1   | Bolt Bag                        |
| 40779 Bolt Bag                 |       |     |                                 |      |      |     |                                 |
| 4                              |       | 4   | 1/2-13 x 1-3/4 Hex Cap Screw G5 | 8    |      | 2   | 5/8-11 x 1-3/4 Hex Cap Screw G5 |
| 5                              |       | 10  | 1/2 Flat Washer Hardened        | 9    |      | 2   | 5/8 Flat Washer Hardened        |
| 6                              |       | 10  | 1/2-13 Hex Locknut GB           | 10   |      | 2   | 5/8-11 Hex Locknut GB           |
| 7                              |       | 2   | 1/2-13 x 1-1/2 Hex Cap Screw G5 |      |      |     |                                 |
| ns = not shown                 |       |     |                                 |      |      |     | G = Grade                       |