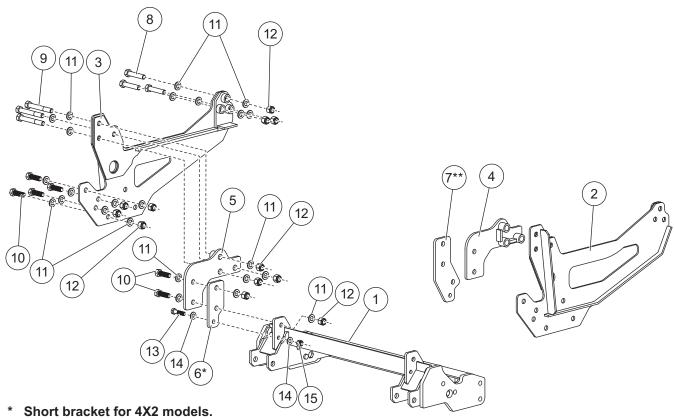

## PARTS LIST

\*\* Long bracket for 4X4 models.

| 33560 Mount Kit |       |     |                                 |      |       |     |                                 |
|-----------------|-------|-----|---------------------------------|------|-------|-----|---------------------------------|
| Item            | Part  | Qty | Description                     | ltem | Part  | Qty | Description                     |
| 1               | 78540 | 1   | GM/International Mount Beam     | 5    | 70607 | 1   | Bracket Assembly PS             |
| 2               | 70604 | 1   | Thrust Arm DS                   | 6    | 70608 | 2   | Bracket Short (4X2)             |
| 3               | 70605 | 1   | Thrust Arm PS                   | 7    | 70609 | 2   | Bracket Long (4X4)              |
| 4               | 70606 | 1   | Bracket Assembly DS             | ns   | 76499 | 1   | Bolt Bag                        |
| 76499 Bolt Bag  |       |     |                                 |      |       |     |                                 |
| 8               |       | 6   | 5/8-11 x 3 Hex Cap Screw G5     | 12   |       | 26  | 5/8-11 Hex Locknut GB           |
| 9               |       | 6   | 5/8-11 x 4-1/2 Hex Cap Screw G8 | 13   |       | 2   | 1/2-13 x 2 Hex Cap Screw G8     |
| 10              |       | 12  | 5/8-11 x 2 Hex Cap Screw G8     | 14   |       | 4   | 1/2 Hardened Flat Washer Type 1 |
| 11              |       | 52  | 5/8 Hardened Flat Washer Type 1 | 15   |       | 2   | 1/2-13 Hex Locknut GB           |
| ns = not shown  |       |     |                                 |      |       |     | G = Grade                       |