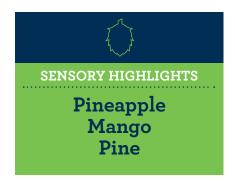

**Sensory:** Pronounced tropical fruit (mango, pineapple) with citrus and pine.

**Brewing Application:** Sequoia<sup> $^{\text{TM}}$ </sup> is designed as a late kettle or dry hop for classic West Coast-inspired IPAs showcasing notes of tropical fruit, citrus, and pine. Its strong tropical fruit expression also makes it well-suited to hazy or juicy IPA, as well as other hop-forward styles.