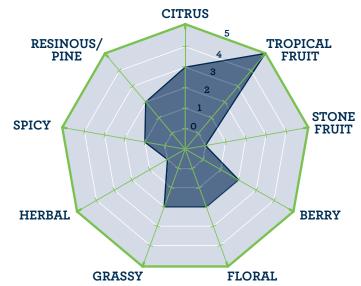

**Sensory:** Pronounced tropical fruit (mango, pineapple) with citrus and pine.

**Brewing Application:** Sequoia<sup> $^{\text{TM}}$ </sup> is designed as a late kettle or dry hop for classic West Coast-inspired IPAs showcasing notes of tropical fruit, citrus, and pine. Its strong tropical fruit expression also makes it well-suited to hazy or juicy IPA, as well as other hop-forward styles.