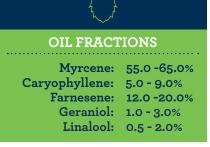

Total oils mL/100 gr.: 1.5 - 2.5

US Sales: 1.800.374.2739 sales@bsgcraft.com Find your regional sales manager: bsgcraftbrewing.com/contactus

Canada Sales: 1.800.234.8191 orders@bsgcanada.com Find your regional sales manager: bsgcanada.com/contactus