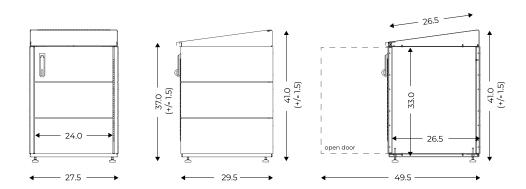

### **Measurements (inches)**

| Exterior<br>Dimensions                                    | Interior<br>Dimensions                          | Colors                      | Options                                               | Add On                                |
|-----------------------------------------------------------|-------------------------------------------------|-----------------------------|-------------------------------------------------------|---------------------------------------|
| Width<br>24"<br>Depth<br>26.5"<br>Height<br>41" (+/-6.5") | Width<br>24"<br>Depth<br>26.5"<br>Height<br>33" | Coffee<br>Charcoal<br>Slate | •Top<br>without<br>planter<br>•Top<br>with<br>planter | •Double<br>Mailbox<br>•Storage<br>box |