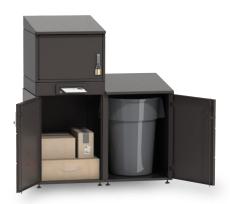

# ParcelDrop integrates with CitiBin trash enclosures

PARCELBIN delivery locker in slate.

Sized for online shoppers and large packages.

Modular add-on components: postal mail slots, supplemental storage locker.