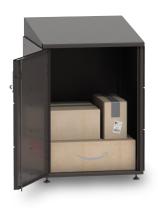

# ParcelBin PACKAGE DELIVERY LOCKER

Front doors: aluminum handle opener. stainless steel latches.

**Leveling feet:** adjustable from 0.5-7 inches.

**Planter (optional):** interior dimensions per module 26.75 inches wide, 5.5 inches deep, 5 inches high.