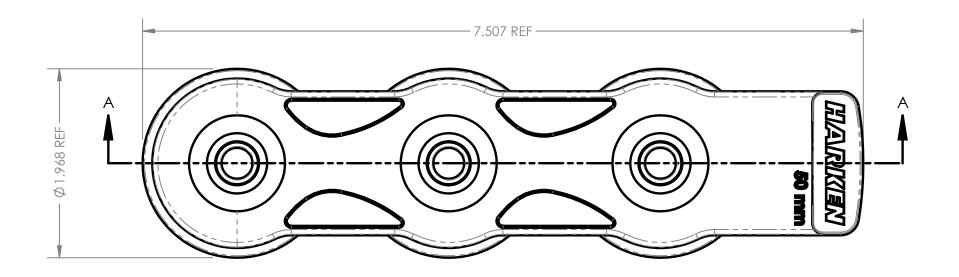

SECTION A-A

| ASSEMBLY<br>AVE DECK ORGANIZER                                                                                                                                                                                            | drawing number<br>H-78868 |     |        | REV.<br>O |
|---------------------------------------------------------------------------------------------------------------------------------------------------------------------------------------------------------------------------|---------------------------|-----|--------|-----------|
|                                                                                                                                                                                                                           | PART # 9006               |     |        |           |
|                                                                                                                                                                                                                           | SHEET NUMBER: 1/1         |     | SCALE: | 1:1       |
| ons, arrangements, disclosures and devices<br>ring this note are the property of Harken, Inc,<br>itted in confidence with the understanding<br>utilized in any way by any party without prior<br>onsent from Harken, Inc. | DRAWN BY :                | GH  | DATE:  | 12-21-17  |
|                                                                                                                                                                                                                           | ENG. APR :                | JJM | DATE:  | 1-22-18   |
|                                                                                                                                                                                                                           | MFG. APR :                | MKE | DATE:  | 1-23-18   |
|                                                                                                                                                                                                                           |                           |     |        |           |