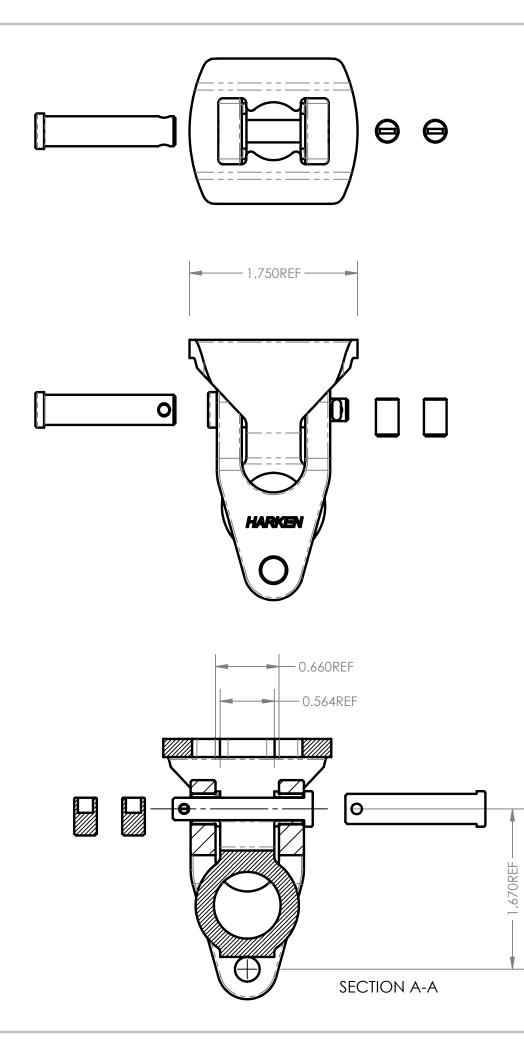

| INCORPORATED INTERNATIONAL SARE KEY<br>PRODUCT CHARACTERISTICS INT                                                                                                                                                                                                                                                                                                          |                                                                        |                                                                                                                                                                                                                                                   |                                                                                                                                                     | 0                 |        |         |
|-------------------------------------------------------------------------------------------------------------------------------------------------------------------------------------------------------------------------------------------------------------------------------------------------------------------------------------------------------------------------------------------------------------------------------------------------------------------------------------------------------------------------------------------------------------------------------------------------------------------------------------------------------------------------------------------------------------------------------------------------------------------------------------------------------------------------------------------------------------------------------------------------------------------------------------------------------------------------------------------------------------------------------------------------------------------------------------------------------------------------------------------------------------------------------------------------------------------------------------------------------------------------------------------------------------------------------------------------------------------------------------------------------------------------------------------------------------------------------------------------------------------------------------------------------------------------------------------------------------------------------------------------------------------------------------------------------------------------------------------------------------------------------------------------------------------------------------------------------------------------------------------------------------------------------------------------------------------------------------------|------------------------------------------------------------------------|---------------------------------------------------------------------------------------------------------------------------------------------------------------------------------------------------------------------------------------------------|-----------------------------------------------------------------------------------------------------------------------------------------------------|-------------------|--------|---------|
| INCORPORATED - DIMENSIONS IN INCHES<br>- ALL DIMENSIONS PRIOR TO FINISHING<br>- ALL DIMENSIONS PRIOR TO FINISHING<br>- REMOVE ALL DIMENSIONS PRIOR TO FINISHING<br>- REMOVE ALL DIMENSIONS PRIOR TO FINISHING<br>- REMOVE ALL DIMENSIONS OR CHAMFER MATERIAL: - PART # 1567   N15 W24983 Bluemound Road<br>Pewaukee, Wisconsin 53072<br>Tel: 262-691-3320<br>Fax: 262-691-3807 SHEET NUMBER: 1/1 SCALE: 1:1   DECIMAL: ± RADIUS: ± - Image: to the designs, constructions, arrangements, disclosures and devices<br>illustrated in presentations bearing this note are the property of Harken, Inc,<br>Pewaukee, WI and are submitted in confidence with the understanding<br>that such material shall not be utilized in any way by any party without prior DRAWN BY: GH DATE: 5-10-18                                                                                                                                                                                                                                                                                                                                                                                                                                                                                                                                                                                                                                                                                                                                                                                                                                                                                                                                                                                                                                                                                                                                                                                                   | INCORPORATED<br>N15 W24983 Bluemound Road<br>Pewaukee, Wisconsin 53072 | PRODUCT CHARACTERISTICS<br>UNLESS OTHERWISE SPECIFIED:<br>- DIMENSIONS IN INCHES<br>- ALL DIMENSIONS PRIOR TO FINISHING<br>- REMOVE ALL BURRS AND BREAK SHARP EDGES<br>WITH 0.010 MAX RADIUS OR CHAMFER<br>TOLERANCES UNLESS OTHERWISE SPECIFIED: |                                                                                                                                                     | H-80168           |        |         |
| N15 W24983 Bluemound Road<br>Pewaukee, Wisconsin 53072<br>Tel: 262-691-3320<br>Fax: 262-691-3807 WITH 0.010 MAX RADIUS OR CHAMFER FINISH: - SHEET NUMBER: 1/1 SCALE: 1:1   DECIMAL:± RADIUS:± CHAMFER:± CHAMFER:± CHAMFER:± CHAMFER:± CHAMFER:± BRAWN BY: CH DATE: 5-10-18   WATH OUT MAX RADIUS: DECIMAL:± RADIUS:± CHAMFER:±                                                                                                                                                                                                                                                                                                                                                                                                                                                                                                                                                                                                                                                                                                                                                                                                                                                                                                                                                                                                                                                                                      |                                                                        |                                                                                                                                                                                                                                                   |                                                                                                                                                     |                   |        |         |
| Tel: 262-691-3320 DECIMAL: ± - RADIUS: ± - Illustrated in presentations bearing this note are the property of Harken, Inc., Pewaukee, WI and are submitted in confidence with the understanding that such material shall not be utilized in any way by any party without prior ENG. APR : JJM DATE: 6-13-18                                                                                                                                                                                                                                                                                                                                                                                                                                                                                                                                                                                                                                                                                                                                                                                                                                                                                                                                                                                                                                                                                                                                                                                                                                                                                                                                                                                                                                                                                                                                                                                                                                                                               |                                                                        |                                                                                                                                                                                                                                                   | FINISH: -                                                                                                                                           | SHEET NUMBER: 1/1 | SCALE: | 1:1     |
| Fax: 262-691-3807<br>www.harken.com DECIMAL: + - IRADIUS: + - Reduus: + - Percenterior in prostriction in prostritin prostring in prostriction in prostriction in prostri |                                                                        |                                                                                                                                                                                                                                                   | © The designs, constructions, arrangements, disclosures and devices                                                                                 | DRAWN BY : GH     | DATE:  | 5-10-18 |
| www.harken.com                                                                                                                                                                                                                                                                                                                                                                                                                                                                                                                                                                                                                                                                                                                                                                                                                                                                                                                                                                                                                                                                                                                                                                                                                                                                                                                                                                                                                                                                                                                                                                                                                                                                                                                                                                                                                                                                                                                                                                            | Fax: 262-691-3807                                                      |                                                                                                                                                                                                                                                   | Pewaukee, WI and are submitted in confidence with the understanding that such material shall not be utilized in any way by any party without prior. | ENG. APR : JJM    | DATE:  | 6-13-18 |
|                                                                                                                                                                                                                                                                                                                                                                                                                                                                                                                                                                                                                                                                                                                                                                                                                                                                                                                                                                                                                                                                                                                                                                                                                                                                                                                                                                                                                                                                                                                                                                                                                                                                                                                                                                                                                                                                                                                                                                                           | www.harken.com                                                         |                                                                                                                                                                                                                                                   | written consent from Harken, Inc.                                                                                                                   | MFG. APR : MKE    | DATE:  | 6-20-18 |