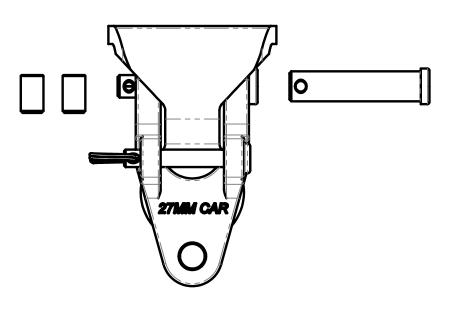

DIMENSIONS IN OVALS ARE KEY PRODUCT CHARACTERISTICS

| TOGGLE W/CONTROL BLOCK ASSEMBLY 27MM CAR                                                                                                            | DRAWING NUMBER H-80242 |     | O REV. |         |
|-----------------------------------------------------------------------------------------------------------------------------------------------------|------------------------|-----|--------|---------|
| MATERIAL: -                                                                                                                                         | PART # 1643            |     |        |         |
| FINISH: -                                                                                                                                           | SHEET NUMBER: 1/1      |     | SCALE: | 1:1     |
| © The designs, constructions, arrangements, disclosures and devices illustrated in presentations bearing this note are the property of Harken, Inc, | DRAWN BY :             | GH  | DATE:  | 5-22-18 |
| Pewaukee, WI and are submitted in confidence with the understanding that such material shall not be utilized in any way by any party without p      | ENG. APR :             | JJW | DATE:  | 6-13-18 |
| written consent from Harken, Inc.                                                                                                                   | MFG. APR :             | MKE | DATE:  | 6-20-18 |