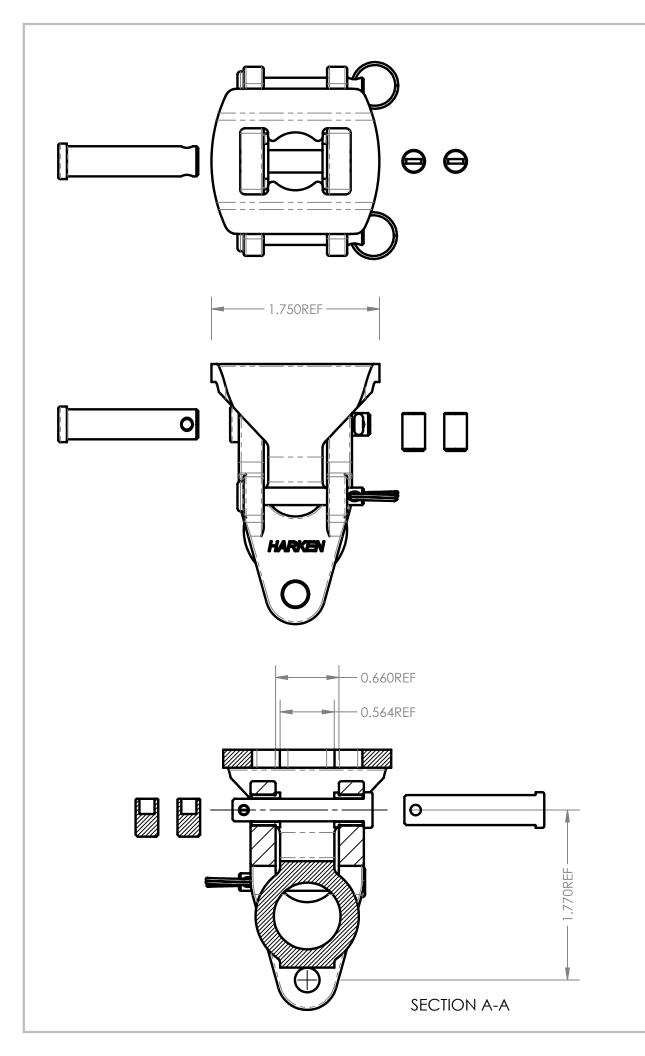

DIMENSIONS IN OVALS ARE KEY PRODUCT CHARACTERISTICS

| TOGGLE W/CONTROL BLOCK ASSEMBLY 27MM CAR                                                                                                            | DRAWING NUMBER H-80242 |     | O REV. |         |
|-----------------------------------------------------------------------------------------------------------------------------------------------------|------------------------|-----|--------|---------|
| MATERIAL: -                                                                                                                                         | PART # 1643            |     |        |         |
| FINISH: -                                                                                                                                           | SHEET NUMBER: 1/1      |     | SCALE: | 1:1     |
| © The designs, constructions, arrangements, disclosures and devices illustrated in presentations bearing this note are the property of Harken, Inc, | DRAWN BY :             | GH  | DATE:  | 5-22-18 |
| Pewaukee, WI and are submitted in confidence with the understanding that such material shall not be utilized in any way by any party without p      | ENG. APR :             | JJW | DATE:  | 6-13-18 |
| written consent from Harken, Inc.                                                                                                                   | MFG. APR :             | MKE | DATE:  | 6-20-18 |