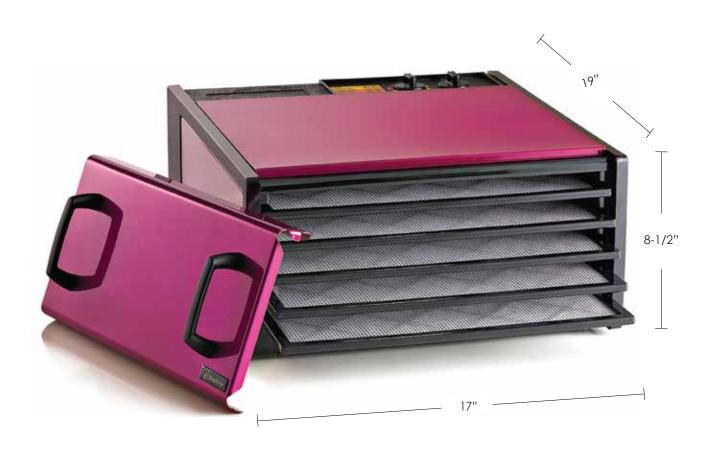

## Color Series - Stainless Steel 5-Tray

| Specifications             |                       |       |       |         |        |         |  |
|----------------------------|-----------------------|-------|-------|---------|--------|---------|--|
| Model No.                  | Dimensions (WxDxH)    | Watts | Trays | Sq. Ft. | Weight | Finish  |  |
| D500RB<br>D500RC<br>D500RR | 17"W x 19"D x 8-1/2"H | 440   | 5     | 8       | 16 lbs | Plastic |  |