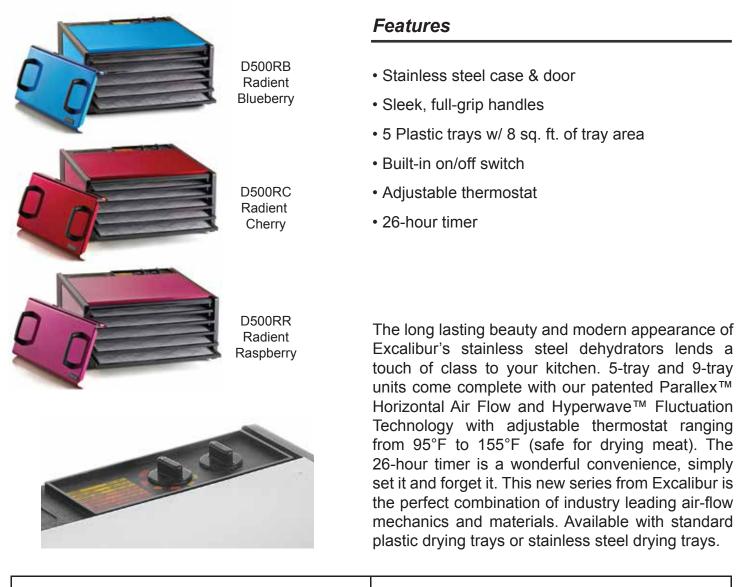

## Color Series - Stainless Steel 5-Tray

Specifications subject to change
Approvals:

011817

**Excalibur Products • 8250 Ferguson Ave. • Sacramento, CA 95828 Toll Free**: 1-800-875-4254 • Fax: 916-381-4256 • www.drying123.com Excalibur's continuing commitment to quality products may mean a change in specification or pricing without notice.

## Color Series - Stainless Steel 5-Tray

| Specifications             |                       |       |       |         |        |         |  |
|----------------------------|-----------------------|-------|-------|---------|--------|---------|--|
| Model No.                  | Dimensions (WxDxH)    | Watts | Trays | Sq. Ft. | Weight | Finish  |  |
| D500RB<br>D500RC<br>D500RR | 17"W x 19"D x 8-1/2"H | 440   | 5     | 8       | 16 lbs | Plastic |  |