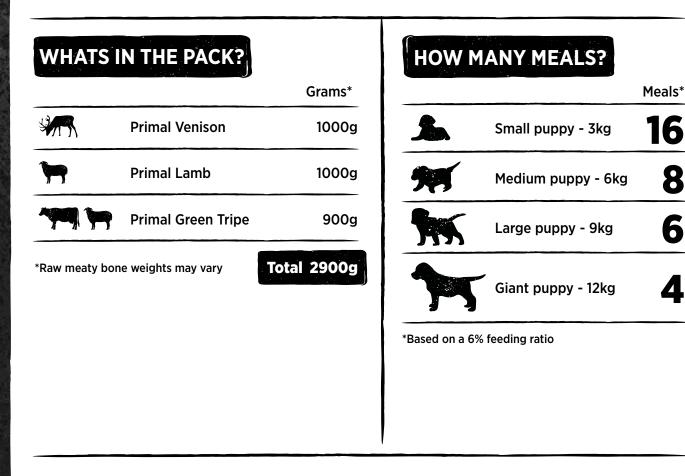

## FEEDING TIPS

 This Meal Pack is specially formulated for puppies transitioning to a raw natural diet

00% NATURAL

100% REAL FOOD 0% MARKETING BULLSH\*T

- Meal pack contents an be fed as individual meal items there is no need to meal portion
- Rotate meals between minced premixes and bones.
- . Where possible bones should be fed whole
- Meals may vary in weight due to weight variance of whole food items, we recommend adjusting weight of the following meal to compensate.
  - 1kg tubs can be refrigerated and kept and fed up to 4 days