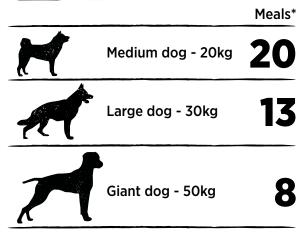

## **HOW MANY MEALS?**

\*Feeding ratios based on body weight p/day (Approx only) Small dogs - 3.5% Puppies - 6.0% Medium & Large dogs - 2.5% Giant dogs - 2.0%

•