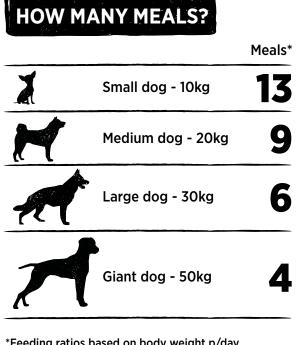

\*Feeding ratios based on body weight p/day (Approx only) Small dogs - 3.5% Puppies - 6.0% Medium & Large dogs - 2.5% Giant dogs - 2.0%

•