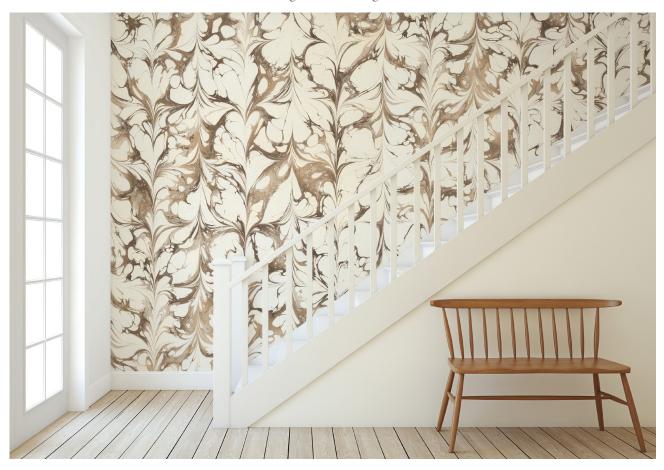

## RULE OF THREE

Designed in Los Angeles

Design: Stone Plume Colorway: Winter White

Non woven wallcovering (FSC Certified)

Digitally printed in the USA using water based inks

ASTM E-84 Class A Fire Rating

Wallpaper comes untrimmed