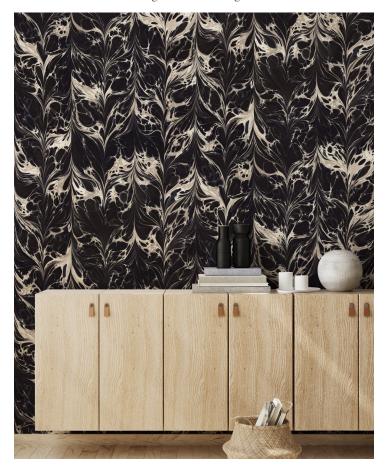

## RULE OF THREE

Designed in Los Angeles

Design: Stone Plume Colorway: Tapa Cloth

Non woven wallcovering (FSC Certified)

Digitally printed in the USA using water based inks

ASTM E-84 Class A Fire Rating

Wallpaper comes untrimmed