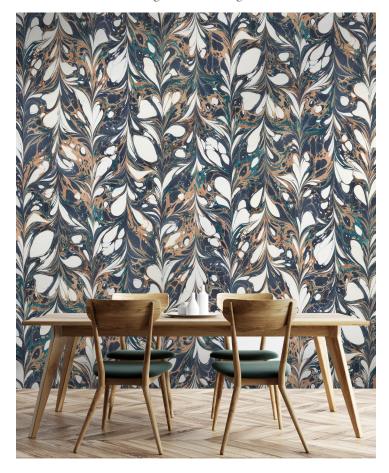

## RULE OF THREE

Designed in Los Angeles

Design: Stone Plume Colorway: Starlight Night

Non woven wallcovering (FSC Certified)

Digitally printed in the USA using water based inks

ASTM E-84 Class A Fire Rating