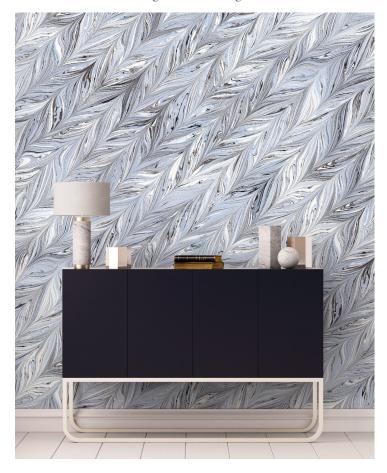

## RULE OF THREE

Designed in Los Angeles

Design: Serpentine Colorway: Bastille

Non woven wallcovering (FSC Certified)

Digitally printed in the USA using water based inks

ASTM E-84 Class A Fire Rating

Wallpaper comes untrimmed