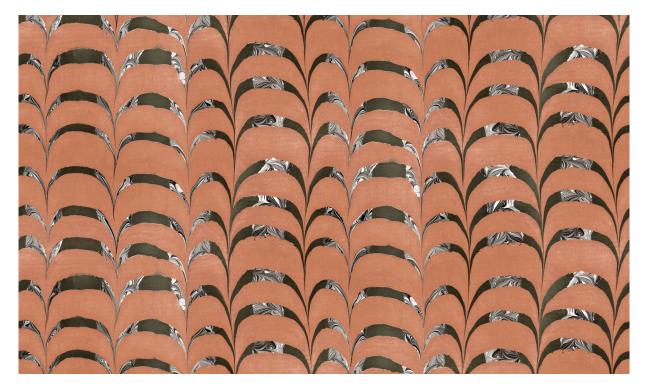

## Archer

## FABRIC SPECIFICATIONS

Archer Clay Pot 54" wide x 1 yard pictured above

Designed in Los Angeles, printed in the USA using non toxic pigment inks. Fabric Ground: 100% Linen Fabric Width: 54" Vertical Repeat: 20" Horizontal Repeat: 54" Straight Match