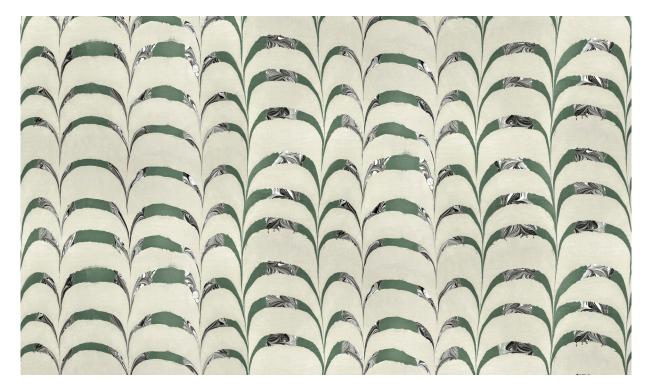

## FABRIC SPECIFICATIONS

Archer Cypress 54" wide x 1 yard pictured above

Designed in Los Angeles, printed in the USA using non toxic pigment inks.

Fabric Ground: 100% Linen

Fabric Width: 54"

Vertical Repeat: 20" Horizontal Repeat: 54"