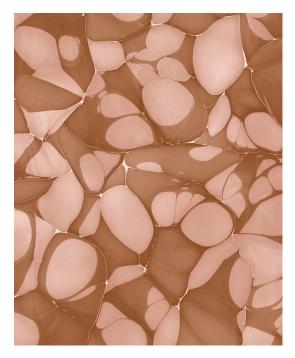

Inspired by the stunning artistry of stained glass this is our modern nod to the ancient craft.

## Mosaic

IN FOUR COLORWAYS

BOTTLED INK

PARCHMENT

MISSION OLIVE

COPPER LEAF

\* Please always reference an actual Rule of Three sample, designs viewed on screen or printed from a document are not accurate for color or scale.