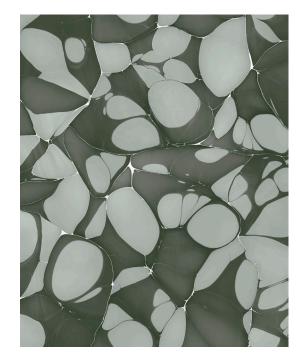

## Mosaic

IN FOUR COLORWAYS

BOTTLED INK

PARCHMENT

MISSION OLIVE

COPPER LEAF

\* Please always reference an actual Rule of Three sample, designs viewed on screen or printed from a document are not accurate for color or scale.