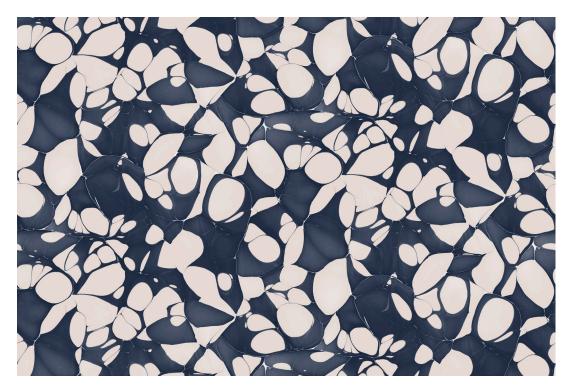

Inspired by the stunning artistry of stained glass this is our modern nod to the ancient craft.

## Mosaic

IN FOUR COLORWAYS

BOTTLED INK

PARCHMENT

MISSION OLIVE

COPPER LEAF

\* Please always reference an actual Rule of Three sample, designs viewed on screen or printed from a document are not accurate for color or scale.