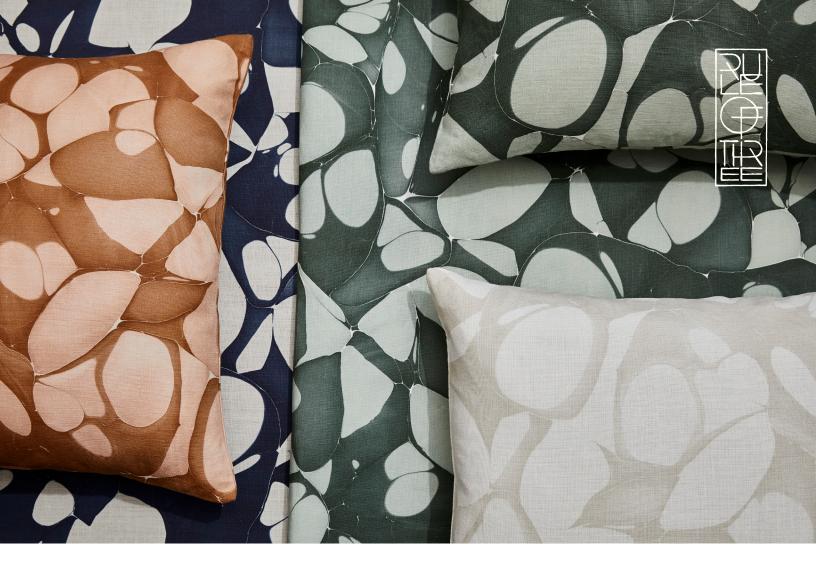

Inspired by the stunning artistry of stained glass this is our modern nod to the ancient craft.

## Mosaic

IN FOUR COLORWAYS

BOTTLED INK

PARCHMENT

MISSION OLIVE

COPPER LEAF

\* Please always reference an actual Rule of Three sample, designs viewed on screen or printed from a document are not accurate for color or scale.