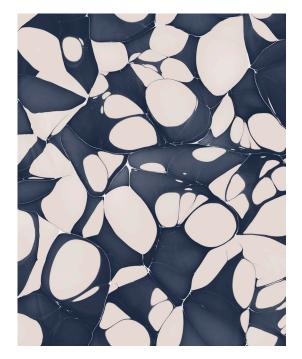

## Mosaic

IN FOUR COLORWAYS

BOTTLED INK

PARCHMENT

MISSION OLIVE

COPPER LEAF

\* Please always reference an actual Rule of Three sample, designs viewed on screen or printed from a document are not accurate for color or scale.