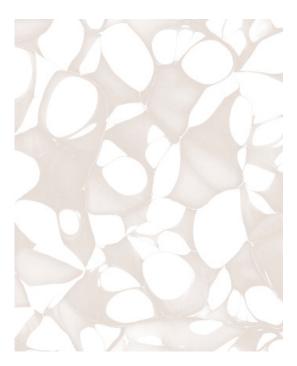

## Mosaic

IN FOUR COLORWAYS

BOTTLED INK

PARCHMENT

MISSION OLIVE

COPPER LEAF

\* Please always reference an actual Rule of Three sample, designs viewed on screen or printed from a document are not accurate for color or scale.