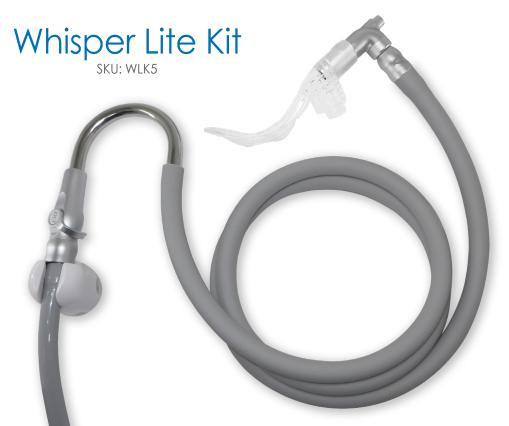

## Instructions for use:

- 1. Connect your VacuLUX HVE Adapter to the aluminum coupler.
- 2. Connect your HVE Valve to the stainless steel tube.
- 3. Dock your HVE Valve at your docking station.
- 4. Attach the mouthpiece to your VacuLUX HVE Adapter