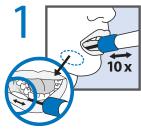

## **Swab Instructions**

Open package and remove collector without touching sponge tip. Place sponge as far back in the mouth as comfortable and rub along the lower gums (see close-up image) in a back and forth motion. Gently rub the gums 10 times. If possible, avoid rubbing the teeth.