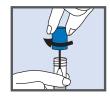

Turn the cap upside down, insert the sponge into the tube and close cap tightly.

Invert the capped tube and shake vigorously 15 times.