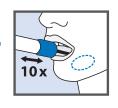

Gently repeat rubbing motion on the opposite side of the mouth along the lower gums for an additional 10 times.

Hold the tube upright to prevent the stabilizing liquid inside the tube from spilling. Unscrew the blue cap from the collection tube without touching the sponge.