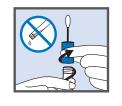

Gently repeat rubbing motion on the opposite side of the mouth along the lower gums for an additional 10 times.

Hold the tube upright to prevent the stabilizing liquid inside the tube from spilling. Unscrew the blue cap from the collection tube without touching the sponge.