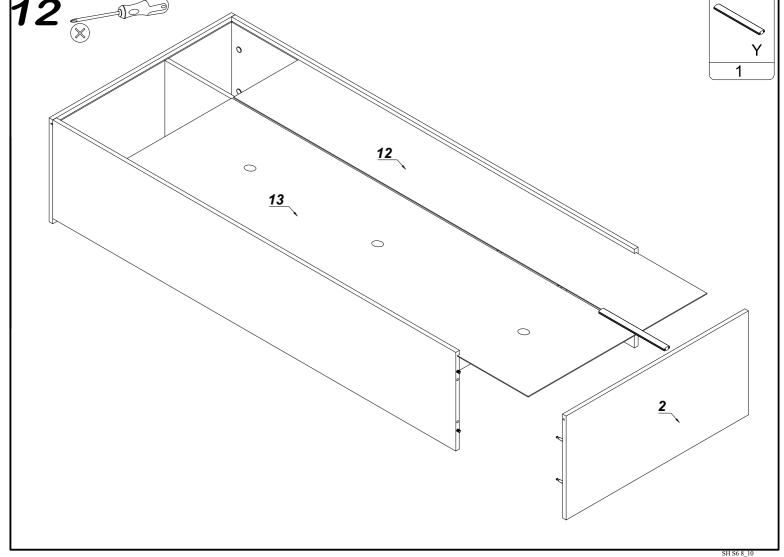

| KL  |    |
|  | 28     | 8      | 28       | 28     | 28     | 12 | 4   | 4           | 16           | 2   |    |
|  |        |        |          |        | 4.0x16 |    | 0   |             | (\$00000000) |     |    |
|  | I      | Z      | L        | GW     | Н      | F  | G1  | Υ           | KP           | 3/3 | RK |
|  | 12     | 8      | 8        | 20     | 23     | 4  | 7   | 1           | 4            |     | 4  |
|  | Ø 8.0  | Ø 5.0  |          |        |        |    |     |             |              |     |    |
|  | 0      | 0      |          |        |        |    |     |             |              |     |    |
|  | Х3     | X4     | L10      |        |        |    |     |             |              |     |    |





# **WARIANT A**





# **WARIANT B**

























#### GUIDLINES FOR FURNITURE USE AND MAINTENANCE

#### GB

- 1. Furniture should be used in rooms which are dry and protected against the harmful influences of weather conditions.
- 2. Furniture should be assembled in accordance with the assembly manual.
- 3. Furniture should be assembled as close as possible to it's intended final location.
- 4. While positioning the furniture make sure it is levelled
- 5.Furniture may be moved only by lifting and carrying it over when emptied of its contents. Pusching it over or pulling it along may ruin the
- furniture permanently. While carrying the furniture over it must be held by its vertical elements, i.e side panels or legs. Furniture cannot be
- held by it's horizontal elements prone to destruction, i.e desktops drawer, etc..
- 6.furniture