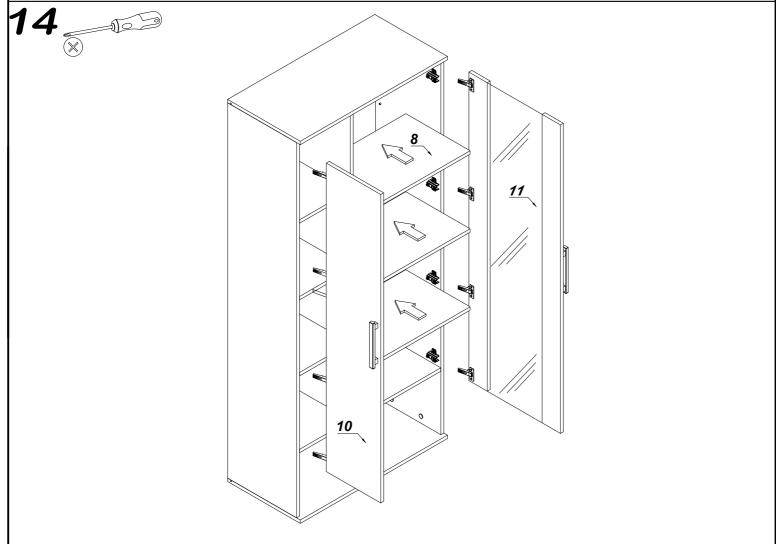

| KL  |    |
|  | 28     | 8      | 28       | 28     | 28     | 12 | 4   | 4           | 16           | 2   |    |
|  |        |        |          |        | 4.0x16 |    | 0   |             | (\$00000000) |     |    |
|  | I      | Z      | L        | GW     | Н      | F  | G1  | Υ           | KP           | 3/3 | RK |
|  | 12     | 8      | 8        | 20     | 23     | 4  | 7   | 1           | 4            |     | 4  |
|  | Ø 8.0  | Ø 5.0  |          |        |        |    |     |             |              |     |    |
|  | 0      | 0      |          |        |        |    |     |             |              |     |    |
|  | Х3     | X4     | L10      |        |        |    |     |             |              |     |    |





# **WARIANT A**





# **WARIANT B**

























#### GUIDLINES FOR FURNITURE USE AND MAINTENANCE

#### GB

- 1. Furniture should be used in rooms which are dry and protected against the harmful influences of weather conditions.
- 2. Furniture should be assembled in accordance with the assembly manual.
- 3. Furniture should be assembled as close as possible to it's intended final location.
- 4. While positioning the furniture make sure it is levelled
- 5.Furniture may be moved only by lifting and carrying it over when emptied of its contents. Pusching it over or pulling it along may ruin the
- furniture permanently. While carrying the furniture over it must be held by its vertical elements, i.e side panels or legs. Furniture cannot be
- held by it's horizontal elements prone to destruction, i.e desktops drawer, etc..
- 6.furniture shou