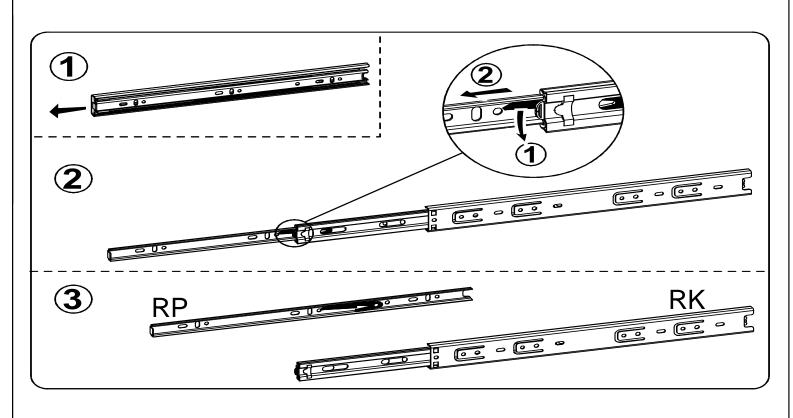

### **ACCESSORIES**

|  | 8.0x30 | 4.0x27 | <b>1</b> | Ø15x12 | _      |    |     | 4.0x20      | 5.0x13       |     |    |
|--|--------|--------|----------|--------|--------|----|-----|-------------|--------------|-----|----|
|  |        | G      |          |        |        |    |     | <b>(</b> +) |              |     |    |
|  | D      | Ø G    | _        | B      | X      | S  | . M | H2          | F            | KL  |    |
|  | 28     | 8      | 28       | 28     | 28     | 12 | 4   | 4           | 16           | 2   |    |
|  |        |        |          |        | 4.0x16 |    | 0   |             | (\$00000000) |     |    |
|  | I      | Z      | L        | GW     | Н      | F  | G1  | Υ           | KP           | 3/3 | RK |
|  | 12     | 8      | 8        | 20     | 23     | 4  | 7   | 1           | 4            |     | 4  |
|  | Ø 8.0  | Ø 5.0  |          |        |        |    |     |             |              |     |    |
|  | 0      | 0      |          |        |        |    |     |             |              |     |    |
|  | Х3     | X4     | L10      |        |        |    |     |             |              |     |    |