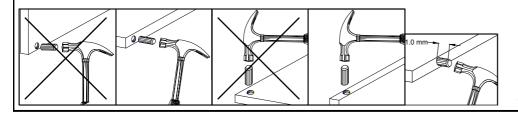

### **ACCESSORIES**

|  | 8.0x30 | 4.0x27 | <b>1</b> | Ø15x12 | _      |    |     | 4.0x20      | 5.0x13       |     |    |
|--|--------|--------|----------|--------|--------|----|-----|-------------|--------------|-----|----|
|  |        | G      |          |        |        |    |     | <b>(</b> +) |              |     |    |
|  | D      | Ø G    | _        | B      | X      | S  | . M | H2          | F            | KL  |    |
|  | 28     | 8      | 28       | 28     | 28     | 12 | 4   | 4           | 16           | 2   |    |
|  |        |        |          |        | 4.0x16 |    | 0   |             | (\$00000000) |     |    |
|  | I      | Z      | L        | GW     | Н      | F  | G1  | Υ           | KP           | 3/3 | RK |
|  | 12     | 8      | 8        | 20     | 23     | 4  | 7   | 1           | 4            |     | 4  |
|  | Ø 8.0  | Ø 5.0  |          |        |        |    |     |             |              |     |    |
|  | 0      | 0      |          |        |        |    |     |             |              |     |    |
|  | Х3     | X4     | L10      |        |        |    |     |             |              |     |    |