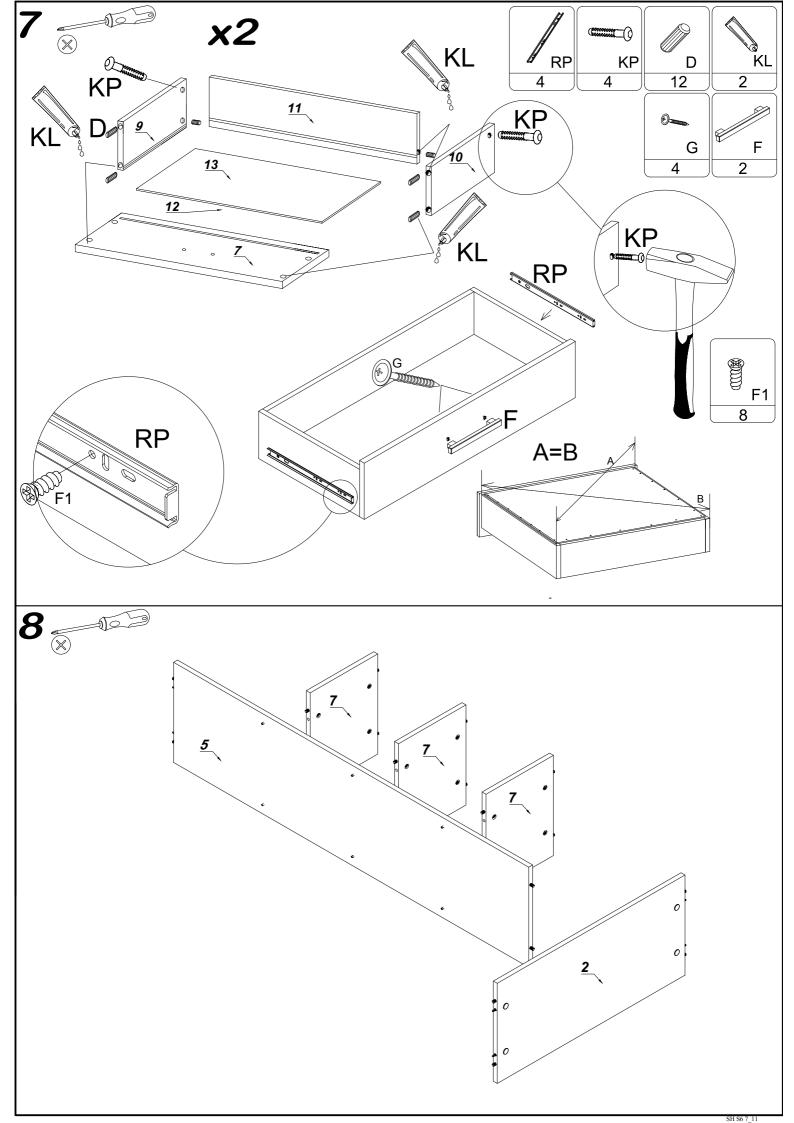

### **ACCESSORIES**

|  | 8.0x30 | 4.0x27 | <b>1</b> | Ø15x12 | _      |    |     | 4.0x20      | 5.0x13       |     |    |
|--|--------|--------|----------|--------|--------|----|-----|-------------|--------------|-----|----|
|  |        | G      |          |        |        |    |     | <b>(</b> +) |              |     |    |
|  | D      | Ø G    | _        | B      | X      | S  | . M | H2          | F            | KL  |    |
|  | 28     | 8      | 28       | 28     | 28     | 12 | 4   | 4           | 16           | 2   |    |
|  |        |        |          |        | 4.0x16 |    | 0   |             | (\$00000000) |     |    |
|  | I      | Z      | L        | GW     | Н      | F  | G1  | Υ           | KP           | 3/3 | RK |
|  | 12     | 8      | 8        | 20     | 23     | 4  | 7   | 1           | 4            |     | 4  |
|  | Ø 8.0  | Ø 5.0  |          |        |        |    |     |             |              |     |    |
|  | 0      | 0      |          |        |        |    |     |             |              |     |    |
|  | Х3     | X4     | L10      |        |        |    |     |             |              |     |    |