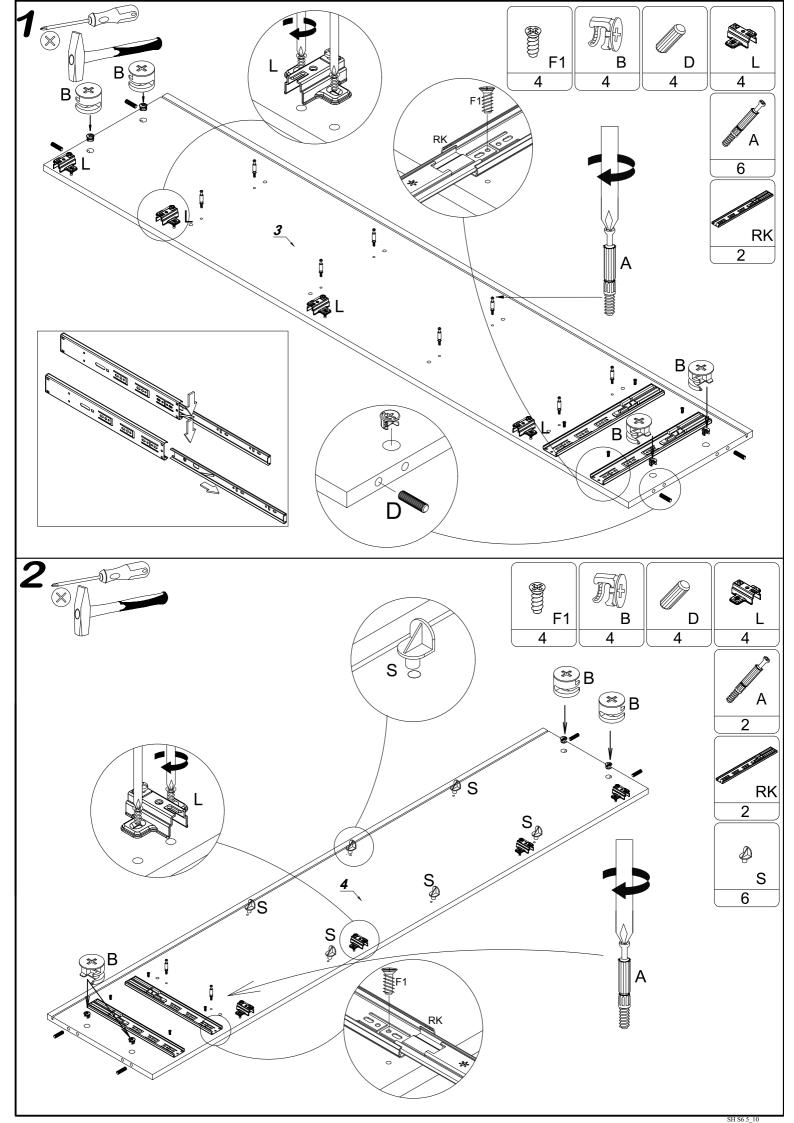

### **ACCESSORIES**

|  | 8.0x30 | 4.0x27 | <b>1</b> | Ø15x12 | _      |    |     | 4.0x20      | 5.0x13       |     |    |
|--|--------|--------|----------|--------|--------|----|-----|-------------|--------------|-----|----|
|  |        | G      |          |        |        |    |     | <b>(</b> +) |              |     |    |
|  | D      | Ø G    | _        | B      | X      | S  | . M | H2          | F            | KL  |    |
|  | 28     | 8      | 28       | 28     | 28     | 12 | 4   | 4           | 16           | 2   |    |
|  |        |        |          |        | 4.0x16 |    | 0   |             | (\$00000000) |     |    |
|  | I      | Z      | L        | GW     | Н      | F  | G1  | Υ           | KP           | 3/3 | RK |
|  | 12     | 8      | 8        | 20     | 23     | 4  | 7   | 1           | 4            |     | 4  |
|  | Ø 8.0  | Ø 5.0  |          |        |        |    |     |             |              |     |    |
|  | 0      | 0      |          |        |        |    |     |             |              |     |    |
|  | Х3     | X4     | L10      |        |        |    |     |             |              |     |    |