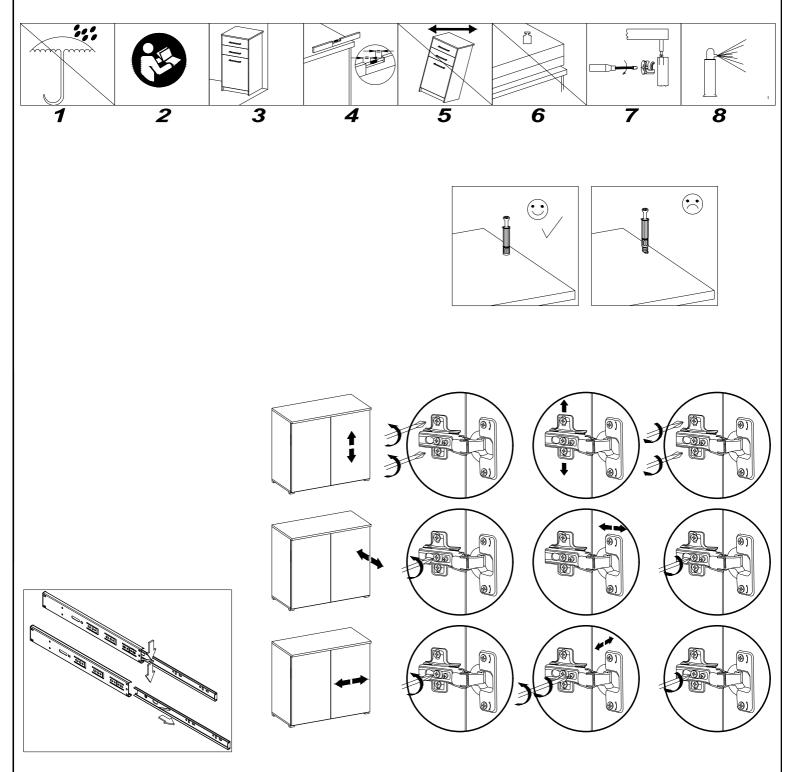

### **ACCESSORIES**

|  | 8.0x30 | 4.0x27 | <b>1</b> | Ø15x12 | _      |    |     | 4.0x20      | 5.0x13       |     |    |
|--|--------|--------|----------|--------|--------|----|-----|-------------|--------------|-----|----|
|  |        | G      |          |        |        |    |     | <b>(</b> +) |              |     |    |
|  | D      | Ø G    | _        | B      | X      | S  | . M | H2          | F            | KL  |    |
|  | 28     | 8      | 28       | 28     | 28     | 12 | 4   | 4           | 16           | 2   |    |
|  |        |        |          |        | 4.0x16 |    | 0   |             | (\$00000000) |     |    |
|  | I      | Z      | L        | GW     | Н      | F  | G1  | Υ           | KP           | 3/3 | RK |
|  | 12     | 8      | 8        | 20     | 23     | 4  | 7   | 1           | 4            |     | 4  |
|  | Ø 8.0  | Ø 5.0  |          |        |        |    |     |             |              |     |    |
|  | 0      | 0      |          |        |        |    |     |             |              |     |    |
|  | Х3     | X4     | L10      |        |        |    |     |             |              |     |    |

#### GUIDLINES FOR FURNITURE USE AND MAINTENANCE

#### GB

- 1. Furniture should be used in rooms which are dry and protected against the harmful influences of weather conditions.
- 2. Furniture should be assembled in accordance with the assembly manual.
- 3. Furniture should be assembled as close as possible to it's intended final location.
- 4. While positioning the furniture make sure it is levelled
- 5.Furniture may be moved only by lifting and carrying it over when emptied of its contents. Pusching it over or pulling it along may ruin the
- furniture permanently. While carrying the furniture over it must be held by its vertical elements, i.e side panels or legs. Furniture cannot be
- held by it's horizontal elements prone to destruction, i.e desktops drawer, etc..
- 6.furniture should not be overloaded as this may ruin it permanently.
- 7. While using the furniture ,the state of the connections between it's elements should be checked if necessary.
- 8.furniture surface must be cleaned only with furniture maintenance formulas.