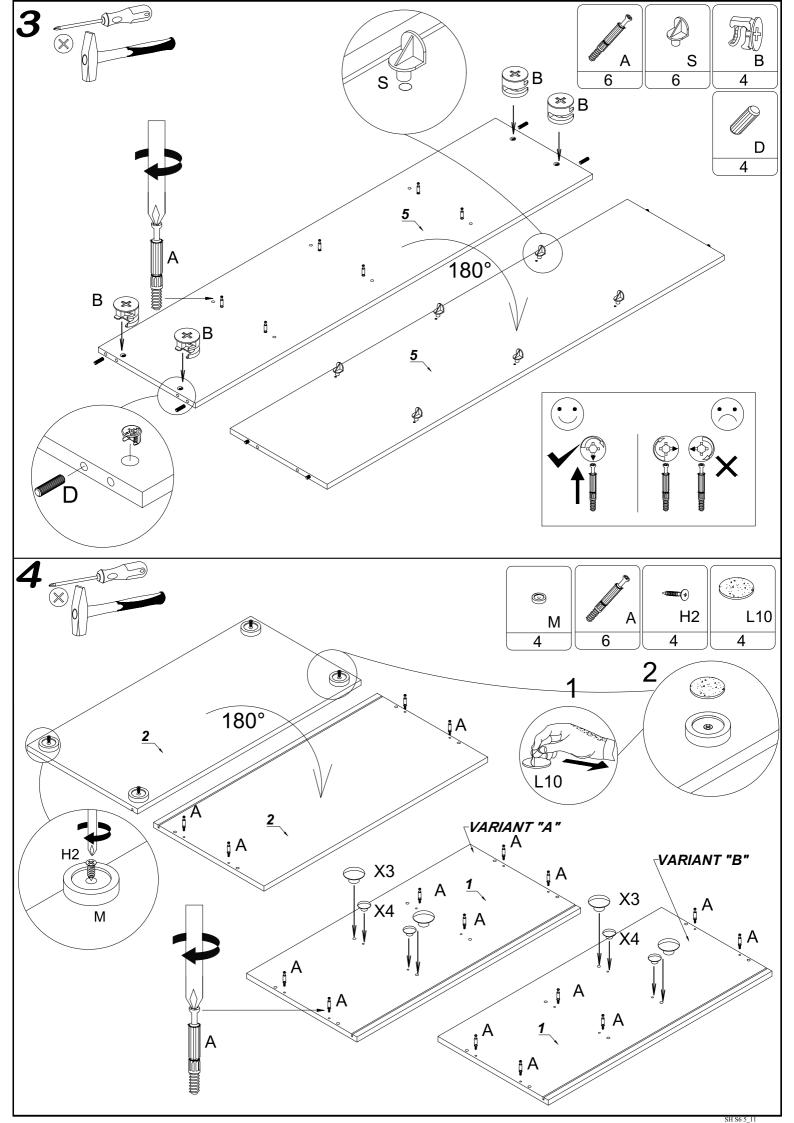

### **ACCESSORIES**

|  | 8.0x30 | 4.0x27 | <b>1</b> | Ø15x12 | _      |    |     | 4.0x20      | 5.0x13       |     |    |
|--|--------|--------|----------|--------|--------|----|-----|-------------|--------------|-----|----|
|  |        | G      |          |        |        |    |     | <b>(</b> +) |              |     |    |
|  | D      | Ø G    | _        | B      | X      | S  | . M | H2          | F            | KL  |    |
|  | 28     | 8      | 28       | 28     | 28     | 12 | 4   | 4           | 16           | 2   |    |
|  |        |        |          |        | 4.0x16 |    | 0   |             | (\$00000000) |     |    |
|  | I      | Z      | L        | GW     | Н      | F  | G1  | Υ           | KP           | 3/3 | RK |
|  | 12     | 8      | 8        | 20     | 23     | 4  | 7   | 1           | 4            |     | 4  |
|  | Ø 8.0  | Ø 5.0  |          |        |        |    |     |             |              |     |    |
|  | 0      | 0      |          |        |        |    |     |             |              |     |    |
|  | Х3     | X4     | L10      |        |        |    |     |             |              |     |    |

# **WARIANT A**

# **WARIANT B**