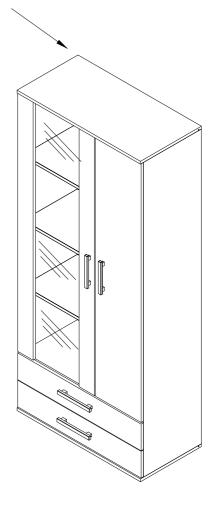

| F            | KL  |    |
|  | 28     | 8      | 28       | 28     | 28     | 12 | 4   | 4           | 16           | 2   |    |
|  |        |        |          |        | 4.0x16 |    | 0   |             | (\$00000000) |     |    |
|  | I      | Z      | L        | GW     | Н      | F  | G1  | Υ           | KP           | 3/3 | RK |
|  | 12     | 8      | 8        | 20     | 23     | 4  | 7   | 1           | 4            |     | 4  |
|  | Ø 8.0  | Ø 5.0  |          |        |        |    |     |             |              |     |    |
|  | 0      | 0      |          |        |        |    |     |             |              |     |    |
|  | Х3     | X4     | L10      |        |        |    |     |             |              |     |    |





# **WARIANT A**





# **WARIANT B**

























#### GUIDLINES FOR FURNITURE USE AND MAINTENANCE

#### GB

- 1. Furniture should be used in rooms which are dry and protected against the harmful influences of weather conditions.
- 2. Furniture should be assembled in accordance with the assembly manual.
- 3. Furniture should be assembled as close as possible to it's intended final location.
- 4. While positioning the furniture make sure it is levelled
- 5.Furniture may be moved only by lifting and carrying it over when emptied of its contents. Pusching it over or pulling it along may ruin the
- furniture permanently. While carrying the furniture over it must be held by its vertical elements, i.e side panels or legs. Furniture cannot be
- held by it's horizontal elements prone to destruction, i.e desktops drawer, et