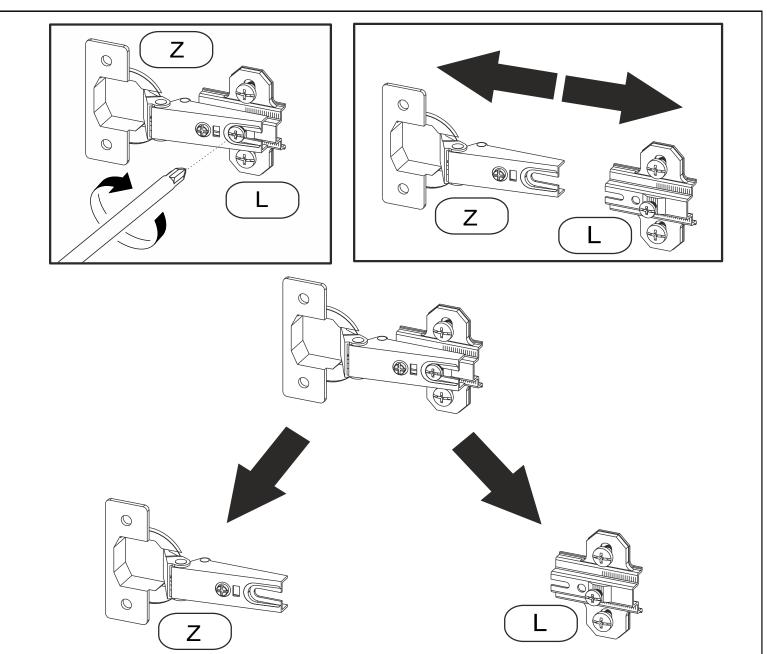

### **ACCESSORIES**

|  | 8.0x30 | 4.0x27 | <b>1</b> | Ø15x12 | _      |    |     | 4.0x20      | 5.0x13       |     |    |
|--|--------|--------|----------|--------|--------|----|-----|-------------|--------------|-----|----|
|  |        | G      |          |        |        |    |     | <b>(</b> +) |              |     |    |
|  | D      | Ø G    | _        | B      | X      | S  | . M | H2          | F            | KL  |    |
|  | 28     | 8      | 28       | 28     | 28     | 12 | 4   | 4           | 16           | 2   |    |
|  |        |        |          |        | 4.0x16 |    | 0   |             | (\$00000000) |     |    |
|  | I      | Z      | L        | GW     | Н      | F  | G1  | Υ           | KP           | 3/3 | RK |
|  | 12     | 8      | 8        | 20     | 23     | 4  | 7   | 1           | 4            |     | 4  |
|  | Ø 8.0  | Ø 5.0  |          |        |        |    |     |             |              |     |    |
|  | 0      | 0      |          |        |        |    |     |             |              |     |    |
|  | Х3     | X4     | L10      |        |        |    |     |             |              |     |    |