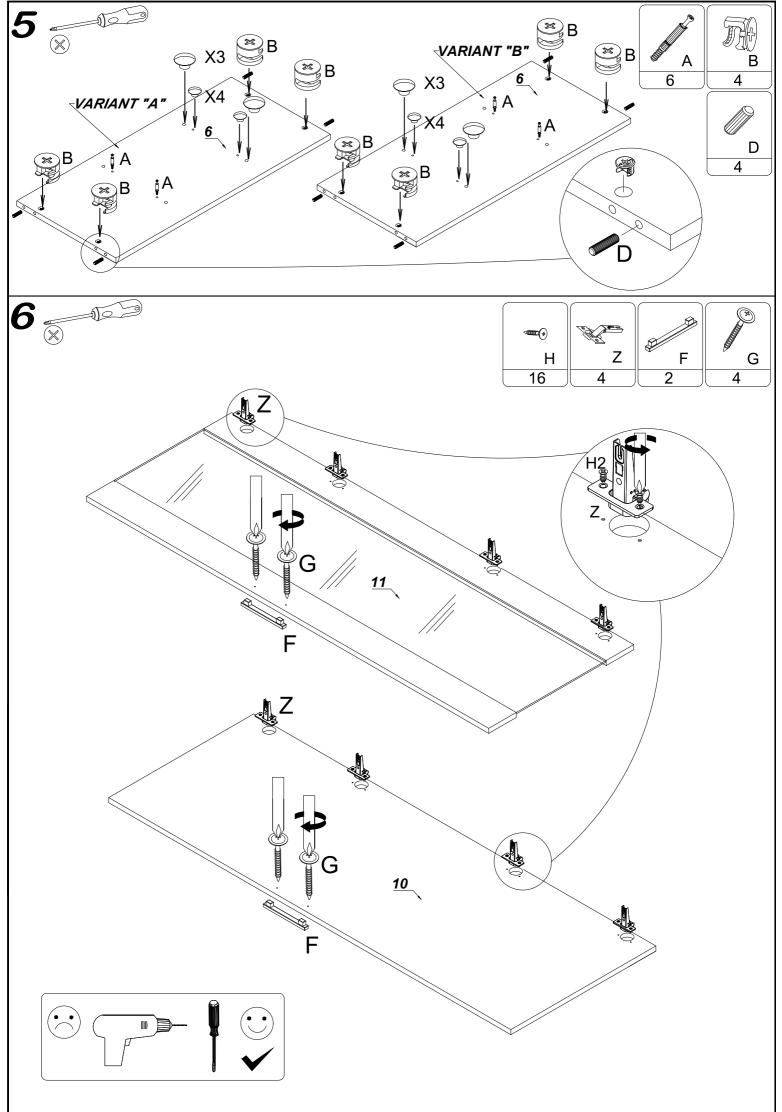

### **ACCESSORIES**

|  | 8.0x30 | 4.0x27 | <b>1</b> | Ø15x12 | _      |    |     | 4.0x20      | 5.0x13       |     |    |
|--|--------|--------|----------|--------|--------|----|-----|-------------|--------------|-----|----|
|  |        | G      |          |        |        |    |     | <b>(</b> +) |              |     |    |
|  | D      | Ø G    | _        | B      | X      | S  | . M | H2          | F            | KL  |    |
|  | 28     | 8      | 28       | 28     | 28     | 12 | 4   | 4           | 16           | 2   |    |
|  |        |        |          |        | 4.0x16 |    | 0   |             | (\$00000000) |     |    |
|  | I      | Z      | L        | GW     | Н      | F  | G1  | Υ           | KP           | 3/3 | RK |
|  | 12     | 8      | 8        | 20     | 23     | 4  | 7   | 1           | 4            |     | 4  |
|  | Ø 8.0  | Ø 5.0  |          |        |        |    |     |             |              |     |    |
|  | 0      | 0      |          |        |        |    |     |             |              |     |    |
|  | Х3     | X4     | L10      |        |        |    |     |             |              |     |    |