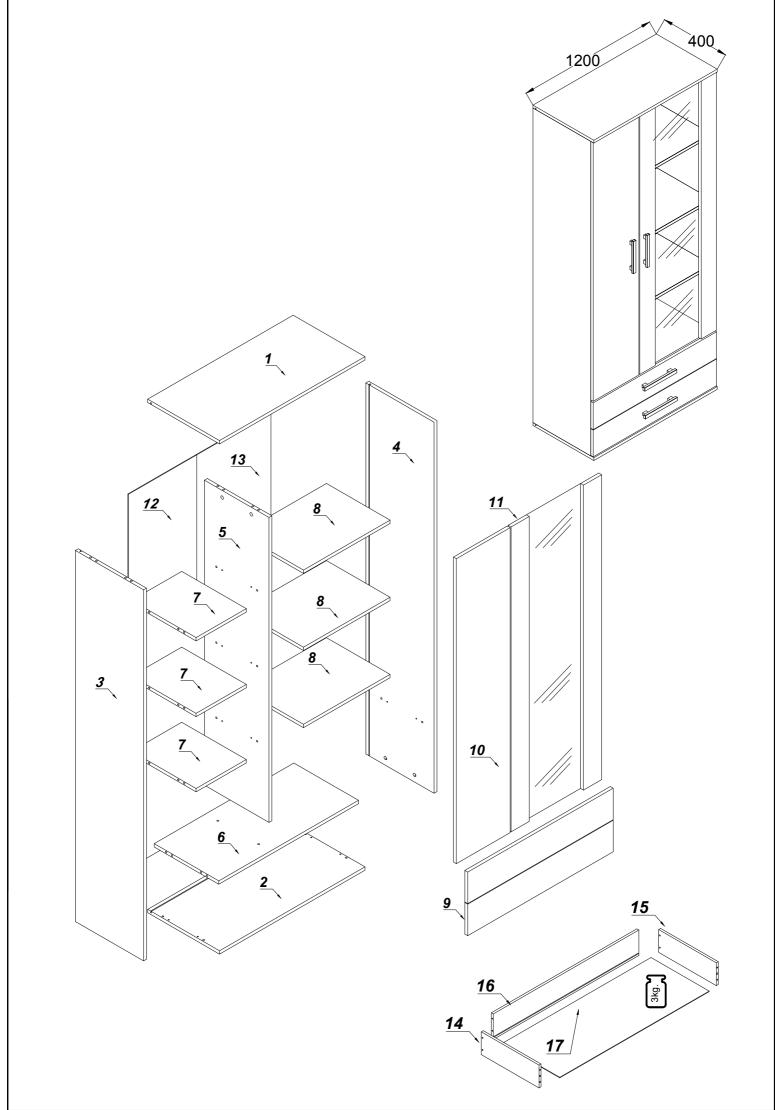

### **ACCESSORIES**

|  | 8.0x30 | 4.0x27 | <b>1</b> | Ø15x12 | _      |    |     | 4.0x20      | 5.0x13       |     |    |
|--|--------|--------|----------|--------|--------|----|-----|-------------|--------------|-----|----|
|  |        | G      |          |        |        |    |     | <b>(</b> +) |              |     |    |
|  | D      | Ø G    | _        | B      | X      | S  | . M | H2          | F            | KL  |    |
|  | 28     | 8      | 28       | 28     | 28     | 12 | 4   | 4           | 16           | 2   |    |
|  |        |        |          |        | 4.0x16 |    | 0   |             | (\$00000000) |     |    |
|  | I      | Z      | L        | GW     | Н      | F  | G1  | Υ           | KP           | 3/3 | RK |
|  | 12     | 8      | 8        | 20     | 23     | 4  | 7   | 1           | 4            |     | 4  |
|  | Ø 8.0  | Ø 5.0  |          |        |        |    |     |             |              |     |    |
|  | 0      | 0      |          |        |        |    |     |             |              |     |    |
|  | Х3     | X4     | L10      |        |        |    |     |             |              |     |    |