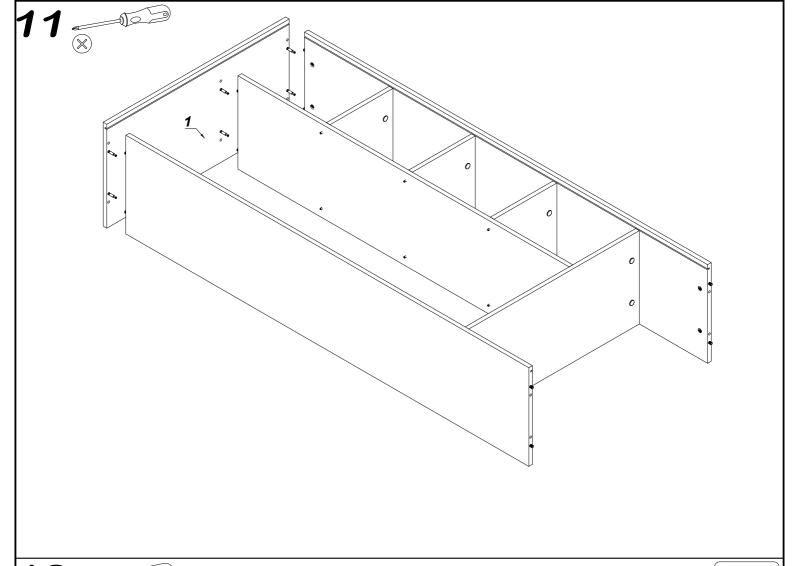

| KL  |    |
|  | 28     | 8      | 28       | 28     | 28     | 12 | 4   | 4           | 16           | 2   |    |
|  |        |        |          |        | 4.0x16 |    | 0   |             | (\$00000000) |     |    |
|  | I      | Z      | L        | GW     | Н      | F  | G1  | Υ           | KP           | 3/3 | RK |
|  | 12     | 8      | 8        | 20     | 23     | 4  | 7   | 1           | 4            |     | 4  |
|  | Ø 8.0  | Ø 5.0  |          |        |        |    |     |             |              |     |    |
|  | 0      | 0      |          |        |        |    |     |             |              |     |    |
|  | Х3     | X4     | L10      |        |        |    |     |             |              |     |    |





# **WARIANT A**





# **WARIANT B**

























#### GUIDLINES FOR FURNITURE USE AND MAINTENANCE

#### GB

- 1. Furniture should be used in rooms which are dry and protected against the harmful influences of weather conditions.
- 2. Furniture should be assembled in accordance with the assembly manual.
- 3. Furniture should be assembled as close as possible to it's intended final location.
- 4. While positioning the furniture make sure it is levelled
- 5.Furniture may be moved only by lifting and carrying it over when emptied of its contents. Pusching it over or pulling it along may ruin the
- furniture permanently. While carrying the furniture over it must be held by its vertical elements, i.e side panels or legs. Furniture cannot be
- held by it's horizontal elements prone to destruction, i.e desktops drawer, etc..
- 6.furnitur