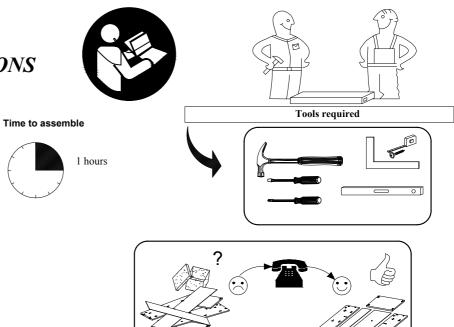

### SOHO S6

**GB>Please** only clean with a duster or a damp cloth. Do no use any abrasive cleaners.

Dear customer, should there be any plece missing or damaged, kindly mark this piece clearly on the attached assembly instructions and return them to us.