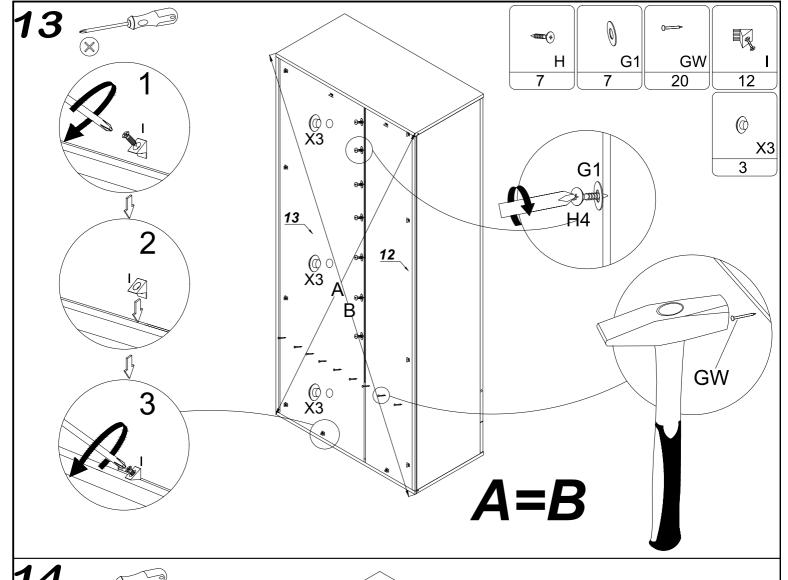

### **ACCESSORIES**

|  | 8.0x30 | 4.0x27 | <b>1</b> | Ø15x12 | _      |    |     | 4.0x20      | 5.0x13       |     |    |
|--|--------|--------|----------|--------|--------|----|-----|-------------|--------------|-----|----|
|  |        | G      |          |        |        |    |     | <b>(</b> +) |              |     |    |
|  | D      | Ø G    | _        | B      | X      | S  | . M | H2          | F            | KL  |    |
|  | 28     | 8      | 28       | 28     | 28     | 12 | 4   | 4           | 16           | 2   |    |
|  |        |        |          |        | 4.0x16 |    | 0   |             | (\$00000000) |     |    |
|  | I      | Z      | L        | GW     | Н      | F  | G1  | Υ           | KP           | 3/3 | RK |
|  | 12     | 8      | 8        | 20     | 23     | 4  | 7   | 1           | 4            |     | 4  |
|  | Ø 8.0  | Ø 5.0  |          |        |        |    |     |             |              |     |    |
|  | 0      | 0      |          |        |        |    |     |             |              |     |    |
|  | Х3     | X4     | L10      |        |        |    |     |             |              |     |    |