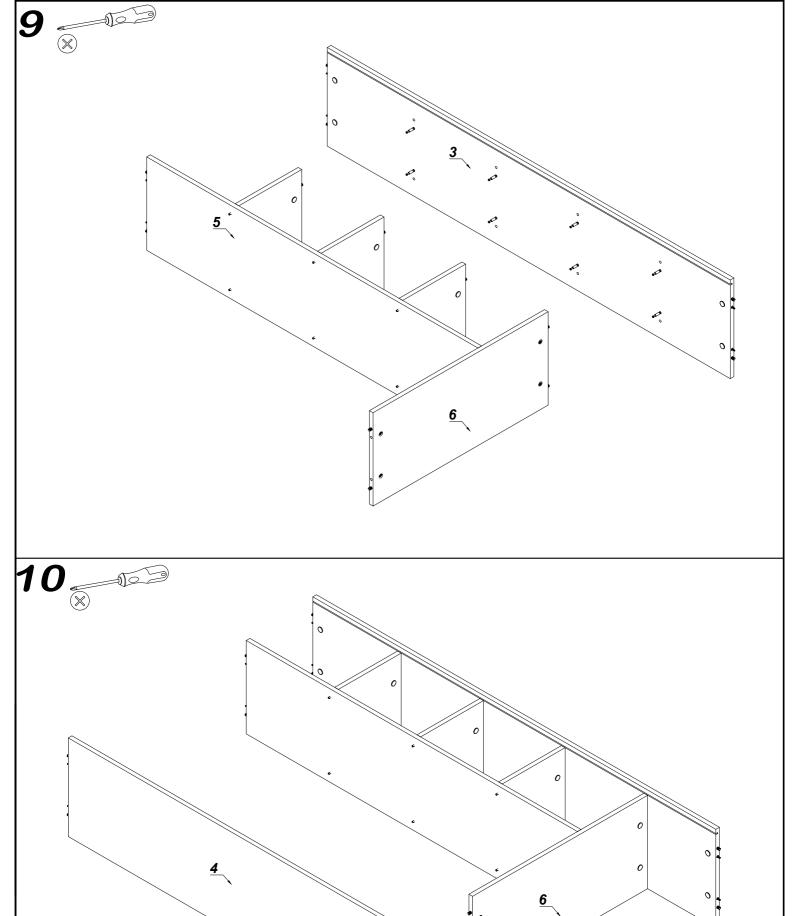

| KL  |    |
|  | 28     | 8      | 28       | 28     | 28     | 12 | 4   | 4           | 16           | 2   |    |
|  |        |        |          |        | 4.0x16 |    | 0   |             | (\$00000000) |     |    |
|  | I      | Z      | L        | GW     | Н      | F  | G1  | Υ           | KP           | 3/3 | RK |
|  | 12     | 8      | 8        | 20     | 23     | 4  | 7   | 1           | 4            |     | 4  |
|  | Ø 8.0  | Ø 5.0  |          |        |        |    |     |             |              |     |    |
|  | 0      | 0      |          |        |        |    |     |             |              |     |    |
|  | Х3     | X4     | L10      |        |        |    |     |             |              |     |    |





# **WARIANT A**





# **WARIANT B**

























#### GUIDLINES FOR FURNITURE USE AND MAINTENANCE

#### GB

- 1. Furniture should be used in rooms which are dry and protected against the harmful influences of weather conditions.
- 2. Furniture should be assembled in accordance with the assembly manual.
- 3. Furniture should be assembled as close as possible to it's intended final location.
- 4. While positioning the furniture make sure it is levelled
- 5.Furniture may be moved only by lifting and carrying it over when emptied of its contents. Pusching it over or pulling it along may ruin the
- furniture permanently. While carrying the furniture over it must be held by its vertical elements, i.e side panels or legs. Furniture cannot be
- held by it's horizontal elements prone to destruction, i.e desktops drawer, etc..
- 6.furnit