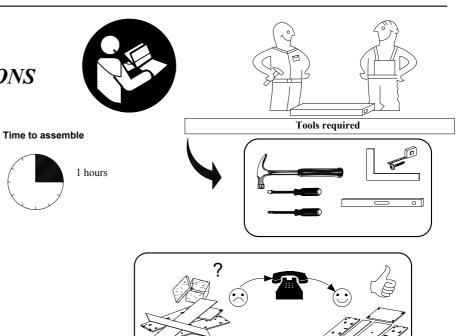

## **SOHO 52**

# Caution

**GB>Please** only clean with a duster or a damp cloth. Do no use any abrasive cleaners.

Dear customer, should there be any plece missing or damaged, kindly mark this piece clearly on the attached assembly instructions and return them to us.