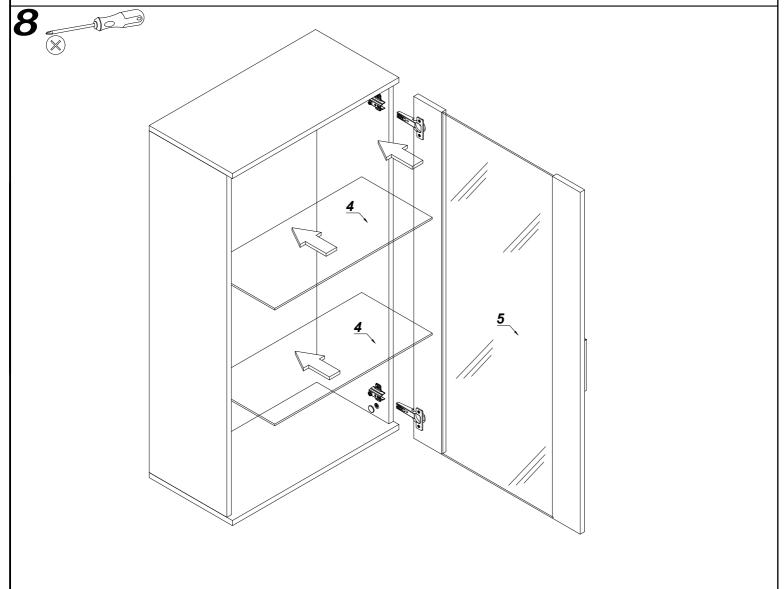

### **ACCESSORIES**

| 8.0x30 | 4.0x27 |   | Ø15x12 |                | _  | 4.0x30     |       |
|--------|--------|---|--------|----------------|----|------------|-------|
|        | G      |   |        |                |    | Manual (4) |       |
| D      | ₿ G    | A | ဳ 🖤 B  | x              | ZA | . Р        | S     |
| 8      | 2      | 8 | 8      | 8              | 2  | 4          | 8     |
| Von.   |        |   |        | 4.0x16         |    | Ø 5.0      | Ø 8.0 |
|        |        |   | 7      | <b>△ⅢⅢ</b> (†) |    | (4)        | 0     |
| KR     | l      | L |        | H2             | F  | X4         | X3    |
| 2      | 6      | 2 | 2      | 8              | 1  | 4          | 2     |