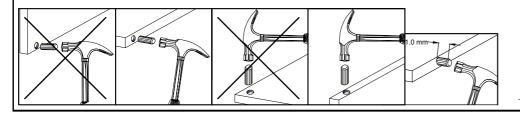

s piece clearly on the attached assembly instructions and return them to us.

# Service Card

### **ACCESSORIES**

| 8.0x30 | 4.0x27 |   | Ø15x12 |                | _  | 4.0x30     |       |
|--------|--------|---|--------|----------------|----|------------|-------|
|        | G      |   |        |                |    | Manual (4) |       |
| D      | ₿ G    | A | ဳ 🖤 B  | x              | ZA | . Р        | S     |
| 8      | 2      | 8 | 8      | 8              | 2  | 4          | 8     |
| Von.   |        |   |        | 4.0x16         |    | Ø 5.0      | Ø 8.0 |
|        |        |   | 7      | <b>△ⅢⅢ</b> (†) |    | (4)        | 0     |
| KR     | l      | L |        | H2             | F  | X4         | X3    |
| 2      | 6      | 2 | 2      | 8              | 1  | 4          | 2     |



















### GUIDLINES FOR FURNITURE USE AND MAINTENANCE

#### GB

- 1. Furniture should be used in rooms which are dry and protected against the harmful influences of weather conditions.
- 2. Furniture should be assembled in accordance with the assembly manual.
- 3. Furniture should be assembled as close as possible to it's intended final location.
- 4. While positioning the furniture make sure it is levelled
- 5.Furniture may be moved only by lifting and carrying it over when emptied of its contents. Pusching it over or pulling it along may ruin the

furniture permanently. While carrying the furniture over it must be held by its vertical elements, i.e side panels or legs. Furniture cannot be

held by it's horizontal elements prone to destruction, i.e desktops drawer, etc..

- 6.