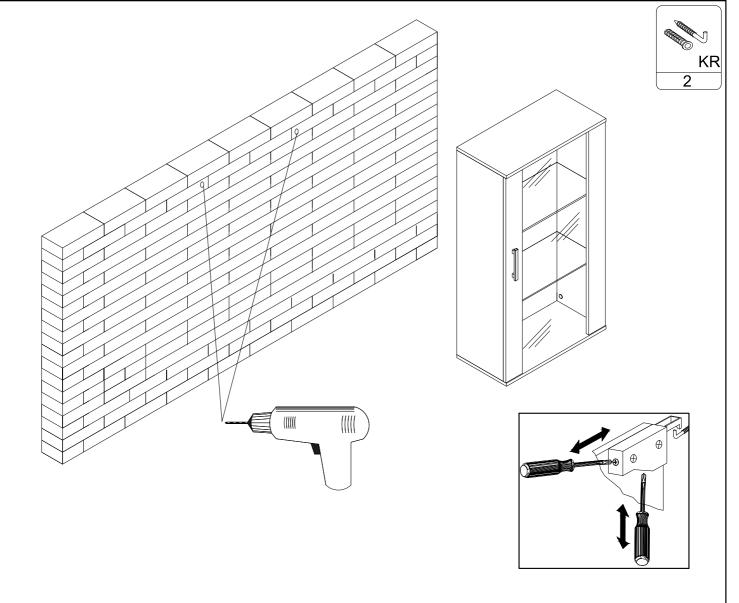

### **ACCESSORIES**

| 8.0x30 | 4.0x27 |   | Ø15x12 |                | _  | 4.0x30     |       |
|--------|--------|---|--------|----------------|----|------------|-------|
|        | G      |   |        |                |    | Manual (4) |       |
| D      | ₿ G    | A | ဳ 🖤 B  | x              | ZA | . Р        | S     |
| 8      | 2      | 8 | 8      | 8              | 2  | 4          | 8     |
| Von.   |        |   |        | 4.0x16         |    | Ø 5.0      | Ø 8.0 |
|        |        |   | 7      | <b>△ⅢⅢ</b> (†) |    | (4)        | 0     |
| KR     | l      | L |        | H2             | F  | X4         | X3    |
| 2      | 6      | 2 | 2      | 8              | 1  | 4          | 2     |