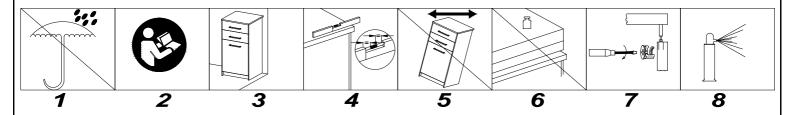

#### GB

- 1. Furniture should be used in rooms which are dry and protected against the harmful influences of weather conditions.
- 2. Furniture should be assembled in accordance with the assembly manual.
- 3. Furniture should be assembled as close as possible to it's intended final location.
- 4. While positioning the furniture make sure it is levelled
- 5.Furniture may be moved only by lifting and carrying it over when emptied of its contents. Pusching it over or pulling it along may ruin the

furniture permanently. While carrying the furniture over it must be held by its vertical elements, i.e side panels or legs. Furniture cannot be

held by it's horizontal elements prone to destruction, i.e desktops drawer, etc..

- 6.furniture should not be overloaded as this may ruin it permanently.
- 7. While using the furniture, the state of the connections between it's elements should be checked if necessary.
- 8.furniture surface must be cleaned only with furniture maintenance formulas.