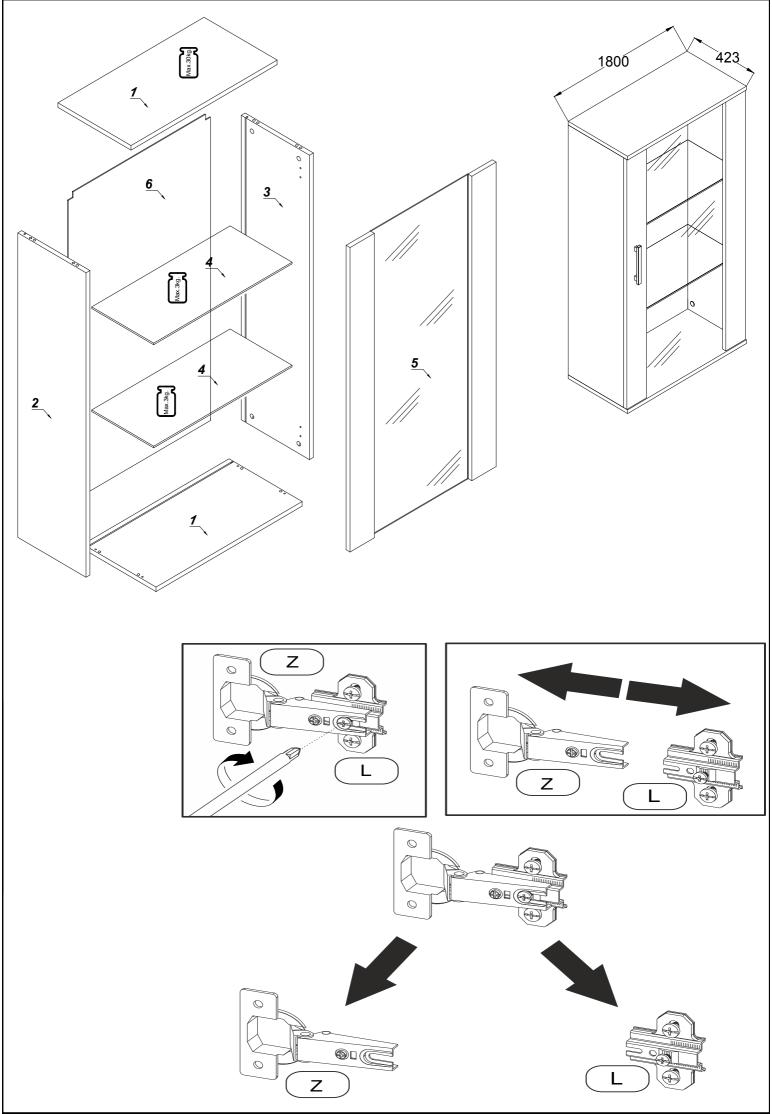

piece clearly on the attached assembly instructions and return them to us.

# Service Card

### **ACCESSORIES**

| 8.0x30 | 4.0x27 |   | Ø15x12 |                | _  | 4.0x30     |       |
|--------|--------|---|--------|----------------|----|------------|-------|
|        | G      |   |        |                |    | Manual (4) |       |
| D      | ₿ G    | A | ဳ 🖤 B  | x              | ZA | . Р        | S     |
| 8      | 2      | 8 | 8      | 8              | 2  | 4          | 8     |
| Von.   |        |   |        | 4.0x16         |    | Ø 5.0      | Ø 8.0 |
|        |        |   | 7      | <b>△ⅢⅢ</b> (†) |    | (4)        | 0     |
| KR     | l      | L |        | H2             | F  | X4         | X3    |
| 2      | 6      | 2 | 2      | 8              | 1  | 4          | 2     |



















### GUIDLINES FOR FURNITURE USE AND MAINTENANCE

#### GB

- 1. Furniture should be used in rooms which are dry and protected against the harmful influences of weather conditions.
- 2. Furniture should be assembled in accordance with the assembly manual.
- 3. Furniture should be assembled as close as possible to it's intended final location.
- 4. While positioning the furniture make sure it is levelled
- 5.Furniture may be moved only by lifting and carrying it over when emptied of its contents. Pusching it over or pulling it along may ruin the

furniture permanently. While carrying the furniture over it must be held by its vertical elements, i.e side panels or legs. Furniture cannot be

held by it's horizontal elements prone to destruction, i.e desktops drawer, etc..

- 6.fu