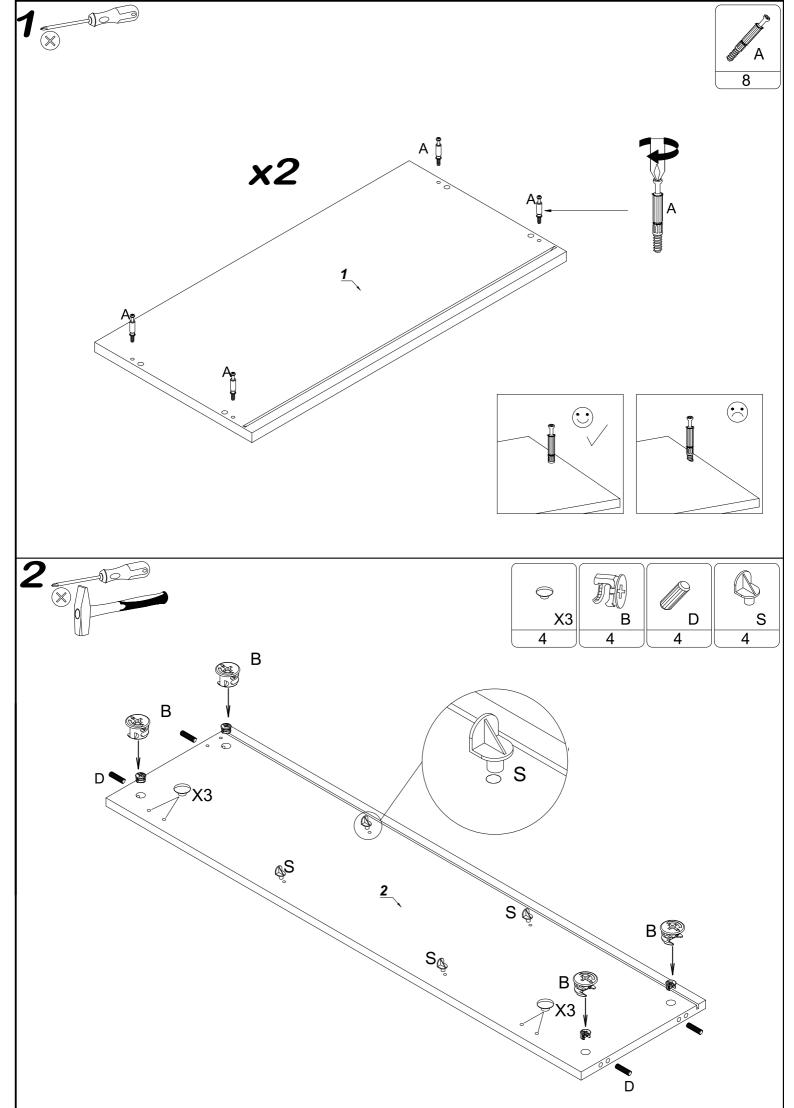

### **ACCESSORIES**

| 8.0x30 | 4.0x27 |   | Ø15x12 |                | _  | 4.0x30     |       |
|--------|--------|---|--------|----------------|----|------------|-------|
|        | G      |   |        |                |    | Manual (4) |       |
| D      | ₿ G    | A | ဳ 🖤 B  | x              | ZA | . Р        | S     |
| 8      | 2      | 8 | 8      | 8              | 2  | 4          | 8     |
| Von.   |        |   |        | 4.0x16         |    | Ø 5.0      | Ø 8.0 |
|        |        |   | 7      | <b>△ⅢⅢ</b> (†) |    | (4)        | 0     |
| KR     | l      | L |        | H2             | F  | X4         | X3    |
| 2      | 6      | 2 | 2      | 8              | 1  | 4          | 2     |