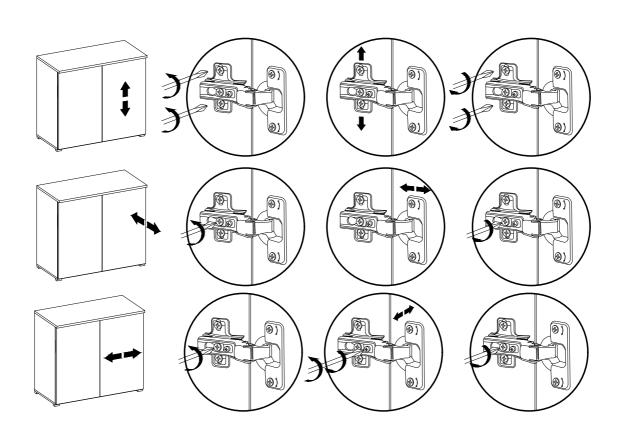

### **ACCESSORIES**

| 8.0x30 | 4.0x27 |   | Ø15x12 |                | _  | 4.0x30     |       |
|--------|--------|---|--------|----------------|----|------------|-------|
|        | G      |   |        |                |    | Manual (4) |       |
| D      | ₿ G    | A | ဳ 🖤 B  | x              | ZA | . Р        | S     |
| 8      | 2      | 8 | 8      | 8              | 2  | 4          | 8     |
| Von.   |        |   |        | 4.0x16         |    | Ø 5.0      | Ø 8.0 |
|        |        |   | 7      | <b>△ⅢⅢ</b> (†) |    | (4)        | 0     |
| KR     | l      | L |        | H2             | F  | X4         | X3    |
| 2      | 6      | 2 | 2      | 8              | 1  | 4          | 2     |