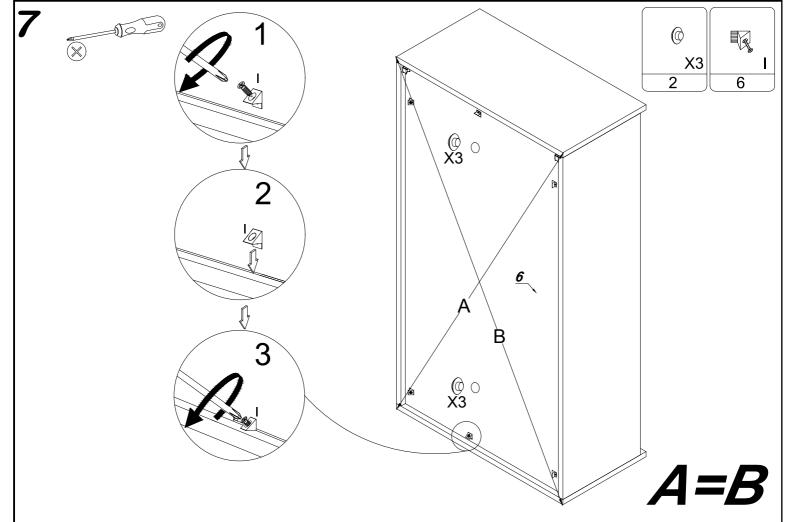

### **ACCESSORIES**

| 8.0x30 | 4.0x27 |   | Ø15x12 |                | _  | 4.0x30     |       |
|--------|--------|---|--------|----------------|----|------------|-------|
|        | G      |   |        |                |    | Manual (4) |       |
| D      | ₿ G    | A | ဳ 🖤 B  | x              | ZA | . Р        | S     |
| 8      | 2      | 8 | 8      | 8              | 2  | 4          | 8     |
| Von.   |        |   |        | 4.0x16         |    | Ø 5.0      | Ø 8.0 |
|        |        |   | 7      | <b>△ⅢⅢ</b> (†) |    | (4)        | 0     |
| KR     | l      | L |        | H2             | F  | X4         | X3    |
| 2      | 6      | 2 | 2      | 8              | 1  | 4          | 2     |