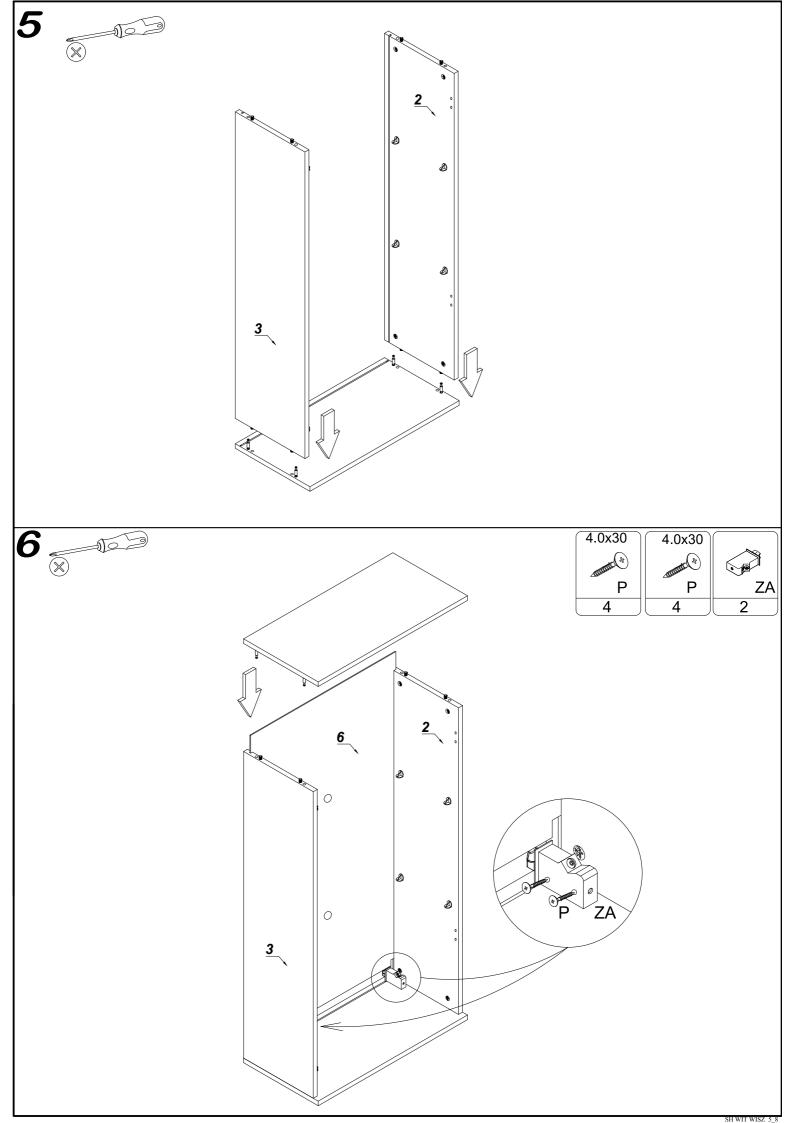

### **ACCESSORIES**

| 8.0x30 | 4.0x27 |   | Ø15x12 |                | _  | 4.0x30     |       |
|--------|--------|---|--------|----------------|----|------------|-------|
|        | G      |   |        |                |    | Manual (4) |       |
| D      | ₿ G    | A | ဳ 🖤 B  | x              | ZA | . Р        | S     |
| 8      | 2      | 8 | 8      | 8              | 2  | 4          | 8     |
| Von.   |        |   |        | 4.0x16         |    | Ø 5.0      | Ø 8.0 |
|        |        |   | 7      | <b>△ⅢⅢ</b> (†) |    | (4)        | 0     |
| KR     | l      | L |        | H2             | F  | X4         | X3    |
| 2      | 6      | 2 | 2      | 8              | 1  | 4          | 2     |