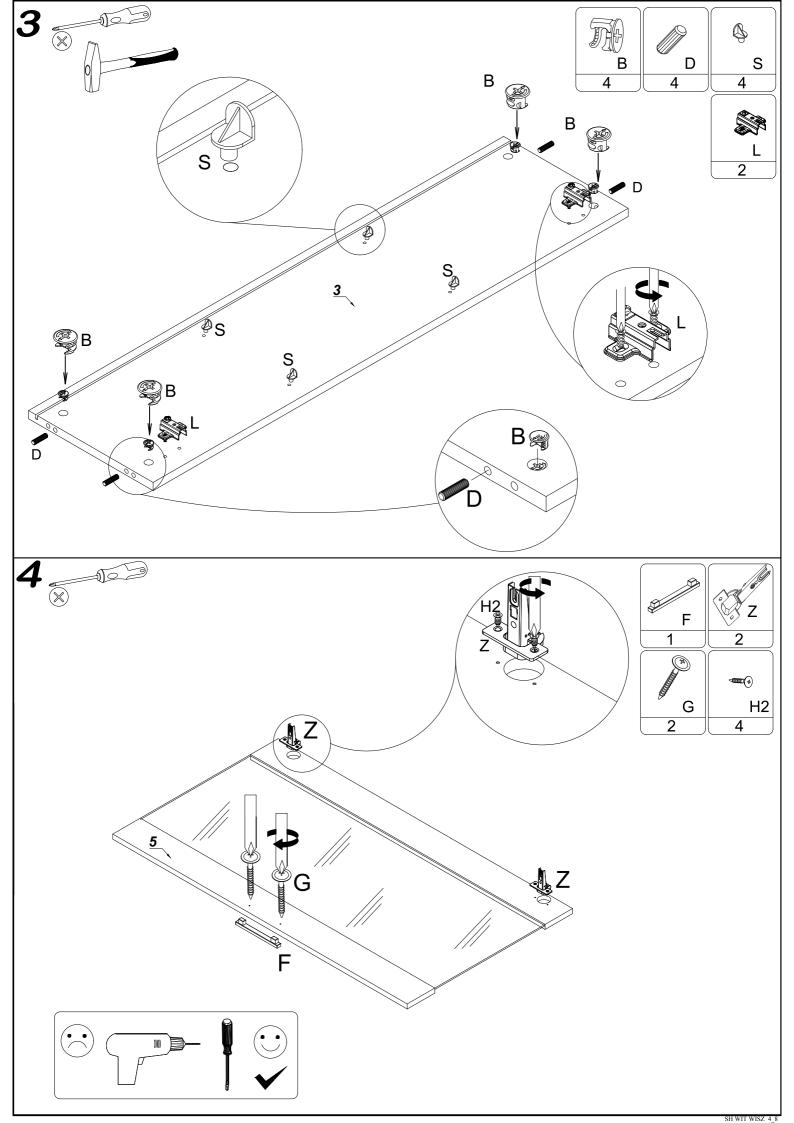

### **ACCESSORIES**

| 8.0x30 | 4.0x27 |   | Ø15x12 |                | _  | 4.0x30     |       |
|--------|--------|---|--------|----------------|----|------------|-------|
|        | G      |   |        |                |    | Manual (4) |       |
| D      | ₿ G    | A | ဳ 🖤 B  | x              | ZA | . Р        | S     |
| 8      | 2      | 8 | 8      | 8              | 2  | 4          | 8     |
| Von.   |        |   |        | 4.0x16         |    | Ø 5.0      | Ø 8.0 |
|        |        |   | 7      | <b>△ⅢⅢ</b> (†) |    | (4)        | 0     |
| KR     | l      | L |        | H2             | F  | X4         | X3    |
| 2      | 6      | 2 | 2      | 8              | 1  | 4          | 2     |