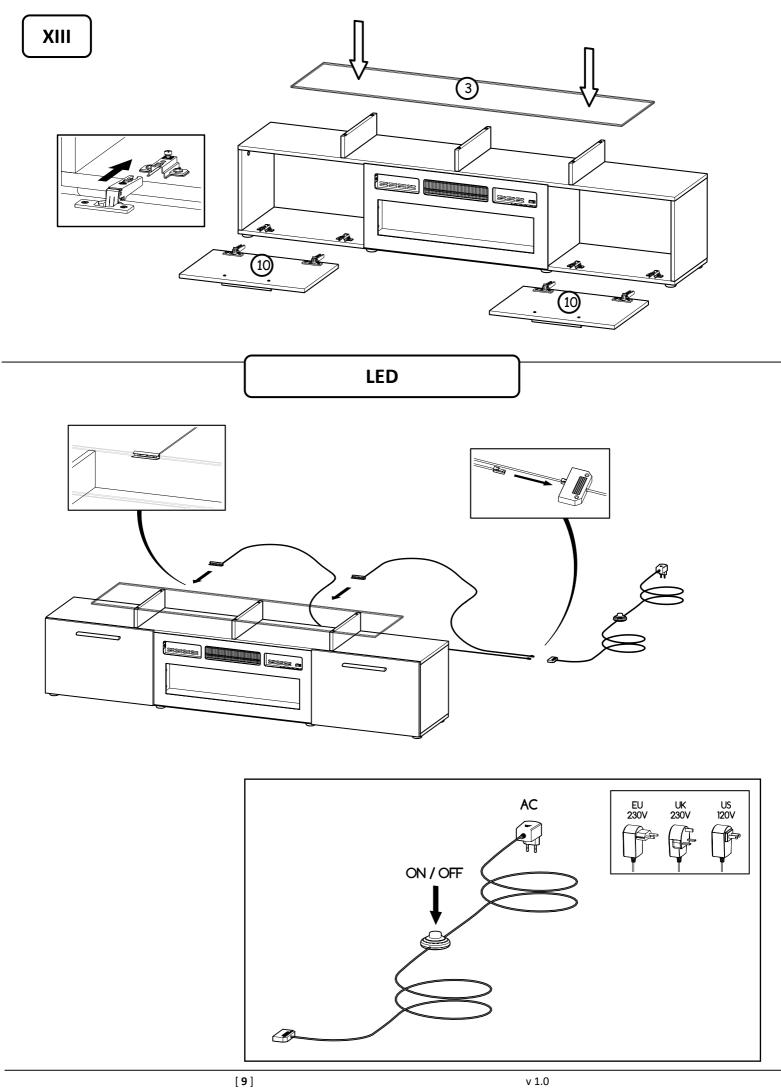

### LED Light Kit Instruction Manual

### What's Included in your LED Light Kit

- **LED Glass Clips and/or LED Pucks** LED glass clips are placed directly onto glass, and emit light throughout the glass. LED pucks are attached to the surface without the need for any tools, and provide even light distribution.
- **RGB Receiver** Transmits signal to the remote, allowing you to control your light settings. Your LED lights are 16 colored, and have different light settings.
- Remote Control Allows you to easily turn your lights on/off and adjust the color as desired.
- Splitter Used to connect your lights to your power supply.
- USA Power Supply Used to power your LED light kit.

### How to Install your Lights

- 1. Before installing, lay out all the products inside of the LED light kit package.
  - a. Connect each LED light to the splitter.
  - b. Connect the splitter to the RGB receiver.
  - c. Connect the RGB receiver to the power supply.
  - d. Plug the power supply into an outlet and press the ON button using the remote.
  - e. Check that everything is in working order, and then unplug your power supply & proceed with install.
- 2. If you have LED glass clips, you can clip them directly onto the back of the glass shelf. Never place LED lights where they are directly visible (on the front of the shelves), as they will be too bright.
- 3. If you have LED pucks, make sure the area where you want to attach your LED pucks is clean of dirt and debris, then attach the lights to the top of the shelves.
- 4. Finally, re-connect your power supply to the electrical outlet, and use your remote to change the lights to your desired color.
- 5. Enjoy your new TV stand lighting!