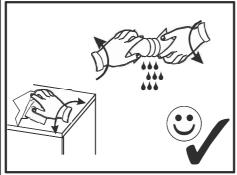

# NOTICE REGARDING HIGH GLOSS PROTECTIVE FOIL AND PRODUCT CARE:

After removing the protective foil from the gloss fronts, the acrylic surface of the boards is still soft and easy to scratch. With air contact, the hygroscopic acrylic layer hardens, and the board becomes more resistant to scratches. It takes approximately 48 hours for the acrylic layer of the board to fully harden.

DO NOT CLEAN, WIPE, OR POLISH THE ACRYLIC FRONTS FOR 48 HOURS AFTER REMOVING THE PROTECTIVE FOIL!!!