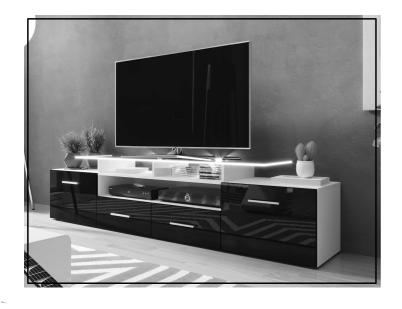

# **ROVA - EF**

PL- Narzędzia niezbędne do montażu (nie dostarczone przez producenta)/ DE- Für die Montage notwendige Werkzeuge (nicht vom Hersteller mitgeliefert)/ EN- Tools required for assembly (not provided by the manufacturer)/ CZ- Nástroje nezbytné pro montáž (nejsou dodávány výrobcem)/HR- Alat potreban za montažu (nije osiguran od strane proizvođača)