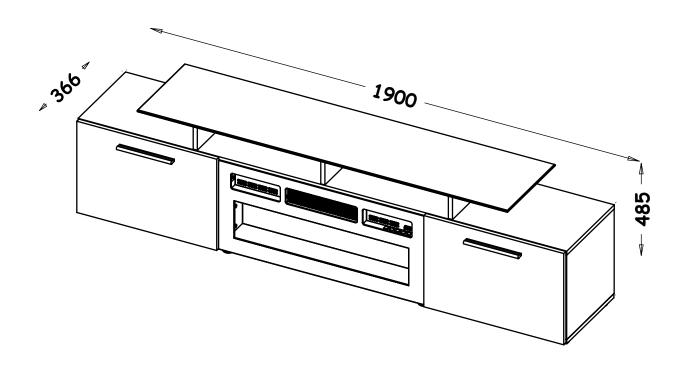

PL- Przed rozpoczęciem zapoznać się z instrukcją montażu/ DE- Vor die montage, bitte beiliegende anweisungen folgen/
EN- Before starting, refer to the assembling advice in annex/ CZ- Před zahájením naleznete v montážním návodu/ HR- Prije početka, uzmite upute za montažu u prilogu/

# **ROVA - EF**



PL- Narzędzia niezbędne do montażu (nie dostarczone przez producenta)/ DE- Für die Montage notwendige Werkzeuge (nicht vom Hersteller mitgeliefert)/ EN- Tools required for assembly (not provided by the manufacturer)/ CZ- Nástroje nezbytné pro montáž (nejsou dodávány výrobcem)/HR- Alat potreban za montažu (nije osiguran od strane proizvođača)

10





[**1**] v 1.0 18.01.2021













### PL - UWAGA!

W przypadku reklamacji prosimy o podanie numeru serii znajdującego się na kartonie. W związku z tym prosimy o zachowanie opakowań do momentu zmontowania mebla. W przypadku stwierdzenia uszkodzenia któregoś z elementów, prosimy nie montować modułu, którego częścią jest dany element.

#### DE - HINWEIS!

Im Falle einer Reklamation geben Sie bitte die Seriennummer, die sich auf der Verpacku