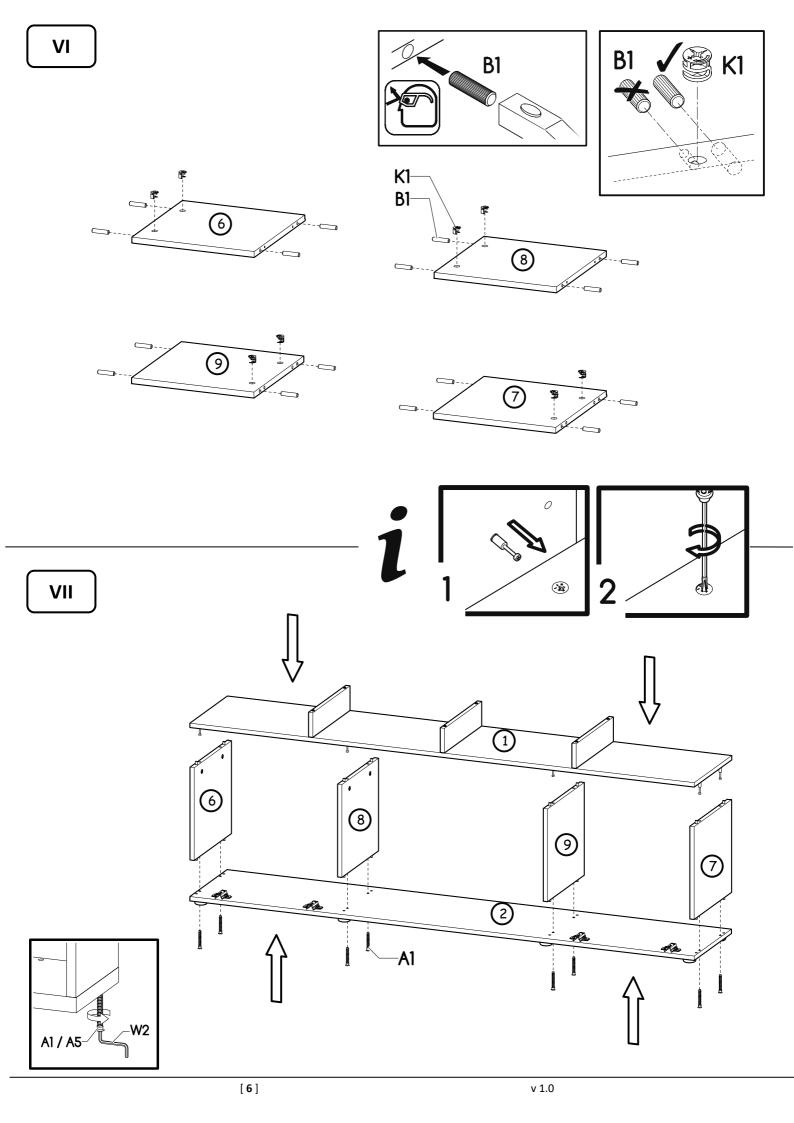

| G12    |                                           | P19       |            | A1    |                                                                                                                                                                                                                                                                                                                                                                                                                                                                                                                                                                                                                                                                                                                                                                                                                                                                                                                                                                                                                                                                                                                                                                                                                                                                                                                                                                                                                                                                                                                                                                                                                                                                                                                                                                                                                                                                                                                                                                                                                                                                                                                                | 112    |   | W3         |          | W4     | A            |
|--------|-------------------------------------------|-----------|------------|-------|--------------------------------------------------------------------------------------------------------------------------------------------------------------------------------------------------------------------------------------------------------------------------------------------------------------------------------------------------------------------------------------------------------------------------------------------------------------------------------------------------------------------------------------------------------------------------------------------------------------------------------------------------------------------------------------------------------------------------------------------------------------------------------------------------------------------------------------------------------------------------------------------------------------------------------------------------------------------------------------------------------------------------------------------------------------------------------------------------------------------------------------------------------------------------------------------------------------------------------------------------------------------------------------------------------------------------------------------------------------------------------------------------------------------------------------------------------------------------------------------------------------------------------------------------------------------------------------------------------------------------------------------------------------------------------------------------------------------------------------------------------------------------------------------------------------------------------------------------------------------------------------------------------------------------------------------------------------------------------------------------------------------------------------------------------------------------------------------------------------------------------|--------|---|------------|----------|--------|--------------|
| 8x     | De la | 8x        |            | 14x   |                                                                                                                                                                                                                                                                                                                                                                                                                                                                                                                                                                                                                                                                                                                                                                                                                                                                                                                                                                                                                                                                                                                                                                                                                                                                                                                                                                                                                                                                                                                                                                                                                                                                                                                                                                                                                                                                                                                                                                                                                                                                                                                                | 4x     |   | 6x         |          | 40x    | 6            |
| 4x25   |                                           | Ø44x15    |            | Ø7x50 | )                                                                                                                                                                                                                                                                                                                                                                                                                                                                                                                                                                                                                                                                                                                                                                                                                                                                                                                                                                                                                                                                                                                                                                                                                                                                                                                                                                                                                                                                                                                                                                                                                                                                                                                                                                                                                                                                                                                                                                                                                                                                                                                              | Ø4/Ø11 |   |            |          |        |              |
| B1     |                                           | <b>K1</b> | (AR.)      | K5    |                                                                                                                                                                                                                                                                                                                                                                                                                                                                                                                                                                                                                                                                                                                                                                                                                                                                                                                                                                                                                                                                                                                                                                                                                                                                                                                                                                                                                                                                                                                                                                                                                                                                                                                                                                                                                                                                                                                                                                                                                                                                                                                                | 120    |   | <b>C</b> 3 |          | G34    | a car        |
| 22x    |                                           | 8x        | TR.        | 8x    |                                                                                                                                                                                                                                                                                                                                                                                                                                                                                                                                                                                                                                                                                                                                                                                                                                                                                                                                                                                                                                                                                                                                                                                                                                                                                                                                                                                                                                                                                                                                                                                                                                                                                                                                                                                                                                                                                                                                                                                                                                                                                                                                | 4x     |   | 4x         |          | 8x     | <b>Maria</b> |
| Ø8x35  |                                           | Ø15x12    |            | 34mm  |                                                                                                                                                                                                                                                                                                                                                                                                                                                                                                                                                                                                                                                                                                                                                                                                                                                                                                                                                                                                                                                                                                                                                                                                                                                                                                                                                                                                                                                                                                                                                                                                                                                                                                                                                                                                                                                                                                                                                                                                                                                                                                                                | Ø4/Ø17 |   | Z35PR      |          | 3,5x16 |              |
| D3     | 24%                                       | E21       |            | G16   |                                                                                                                                                                                                                                                                                                                                                                                                                                                                                                                                                                                                                                                                                                                                                                                                                                                                                                                                                                                                                                                                                                                                                                                                                                                                                                                                                                                                                                                                                                                                                                                                                                                                                                                                                                                                                                                                                                                                                                                                                                                                                                                                | W2     |   | G49        |          | S25    |              |
| 4x     |                                           | 2x        |            | 4x    | Of the state of th | 1x     | ∭ | 4x         | <b>B</b> | 2x     |              |
| PZ35PR |                                           | R192      | <b>U</b> / | Ø4x27 | _                                                                                                                                                                                                                                                                                                                                                                                                                                                                                                                                                                                                                                                                                                                                                                                                                                                                                                                                                                                                                                                                                                                                                                                                                                                                                                                                                                                                                                                                                                                                                                                                                                                                                                                                                                                                                                                                                                                                                                                                                                                                                                                              | 4mm    |   | 3,5x25     |          | 4,3-8  |              |
| G53    |                                           |           |            |       |                                                                                                                                                                                                                                                                                                                                                                                                                                                                                                                                                                                                                                                                                                                                                                                                                                                                                                                                                                                                                                                                                                                                                                                                                                                                                                                                                                                                                                                                                                                                                                                                                                                                                                                                                                                                                                                                                                                                                                                                                                                                                                                                |        |   |            |          |        |              |
| 2x     |                                           |           |            |       |                                                                                                                                                                                                                                                                                                                                                                                                                                                                                                                                                                                                                                                                                                                                                                                                                                                                                                                                                                                                                                                                                                                                                                                                                                                                                                                                                                                                                                                                                                                                                                                                                                                                                                                                                                                                                                                                                                                                                                                                                                                                                                                                |        |   |            |          |        |              |
| Ø4x10  |                                           |           |            |       |                                                                                                                                                                                                                                                                                                                                                                                                                                                                                                                                                                                                                                                                                                                                                                                                                                                                                                                                                                                                                                                                                                                                                                                                                                                                                                                                                                                                                                                                                                                                                                                                                                                                                                                                                                                                                                                                                                                                                                                                                                                                                                                                |        |   |            |          |        |              |