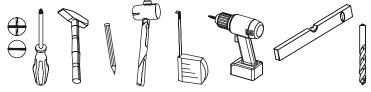

# **ROVA - EF**

PL- Narzędzia niezbędne do montażu (nie dostarczone przez producenta)/ DE- Für die Montage notwendige Werkzeuge (nicht vom Hersteller mitgeliefert)/ EN- Tools required for assembly (not provided by the manufacturer)/ CZ- Nástroje nezbytné pro montáž (nejsou dodávány výrobcem)/HR- Alat potreban za montažu (nije osiguran od strane proizvođača)