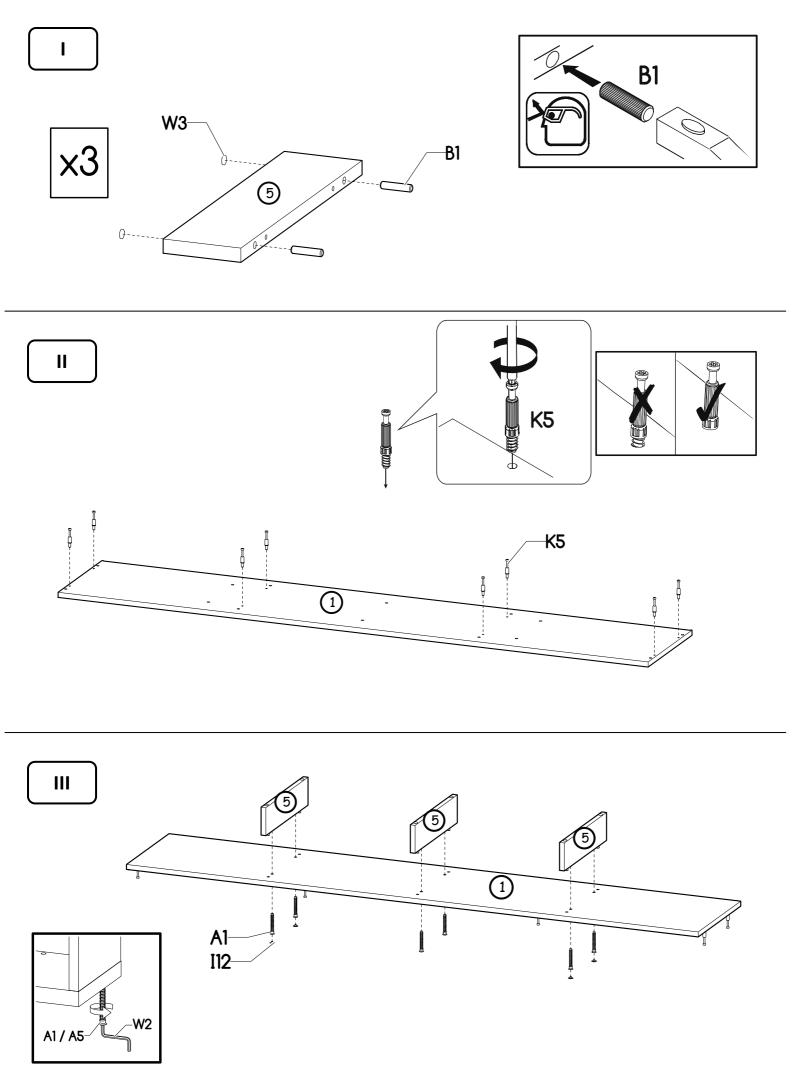

# **ROVA - EF**

PL- Narzędzia niezbędne do montażu (nie dostarczone przez producenta)/ DE- Für die Montage notwendige Werkzeuge (nicht vom Hersteller mitgeliefert)/ EN- Tools required for assembly (not provided by the manufacturer)/ CZ- Nástroje nezbytné pro montáž (nejsou dodávány výrobcem)/HR- Alat potreban za montažu (nije osiguran od strane proizvođača)

10

[**1**] v 1.0 18.01.2021