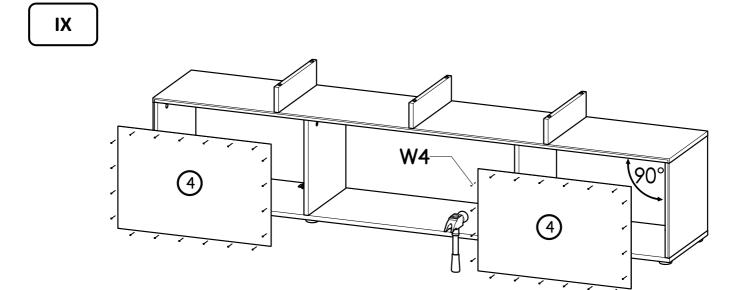

|        |   |            |          |        |              |

[3] v 1.0



v 1.0





















www.meblefurniture.com help@meblefurniture.com 866-777-5105

### LED Light Kit Instruction Manual

### What's Included in your LED Light Kit

- **LED Glass Clips and/or LED Pucks** LED glass clips are placed directly onto glass, and emit light throughout the glass. LED pucks are attached to the surface without the need for any tools, and provide even light distribution.
- **RGB Receiver** Transmits signal to the remote, allowing you to control your light settings. Your LED lights are 16 colored, and have different light settings.
- Remote Control Allows you to easily turn your lights on/off and adjust the color as desired.
- Splitter Used to connect your lights to your power supply.
- USA Power Supply Used to power your LED light kit.

### How to Install your Lights

- 1. Befor