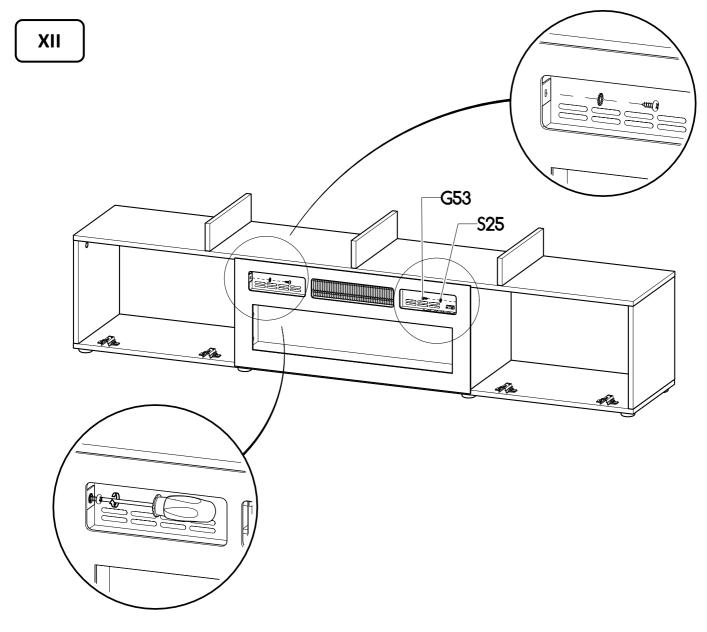

| G12    |                                           | P19       |            | A1    |                                                                                                                                                                                                                                                                                                                                                                                                                                                                                                                                                                                                                                                                                                                                                                                                                                                                                                                                                                                                                                                                                                                                                                                                                                                                                                                                                                                                                                                                                                                                                                                                                                                                                                                                                                                                                                                                                                                                                                                                                                                                                                                                | 112    |   | W3         |          | W4     | A            |
|--------|-------------------------------------------|-----------|------------|-------|--------------------------------------------------------------------------------------------------------------------------------------------------------------------------------------------------------------------------------------------------------------------------------------------------------------------------------------------------------------------------------------------------------------------------------------------------------------------------------------------------------------------------------------------------------------------------------------------------------------------------------------------------------------------------------------------------------------------------------------------------------------------------------------------------------------------------------------------------------------------------------------------------------------------------------------------------------------------------------------------------------------------------------------------------------------------------------------------------------------------------------------------------------------------------------------------------------------------------------------------------------------------------------------------------------------------------------------------------------------------------------------------------------------------------------------------------------------------------------------------------------------------------------------------------------------------------------------------------------------------------------------------------------------------------------------------------------------------------------------------------------------------------------------------------------------------------------------------------------------------------------------------------------------------------------------------------------------------------------------------------------------------------------------------------------------------------------------------------------------------------------|--------|---|------------|----------|--------|--------------|
| 8x     | De la | 8x        |            | 14x   |                                                                                                                                                                                                                                                                                                                                                                                                                                                                                                                                                                                                                                                                                                                                                                                                                                                                                                                                                                                                                                                                                                                                                                                                                                                                                                                                                                                                                                                                                                                                                                                                                                                                                                                                                                                                                                                                                                                                                                                                                                                                                                                                | 4x     |   | 6x         |          | 40x    | 6            |
| 4x25   |                                           | Ø44x15    |            | Ø7x50 | )                                                                                                                                                                                                                                                                                                                                                                                                                                                                                                                                                                                                                                                                                                                                                                                                                                                                                                                                                                                                                                                                                                                                                                                                                                                                                                                                                                                                                                                                                                                                                                                                                                                                                                                                                                                                                                                                                                                                                                                                                                                                                                                              | Ø4/Ø11 |   |            |          |        |              |
| B1     |                                           | <b>K1</b> | (AR.)      | K5    |                                                                                                                                                                                                                                                                                                                                                                                                                                                                                                                                                                                                                                                                                                                                                                                                                                                                                                                                                                                                                                                                                                                                                                                                                                                                                                                                                                                                                                                                                                                                                                                                                                                                                                                                                                                                                                                                                                                                                                                                                                                                                                                                | 120    |   | <b>C</b> 3 |          | G34    | a car        |
| 22x    |                                           | 8x        | TR.        | 8x    |                                                                                                                                                                                                                                                                                                                                                                                                                                                                                                                                                                                                                                                                                                                                                                                                                                                                                                                                                                                                                                                                                                                                                                                                                                                                                                                                                                                                                                                                                                                                                                                                                                                                                                                                                                                                                                                                                                                                                                                                                                                                                                                                | 4x     |   | 4x         |          | 8x     | <b>Maria</b> |
| Ø8x35  |                                           | Ø15x12    |            | 34mm  |                                                                                                                                                                                                                                                                                                                                                                                                                                                                                                                                                                                                                                                                                                                                                                                                                                                                                                                                                                                                                                                                                                                                                                                                                                                                                                                                                                                                                                                                                                                                                                                                                                                                                                                                                                                                                                                                                                                                                                                                                                                                                                                                | Ø4/Ø17 |   | Z35PR      |          | 3,5x16 |              |
| D3     | 24%                                       | E21       |            | G16   |                                                                                                                                                                                                                                                                                                                                                                                                                                                                                                                                                                                                                                                                                                                                                                                                                                                                                                                                                                                                                                                                                                                                                                                                                                                                                                                                                                                                                                                                                                                                                                                                                                                                                                                                                                                                                                                                                                                                                                                                                                                                                                                                | W2     |   | G49        |          | S25    |              |
| 4x     |                                           | 2x        |            | 4x    | Of the state of th | 1x     | ∭ | 4x         | <b>B</b> | 2x     |              |
| PZ35PR |                                           | R192      | <b>U</b> / | Ø4x27 | _                                                                                                                                                                                                                                                                                                                                                                                                                                                                                                                                                                                                                                                                                                                                                                                                                                                                                                                                                                                                                                                                                                                                                                                                                                                                                                                                                                                                                                                                                                                                                                                                                                                                                                                                                                                                                                                                                                                                                                                                                                                                                                                              | 4mm    |   | 3,5x25     |          | 4,3-8  |              |
| G53    |                                           |           |            |       |                                                                                                                                                                                                                                                                                                                                                                                                                                                                                                                                                                                                                                                                                                                                                                                                                                                                                                                                                                                                                                                                                                                                                                                                                                                                                                                                                                                                                                                                                                                                                                                                                                                                                                                                                                                                                                                                                                                                                                                                                                                                                                                                |        |   |            |          |        |              |
| 2x     |                                           |           |            |       |                                                                                                                                                                                                                                                                                                                                                                                                                                                                                                                                                                                                                                                                                                                                                                                                                                                                                                                                                                                                                                                                                                                                                                                                                                                                                                                                                                                                                                                                                                                                                                                                                                                                                                                                                                                                                                                                                                                                                                                                                                                                                                                                |        |   |            |          |        |              |
| Ø4x10  |                                           |           |            |       |                                                                                                                                                                                                                                                                                                                                                                                                                                                                                                                                                                                                                                                                                                                                                                                                                                                                                                                                                                                                                                                                                                                                                                                                                                                                                                                                                                                                                                                                                                                                                                                                                                                                                                                                                                                                                                                                                                                                                                                                                                                                                                                                |        |   |            |          |        |              |