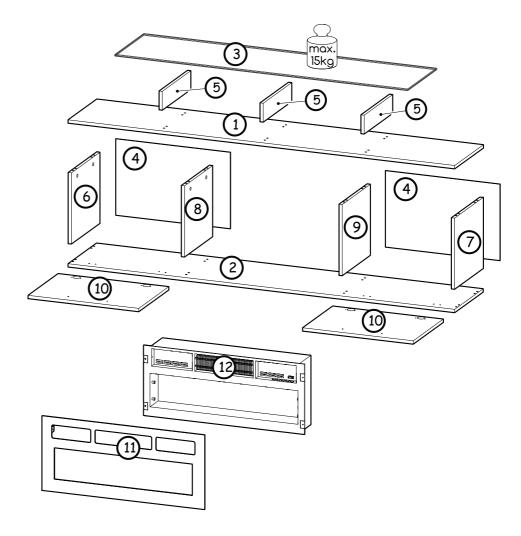

# **ROVA - EF**

PL- Narzędzia niezbędne do montażu (nie dostarczone przez producenta)/ DE- Für die Montage notwendige Werkzeuge (nicht vom Hersteller mitgeliefert)/ EN- Tools required for assembly (not provided by the manufacturer)/ CZ- Nástroje nezbytné pro montáž (nejsou dodávány výrobcem)/HR- Alat potreban za montažu (nije osiguran od strane proizvođača)

10

[**1**] v 1.0 18.01.2021