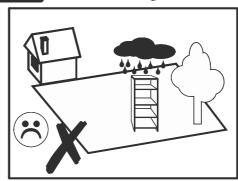

- WARNING! Discontinue the use of this electric fireplace if any of the following has occurred:
  - Water damage
  - Insert has been damaged or dented
  - Power cord has become broken
  - Power cord has become too hot to touch
  - Insert smokes or smells like smoke (Note: When the heater function is used for the first time, a slight odor may be present. This is normal and should not occur again unless the heater is not used for an extended period of time.)
- WARNING! Do not cover or obstruct the insert in any way. The insert will overheat if covered.
- WARNING! Never immerse the product in water or any other liquids.
- WARNING! Do not run cables under carpets or rugs. Do not allow the main cables to hang over the sharp edges of the electric fireplace insert. Do not allow the main cables to come into contact with hot surfaces. From time to time, check the cable for damage. Never use the electric fireplace insert if the cable or any part of the insert shows signs of damage.
- **WARNING!** Do not switch the electric fireplace insert on until it has been properly installed as described in the instruction manual. Do not leave the electric fireplace insert unattended during use.
- **WARNING!** Keep the electric fireplace insert out of the reach of children. Do not let children operate the electric fireplace insert.
- The electric fireplace insert is fitted with a safety cut-off which will trigger if the insert overheats (e.g. due to blocked air vents). For safety reasons, the insert will NOT automatically reset. To reset the electric fireplace insert, disconnect the insert from the power supply for at least 15 minutes. After 15 minutes, reconnect the insert to the power supply and switch the insert on.