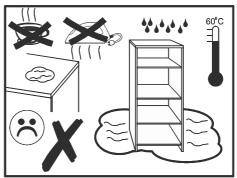

# NOTICE REGARDING HIGH GLOSS PROTECTIVE FOIL AND PRODUCT CARE:

After removing the protective foil from the gloss fronts, the acrylic surface of the boards is still soft and easy to scratch. With air contact, the hygroscopic acrylic layer hardens, and the board becomes more resistant to scratches. It takes approximately 48 hours for the acrylic layer of the board to fully harden.

DO NOT CLEAN, WIPE, OR POLISH THE ACRYLIC FRONTS FOR 48 HOURS AFTER REMOVING THE PROTECTIVE FOIL!!!