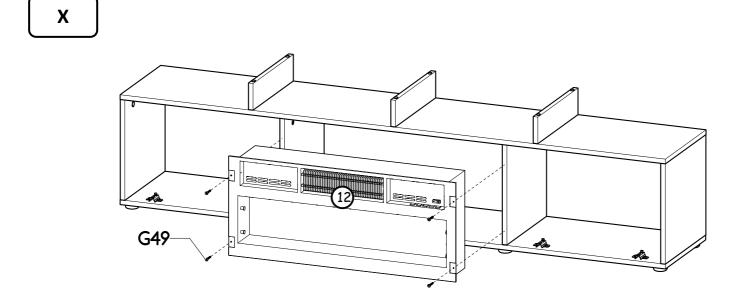

| G12    |                                           | P19       |            | A1    |                                                                                                                                                                                                                                                                                                                                                                                                                                                                                                                                                                                                                                                                                                                                                                                                                                                                                                                                                                                                                                                                                                                                                                                                                                                                                                                                                                                                                                                                                                                                                                                                                                                                                                                                                                                                                                                                                                                                                                                                                                                                                                                                | 112    |   | W3         |          | W4     | A            |
|--------|-------------------------------------------|-----------|------------|-------|--------------------------------------------------------------------------------------------------------------------------------------------------------------------------------------------------------------------------------------------------------------------------------------------------------------------------------------------------------------------------------------------------------------------------------------------------------------------------------------------------------------------------------------------------------------------------------------------------------------------------------------------------------------------------------------------------------------------------------------------------------------------------------------------------------------------------------------------------------------------------------------------------------------------------------------------------------------------------------------------------------------------------------------------------------------------------------------------------------------------------------------------------------------------------------------------------------------------------------------------------------------------------------------------------------------------------------------------------------------------------------------------------------------------------------------------------------------------------------------------------------------------------------------------------------------------------------------------------------------------------------------------------------------------------------------------------------------------------------------------------------------------------------------------------------------------------------------------------------------------------------------------------------------------------------------------------------------------------------------------------------------------------------------------------------------------------------------------------------------------------------|--------|---|------------|----------|--------|--------------|
| 8x     | De la | 8x        |            | 14x   |                                                                                                                                                                                                                                                                                                                                                                                                                                                                                                                                                                                                                                                                                                                                                                                                                                                                                                                                                                                                                                                                                                                                                                                                                                                                                                                                                                                                                                                                                                                                                                                                                                                                                                                                                                                                                                                                                                                                                                                                                                                                                                                                | 4x     |   | 6x         |          | 40x    | 6            |
| 4x25   |                                           | Ø44x15    |            | Ø7x50 | )                                                                                                                                                                                                                                                                                                                                                                                                                                                                                                                                                                                                                                                                                                                                                                                                                                                                                                                                                                                                                                                                                                                                                                                                                                                                                                                                                                                                                                                                                                                                                                                                                                                                                                                                                                                                                                                                                                                                                                                                                                                                                                                              | Ø4/Ø11 |   |            |          |        |              |
| B1     |                                           | <b>K1</b> | (AR.)      | K5    |                                                                                                                                                                                                                                                                                                                                                                                                                                                                                                                                                                                                                                                                                                                                                                                                                                                                                                                                                                                                                                                                                                                                                                                                                                                                                                                                                                                                                                                                                                                                                                                                                                                                                                                                                                                                                                                                                                                                                                                                                                                                                                                                | 120    |   | <b>C</b> 3 |          | G34    | a car        |
| 22x    |                                           | 8x        | TR.        | 8x    |                                                                                                                                                                                                                                                                                                                                                                                                                                                                                                                                                                                                                                                                                                                                                                                                                                                                                                                                                                                                                                                                                                                                                                                                                                                                                                                                                                                                                                                                                                                                                                                                                                                                                                                                                                                                                                                                                                                                                                                                                                                                                                                                | 4x     |   | 4x         |          | 8x     | <b>Maria</b> |
| Ø8x35  |                                           | Ø15x12    |            | 34mm  |                                                                                                                                                                                                                                                                                                                                                                                                                                                                                                                                                                                                                                                                                                                                                                                                                                                                                                                                                                                                                                                                                                                                                                                                                                                                                                                                                                                                                                                                                                                                                                                                                                                                                                                                                                                                                                                                                                                                                                                                                                                                                                                                | Ø4/Ø17 |   | Z35PR      |          | 3,5x16 |              |
| D3     | 24%                                       | E21       |            | G16   |                                                                                                                                                                                                                                                                                                                                                                                                                                                                                                                                                                                                                                                                                                                                                                                                                                                                                                                                                                                                                                                                                                                                                                                                                                                                                                                                                                                                                                                                                                                                                                                                                                                                                                                                                                                                                                                                                                                                                                                                                                                                                                                                | W2     |   | G49        |          | S25    |              |
| 4x     |                                           | 2x        |            | 4x    | Of the state of th | 1x     | ∭ | 4x         | <b>B</b> | 2x     |              |
| PZ35PR |                                           | R192      | <b>U</b> / | Ø4x27 | _                                                                                                                                                                                                                                                                                                                                                                                                                                                                                                                                                                                                                                                                                                                                                                                                                                                                                                                                                                                                                                                                                                                                                                                                                                                                                                                                                                                                                                                                                                                                                                                                                                                                                                                                                                                                                                                                                                                                                                                                                                                                                                                              | 4mm    |   | 3,5x25     |          | 4,3-8  |              |
| G53    |                                           |           |            |       |                                                                                                                                                                                                                                                                                                                                                                                                                                                                                                                                                                                                                                                                                                                                                                                                                                                                                                                                                                                                                                                                                                                                                                                                                                                                                                                                                                                                                                                                                                                                                                                                                                                                                                                                                                                                                                                                                                                                                                                                                                                                                                                                |        |   |            |          |        |              |
| 2x     |                                           |           |            |       |                                                                                                                                                                                                                                                                                                                                                                                                                                                                                                                                                                                                                                                                                                                                                                                                                                                                                                                                                                                                                                                                                                                                                                                                                                                                                                                                                                                                                                                                                                                                                                                                                                                                                                                                                                                                                                                                                                                                                                                                                                                                                                                                |        |   |            |          |        |              |
| Ø4x10  |                                           |           |            |       |                                                                                                                                                                                                                                                                                                                                                                                                                                                                                                                                                                                                                                                                                                                                                                                                                                                                                                                                                                                                                                                                                                                                                                                                                                                                                                                                                                                                                                                                                                                                                                                                                                                                                                                                                                                                                                                                                                                                                                                                                                                                                                                                |        |   |            |          |        |              |