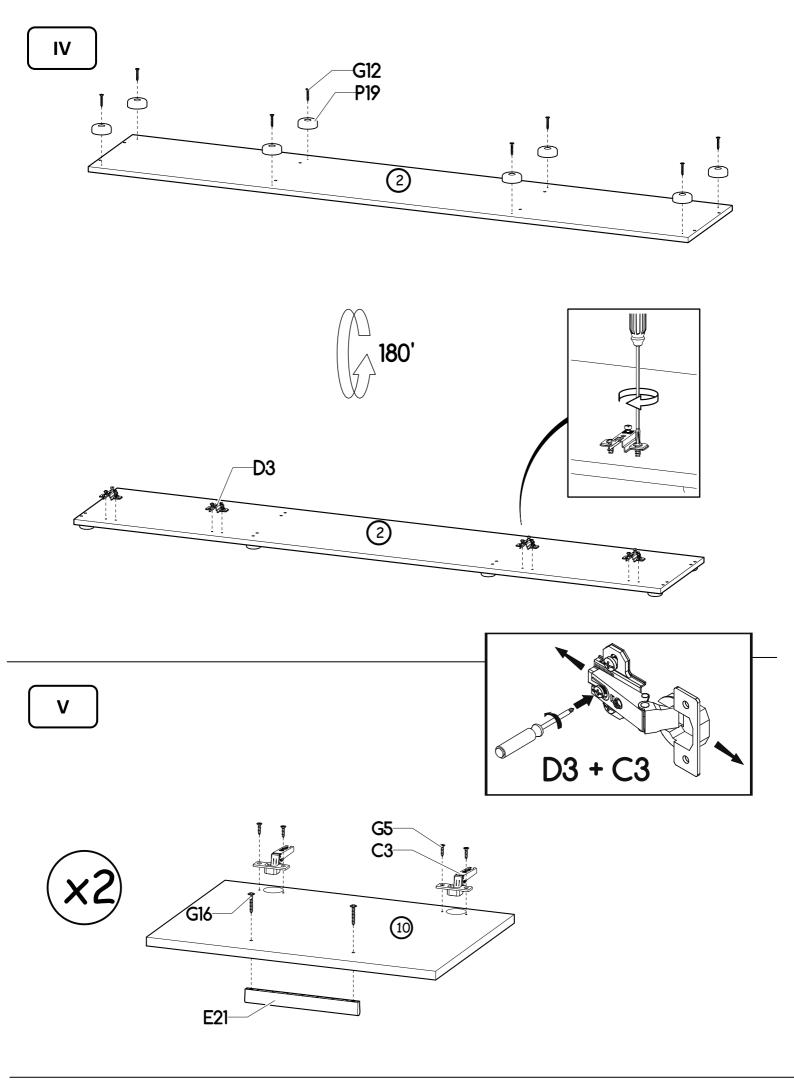

| G12    |                                           | P19       |            | A1    |                                                                                                                                                                                                                                                                                                                                                                                                                                                                                                                                                                                                                                                                                                                                                                                                                                                                                                                                                                                                                                                                                                                                                                                                                                                                                                                                                                                                                                                                                                                                                                                                                                                                                                                                                                                                                                                                                                                                                                                                                                                                                                                                | 112    |   | W3         |          | W4     | A            |
|--------|-------------------------------------------|-----------|------------|-------|--------------------------------------------------------------------------------------------------------------------------------------------------------------------------------------------------------------------------------------------------------------------------------------------------------------------------------------------------------------------------------------------------------------------------------------------------------------------------------------------------------------------------------------------------------------------------------------------------------------------------------------------------------------------------------------------------------------------------------------------------------------------------------------------------------------------------------------------------------------------------------------------------------------------------------------------------------------------------------------------------------------------------------------------------------------------------------------------------------------------------------------------------------------------------------------------------------------------------------------------------------------------------------------------------------------------------------------------------------------------------------------------------------------------------------------------------------------------------------------------------------------------------------------------------------------------------------------------------------------------------------------------------------------------------------------------------------------------------------------------------------------------------------------------------------------------------------------------------------------------------------------------------------------------------------------------------------------------------------------------------------------------------------------------------------------------------------------------------------------------------------|--------|---|------------|----------|--------|--------------|
| 8x     | De la | 8x        |            | 14x   |                                                                                                                                                                                                                                                                                                                                                                                                                                                                                                                                                                                                                                                                                                                                                                                                                                                                                                                                                                                                                                                                                                                                                                                                                                                                                                                                                                                                                                                                                                                                                                                                                                                                                                                                                                                                                                                                                                                                                                                                                                                                                                                                | 4x     |   | 6x         |          | 40x    | 6            |
| 4x25   |                                           | Ø44x15    |            | Ø7x50 | )                                                                                                                                                                                                                                                                                                                                                                                                                                                                                                                                                                                                                                                                                                                                                                                                                                                                                                                                                                                                                                                                                                                                                                                                                                                                                                                                                                                                                                                                                                                                                                                                                                                                                                                                                                                                                                                                                                                                                                                                                                                                                                                              | Ø4/Ø11 |   |            |          |        |              |
| B1     |                                           | <b>K1</b> | (AR.)      | K5    |                                                                                                                                                                                                                                                                                                                                                                                                                                                                                                                                                                                                                                                                                                                                                                                                                                                                                                                                                                                                                                                                                                                                                                                                                                                                                                                                                                                                                                                                                                                                                                                                                                                                                                                                                                                                                                                                                                                                                                                                                                                                                                                                | 120    |   | <b>C</b> 3 |          | G34    | a car        |
| 22x    |                                           | 8x        | TR.        | 8x    |                                                                                                                                                                                                                                                                                                                                                                                                                                                                                                                                                                                                                                                                                                                                                                                                                                                                                                                                                                                                                                                                                                                                                                                                                                                                                                                                                                                                                                                                                                                                                                                                                                                                                                                                                                                                                                                                                                                                                                                                                                                                                                                                | 4x     |   | 4x         |          | 8x     | <b>Maria</b> |
| Ø8x35  |                                           | Ø15x12    |            | 34mm  |                                                                                                                                                                                                                                                                                                                                                                                                                                                                                                                                                                                                                                                                                                                                                                                                                                                                                                                                                                                                                                                                                                                                                                                                                                                                                                                                                                                                                                                                                                                                                                                                                                                                                                                                                                                                                                                                                                                                                                                                                                                                                                                                | Ø4/Ø17 |   | Z35PR      |          | 3,5x16 |              |
| D3     | 24%                                       | E21       |            | G16   |                                                                                                                                                                                                                                                                                                                                                                                                                                                                                                                                                                                                                                                                                                                                                                                                                                                                                                                                                                                                                                                                                                                                                                                                                                                                                                                                                                                                                                                                                                                                                                                                                                                                                                                                                                                                                                                                                                                                                                                                                                                                                                                                | W2     |   | G49        |          | S25    |              |
| 4x     |                                           | 2x        |            | 4x    | Of the state of th | 1x     | ∭ | 4x         | <b>B</b> | 2x     |              |
| PZ35PR |                                           | R192      | <b>U</b> / | Ø4x27 | _                                                                                                                                                                                                                                                                                                                                                                                                                                                                                                                                                                                                                                                                                                                                                                                                                                                                                                                                                                                                                                                                                                                                                                                                                                                                                                                                                                                                                                                                                                                                                                                                                                                                                                                                                                                                                                                                                                                                                                                                                                                                                                                              | 4mm    |   | 3,5x25     |          | 4,3-8  |              |
| G53    |                                           |           |            |       |                                                                                                                                                                                                                                                                                                                                                                                                                                                                                                                                                                                                                                                                                                                                                                                                                                                                                                                                                                                                                                                                                                                                                                                                                                                                                                                                                                                                                                                                                                                                                                                                                                                                                                                                                                                                                                                                                                                                                                                                                                                                                                                                |        |   |            |          |        |              |
| 2x     |                                           |           |            |       |                                                                                                                                                                                                                                                                                                                                                                                                                                                                                                                                                                                                                                                                                                                                                                                                                                                                                                                                                                                                                                                                                                                                                                                                                                                                                                                                                                                                                                                                                                                                                                                                                                                                                                                                                                                                                                                                                                                                                                                                                                                                                                                                |        |   |            |          |        |              |
| Ø4x10  |                                           |           |            |       |                                                                                                                                                                                                                                                                                                                                                                                                                                                                                                                                                                                                                                                                                                                                                                                                                                                                                                                                                                                                                                                                                                                                                                                                                                                                                                                                                                                                                                                                                                                                                                                                                                                                                                                                                                                                                                                                                                                                                                                                                                                                                                                                |        |   |            |          |        |              |