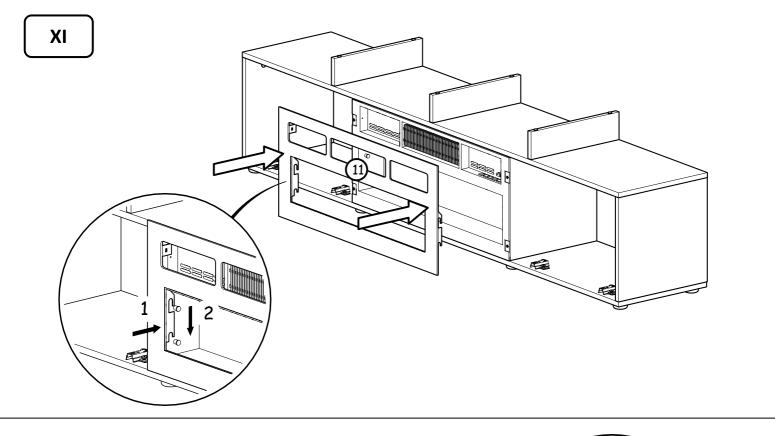

| G12    |                                           | P19       |            | A1    |                                                                                                                                                                                                                                                                                                                                                                                                                                                                                                                                                                                                                                                                                                                                                                                                                                                                                                                                                                                                                                                                                                                                                                                                                                                                                                                                                                                                                                                                                                                                                                                                                                                                                                                                                                                                                                                                                                                                                                                                                                                                                                                                | 112    |   | W3         |          | W4     | A            |
|--------|-------------------------------------------|-----------|------------|-------|--------------------------------------------------------------------------------------------------------------------------------------------------------------------------------------------------------------------------------------------------------------------------------------------------------------------------------------------------------------------------------------------------------------------------------------------------------------------------------------------------------------------------------------------------------------------------------------------------------------------------------------------------------------------------------------------------------------------------------------------------------------------------------------------------------------------------------------------------------------------------------------------------------------------------------------------------------------------------------------------------------------------------------------------------------------------------------------------------------------------------------------------------------------------------------------------------------------------------------------------------------------------------------------------------------------------------------------------------------------------------------------------------------------------------------------------------------------------------------------------------------------------------------------------------------------------------------------------------------------------------------------------------------------------------------------------------------------------------------------------------------------------------------------------------------------------------------------------------------------------------------------------------------------------------------------------------------------------------------------------------------------------------------------------------------------------------------------------------------------------------------|--------|---|------------|----------|--------|--------------|
| 8x     | De la | 8x        |            | 14x   |                                                                                                                                                                                                                                                                                                                                                                                                                                                                                                                                                                                                                                                                                                                                                                                                                                                                                                                                                                                                                                                                                                                                                                                                                                                                                                                                                                                                                                                                                                                                                                                                                                                                                                                                                                                                                                                                                                                                                                                                                                                                                                                                | 4x     |   | 6x         |          | 40x    | 6            |
| 4x25   |                                           | Ø44x15    |            | Ø7x50 | )                                                                                                                                                                                                                                                                                                                                                                                                                                                                                                                                                                                                                                                                                                                                                                                                                                                                                                                                                                                                                                                                                                                                                                                                                                                                                                                                                                                                                                                                                                                                                                                                                                                                                                                                                                                                                                                                                                                                                                                                                                                                                                                              | Ø4/Ø11 |   |            |          |        |              |
| B1     |                                           | <b>K1</b> | (AR.)      | K5    |                                                                                                                                                                                                                                                                                                                                                                                                                                                                                                                                                                                                                                                                                                                                                                                                                                                                                                                                                                                                                                                                                                                                                                                                                                                                                                                                                                                                                                                                                                                                                                                                                                                                                                                                                                                                                                                                                                                                                                                                                                                                                                                                | 120    |   | <b>C</b> 3 |          | G34    | a car        |
| 22x    |                                           | 8x        | TR.        | 8x    |                                                                                                                                                                                                                                                                                                                                                                                                                                                                                                                                                                                                                                                                                                                                                                                                                                                                                                                                                                                                                                                                                                                                                                                                                                                                                                                                                                                                                                                                                                                                                                                                                                                                                                                                                                                                                                                                                                                                                                                                                                                                                                                                | 4x     |   | 4x         |          | 8x     | <b>Maria</b> |
| Ø8x35  |                                           | Ø15x12    |            | 34mm  |                                                                                                                                                                                                                                                                                                                                                                                                                                                                                                                                                                                                                                                                                                                                                                                                                                                                                                                                                                                                                                                                                                                                                                                                                                                                                                                                                                                                                                                                                                                                                                                                                                                                                                                                                                                                                                                                                                                                                                                                                                                                                                                                | Ø4/Ø17 |   | Z35PR      |          | 3,5x16 |              |
| D3     | 24%                                       | E21       |            | G16   |                                                                                                                                                                                                                                                                                                                                                                                                                                                                                                                                                                                                                                                                                                                                                                                                                                                                                                                                                                                                                                                                                                                                                                                                                                                                                                                                                                                                                                                                                                                                                                                                                                                                                                                                                                                                                                                                                                                                                                                                                                                                                                                                | W2     |   | G49        |          | S25    |              |
| 4x     |                                           | 2x        |            | 4x    | Of the state of th | 1x     | ∭ | 4x         | <b>B</b> | 2x     |              |
| PZ35PR |                                           | R192      | <b>U</b> / | Ø4x27 | _                                                                                                                                                                                                                                                                                                                                                                                                                                                                                                                                                                                                                                                                                                                                                                                                                                                                                                                                                                                                                                                                                                                                                                                                                                                                                                                                                                                                                                                                                                                                                                                                                                                                                                                                                                                                                                                                                                                                                                                                                                                                                                                              | 4mm    |   | 3,5x25     |          | 4,3-8  |              |
| G53    |                                           |           |            |       |                                                                                                                                                                                                                                                                                                                                                                                                                                                                                                                                                                                                                                                                                                                                                                                                                                                                                                                                                                                                                                                                                                                                                                                                                                                                                                                                                                                                                                                                                                                                                                                                                                                                                                                                                                                                                                                                                                                                                                                                                                                                                                                                |        |   |            |          |        |              |
| 2x     |                                           |           |            |       |                                                                                                                                                                                                                                                                                                                                                                                                                                                                                                                                                                                                                                                                                                                                                                                                                                                                                                                                                                                                                                                                                                                                                                                                                                                                                                                                                                                                                                                                                                                                                                                                                                                                                                                                                                                                                                                                                                                                                                                                                                                                                                                                |        |   |            |          |        |              |
| Ø4x10  |                                           |           |            |       |                                                                                                                                                                                                                                                                                                                                                                                                                                                                                                                                                                                                                                                                                                                                                                                                                                                                                                                                                                                                                                                                                                                                                                                                                                                                                                                                                                                                                                                                                                                                                                                                                                                                                                                                                                                                                                                                                                                                                                                                                                                                                                                                |        |   |            |          |        |              |