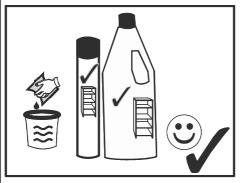

# NOTICE REGARDING HIGH GLOSS PROTECTIVE FOIL AND PRODUCT CARE:

After removing the protective foil from the gloss fronts, the acrylic surface of the boards is still soft and easy to scratch. With air contact, the hygroscopic acrylic layer hardens, and the board becomes more resistant to scratches. It takes approximately 48 hours for the acrylic layer of the board to fully harden.

DO NOT CLEAN, WIPE, OR POLISH THE ACRYLIC FRONTS FOR 48 HOURS AFTER REMOVING THE PROTECTIVE FOIL!!!