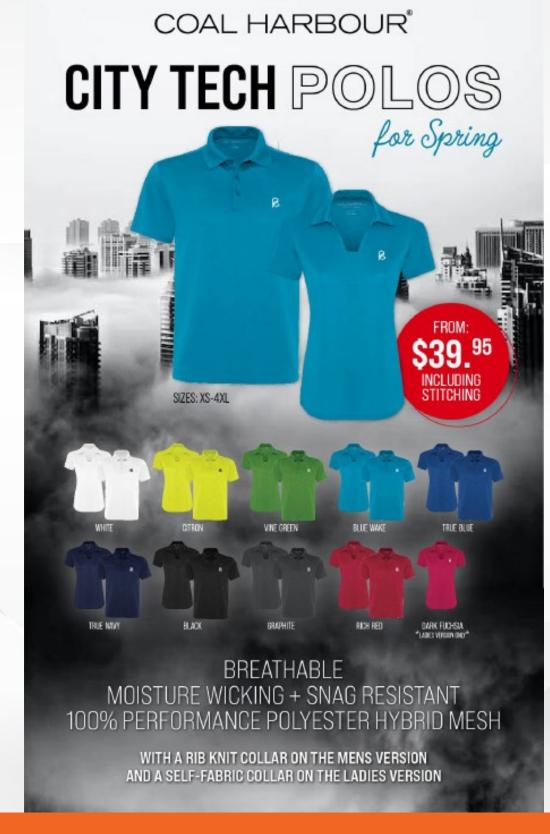

## CURRENT PROMOTIONS

If interested, let us know »

<complex-block>

VEN LILATED + CUULING UP IT-DRI 100% PERFORMANCE POLYESTER PIQUE STRIPE MESH RIB KNIT COLLAR

MOISTURE MANAGEMENT TECHNOLOGY 100% DRI-FIT POLYESTER

MENS VERSION: RIB KNIT COLLAR + 3-BUTTON PLACKET LADIES VERSION: RIB KNIT COLLAR + 4-BUTTON PLACKET

Toll Free: 1-866-275-5588 | receptionist@p

receptionist@pewtergraphics.com

Products and colours may vary. Offers expire APR 19, 2024