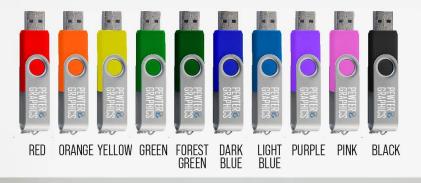

# **2GB USB** GIVE A USB WITH ALL YOUR INFO AT CAR DELIVERY

#### **CREATE LESS PAPERWORK SAVE MONEY ON PAPER & TONER/INK!** EASIER TO HAND OUT THAN A BIG STACK OF PAPER ATTACH ONE TO YOUR CUSTOMER'S NEW SET OF CAR KEYS!

#### Share paperwork, videos, manuals, etc

- 2GB Storage
- Compatible with PC + Mac 2.0 ports
- Made of ABS plastic + aluminum
- 360° swivel design, never lose the cap!
- · Ask your account manager for available color options

If interested, let us know »

Toll Free: 1-866-275-5588