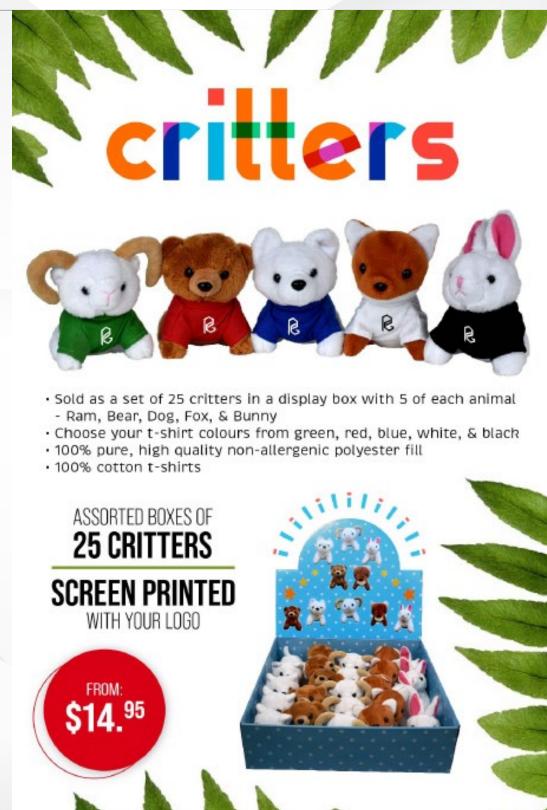

# PEWTER CGRAPHICS

BUY 500 KEYCHAINS - GET 250 KOOZIES BUY 1,000 KEYCHAINS - GET 500 KOOZIES BUY 1,500 KEYCHAINS - GET 750 KOOZIES BUY 2,500 KEYCHAINS - GET 1,250 KOOZIES

If interested, let us know »

Toll Free: 1-866-275-5588