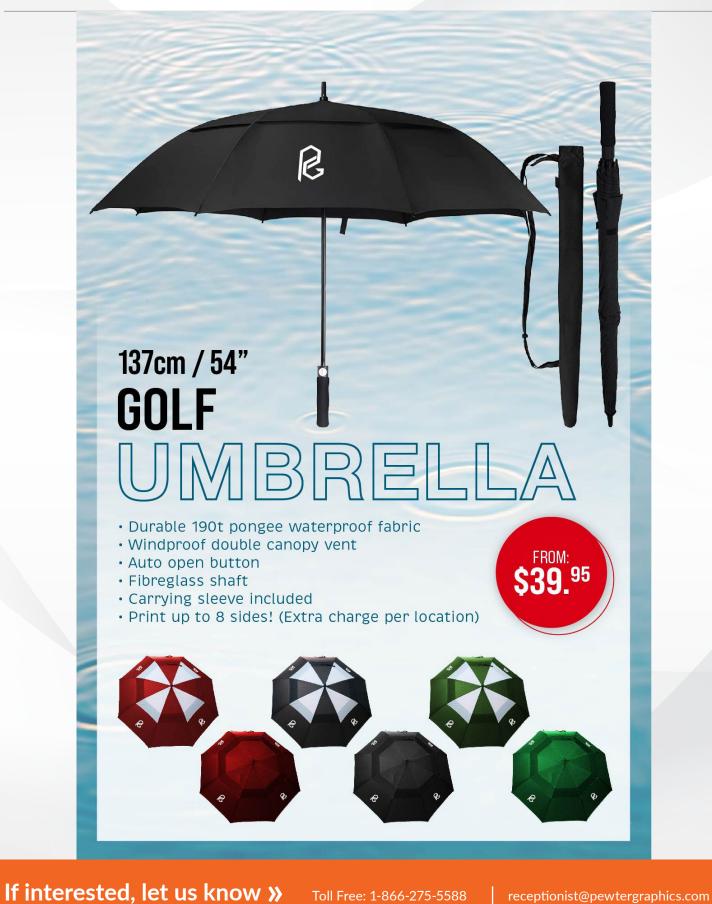

## MADE OF VERY SOFT + STRETCHY 4-WAY STRETCH SPANDEX MATERIAL

5X8M + 6X9M + CUSTOM SIZE AVAILABLE 180G / 355ML

If interested, let us know »

Toll Free: 1-866-275-5588

receptionist@pewtergraphics.com

ROM.

00