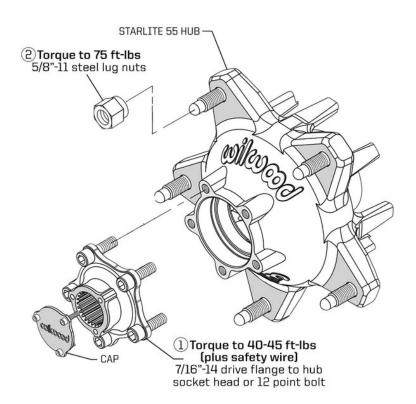

## STARLITE 55 HUB

The user acknowledges and understands that racing parts and all products and services sold by Gorsuch Performance Solutions are subject to a variety of conditions and risks due to their manner of installation and use. Gorsuch Performance Solutions shall not be held liable for any loss, damage, or injury to persons or property arising from the direct or indirect use of any Gorsuch Performance Solutions product or the inability of the buyer to determine the proper use or application of Gorsuch Performance Solutions products.

|    | FASTENER                                        | SIZE                | TORQUE VALUE                       |
|----|-------------------------------------------------|---------------------|------------------------------------|
| 1  | Drive Flange Bolts<br>(socket head or 12-point) | 5 x 7/16" 1/1 holts | 40-45 ft-lbs<br>(plus safety wire) |
| 2  | Steel Lug Nuts                                  | 5 x 5/8"-11 studs   | 75 ft-lbs                          |
| 3  | Starlite 55 Rotor Adapter to Hub                | 8 x 5/16"-18 bolts  | 18 ft-lbs                          |
| 4  | Rotor to Floating Plate T-nuts                  | 8 x 5/16"-24 bolts  | 18-20 ft-lbs                       |
| 5* | Rotor to Hub or Adapter                         | 8 x 5/16"-18        | 18 ft-lbs                          |
| 6  | Starlite 55XD Rotor Adapter to Hub              | 5 x 3/8"-16 bolts   | 30 ft-lbs                          |