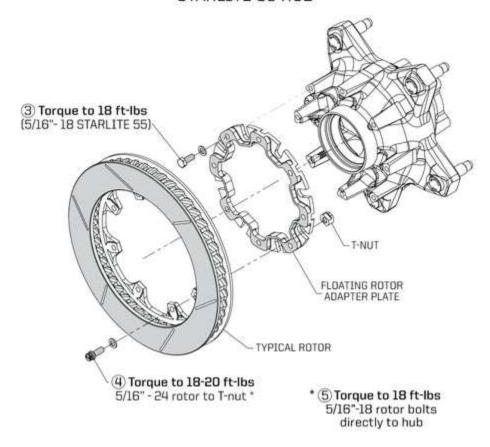

|    | FASTENER                                        | SIZE                | TORQUE VALUE                       |
|----|-------------------------------------------------|---------------------|------------------------------------|
| 1  | Drive Flange Bolts<br>(socket head or 12-point) | 5 x 7/16" 1/1 holts | 40-45 ft-lbs<br>(plus safety wire) |
| 2  | Steel Lug Nuts                                  | 5 x 5/8"-11 studs   | 75 ft-lbs                          |
| 3  | Starlite 55 Rotor Adapter to Hub                | 8 x 5/16"-18 bolts  | 18 ft-lbs                          |
| 4  | Rotor to Floating Plate T-nuts                  | 8 x 5/16"-24 bolts  | 18-20 ft-lbs                       |
| 5* | Rotor to Hub or Adapter                         | 8 x 5/16"-18        | 18 ft-lbs                          |
| 6  | Starlite 55XD Rotor Adapter to Hub              | 5 x 3/8"-16 bolts   | 30 ft-lbs                          |