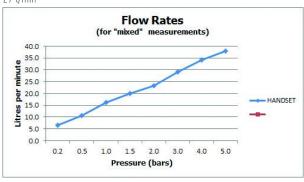

### **FLOW RATE AT 3.0 BAR FLOW PRESSURE:**

29 l/min

tel: 01934 744466 email: sales@vado.com www.vado.com

taps | showering | accessories