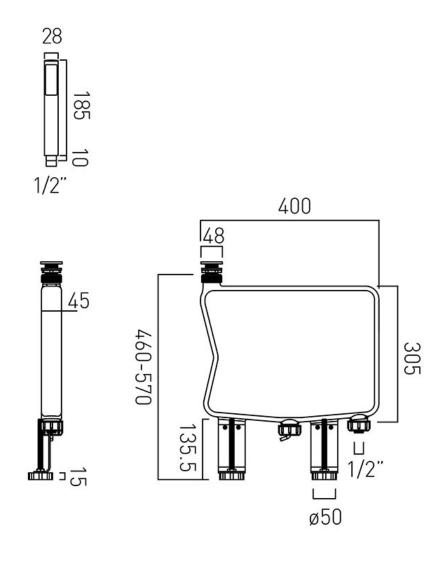

# TECHNICAL DRAWING

**COLLECTION:** Z00

PRODUCT CODE: Z00-CAPSULE-C/P

tel: 01934 744466 email: sales@vado.com www.vado.com

## **DESCRIPTION:**

zoo capsule
single function shower handset
deck mounted
with flexible chrome plated brass hose
deck mounted drill hole 32mm
capsule concealed box to eliminate water ingress
height adjustment (480 - 570mm)
escutcheon bath deck thickness (1 - 35mm)
escutcheon bath deck thickness (1 - 35mm)
fits bath cavities of 50mm wide and more
can be fitted in corner of bath