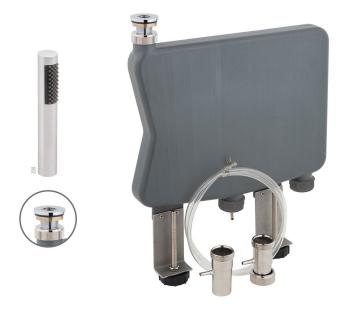

## **DESCRIPTION:**

zoo capsule
single function shower handset
deck mounted
with flexible chrome plated brass hose
deck mounted drill hole 32mm
capsule concealed box to eliminate water ingress
height adjustment (480 - 570mm)
escutcheon bath deck thickness (1 - 35mm)
escutcheon bath deck thickness (1 - 35mm)
fits bath cavities of 50mm wide and more
can be fitted in corner of bath

connects directly to the bath waste outlet via a non-return valve minimum operating pressure 1.0 bar MP