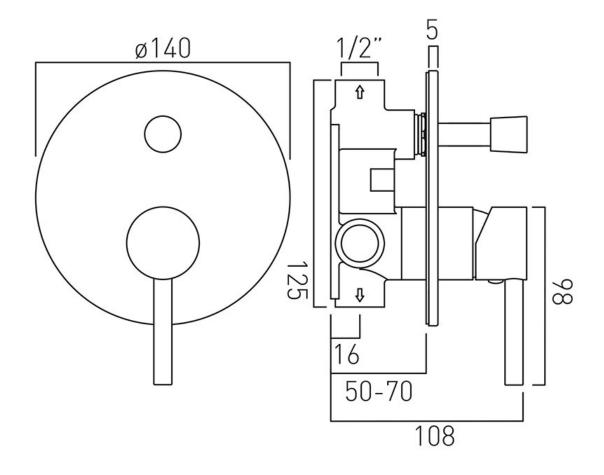

# TECHNICAL DRAWING

**COLLECTION:** Z00

PRODUCT CODE: Z00-147A/R0-C/P

tel: 01934 744466 email: sales@vado.com www.vado.com

### **DESCRIPTION:**

concealed shower valve with diverter single lever wall mounted with round backplate ceramic cartridge CAR-K35A 2 x 1/2" female inlets 2 x 1/2" female outlets min-max wall mount 50-70mm minimum operating pressure 0.2 bar LP shower / 1.5 bar MP bath