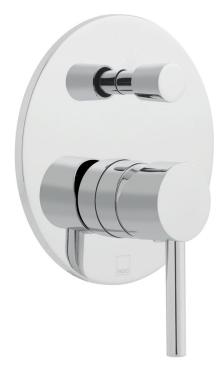

# SPECIFICATION SHEET

**COLLECTION:** Z00

PRODUCT CODE: Z00-147A/R0-C/P

### **DESCRIPTION:**

concealed shower valve with diverter single lever wall mounted with round backplate ceramic cartridge CAR-K35A 2 x 1/2" female inlets 2 x 1/2" female outlets min-max wall mount 50-70mm minimum operating pressure 0.2 bar LP shower / 1.5 bar MP bath

### FINISH:

Chrome