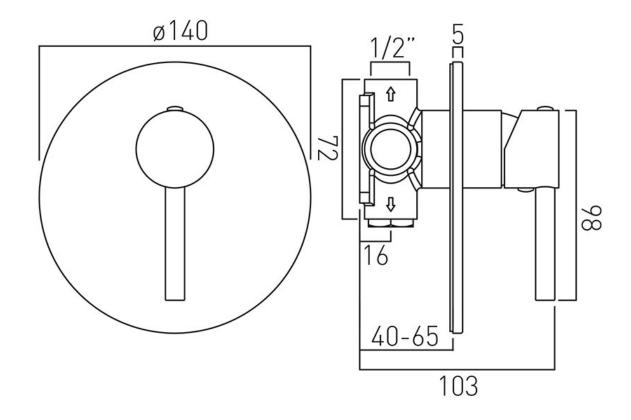

# TECHNICAL DRAWING

**COLLECTION:** Z00

PRODUCT CODE: Z00-145A/R0-C/P

tel: 01934 744466 email: sales@vado.com www.vado.com

### **DESCRIPTION:**

concealed shower valve single lever wall mounted with round backplate ceramic cartridge CAR-K35A 2 x 1/2" inlets 2 x 1/2" outlets (one is blanked off) min-max wall mount 40-65mm optimum installation depth 45mm minimum operating pressure 0.2 bar LP shower / 1.5 bar MP bath