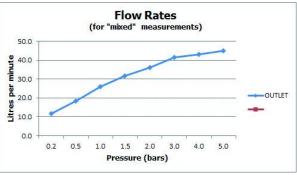

#### FLOW RATE AT 3.0 BAR FLOW PRESSURE:

41 l/min

tel: 01934 744466 email: sales@vado.com www.vado.com