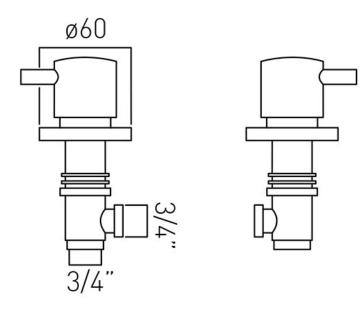

## TECHNICAL DRAWING

COLLECTION: Z00 PRODUCT CODE: Z00-142/PR-3/4-C/P

tel: 01934 744466 email: sales@vado.com www.vado.com

#### **DESCRIPTION:**

pair of valves 3/4" deck mounted cold ceramic cartridge ELE-VALVE/CD/CL-3/4 hot ceramic cartridge ELE-VALVE/CD/HT-3/4 1 x 3/4" male inlet 1 x 3/4" male outlet 10mm thread length maximum bath thickness 25mm deck mount drill hole diameter 33mm minimum operating pressure 0.2 bar LP