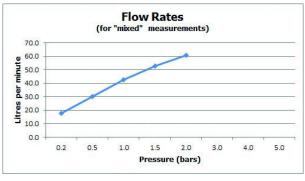

#### **DESCRIPTION:**

2 hole bath filler
deck mounted
with water flow straightener
cold ceramic cartridge Z00-130+137-VALVE-CL
hot ceramic cartridge Z00-130+137-VALVE-HT
3/4" x 50mmm fitted tail connections
deck mount drill hole diameter 28mm
minimum operating pressure 0.2 bar LP

### **MINIMUM OPERATING PRESSURE:**

0.2 bar LP

tel: 01934 744466 email: sales@vado.com www.vado.com

taps | showering | accessories