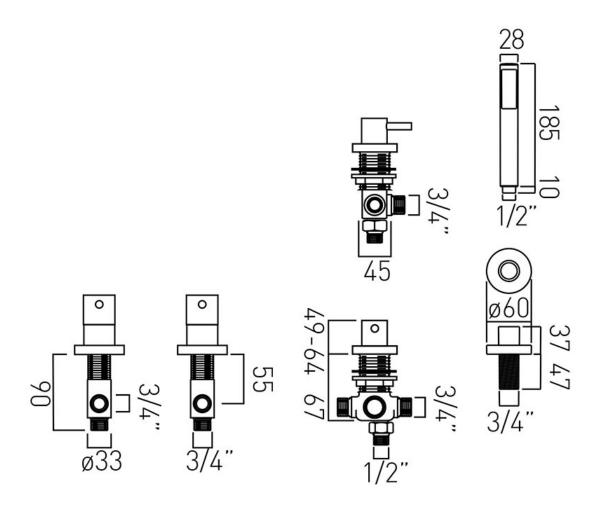

## TECHNICAL DRAWING

**COLLECTION:** Z00

PRODUCT CODE: Z00-135/NS-3/4-C/P

tel: 01934 744466 email: sales@vado.com www.vado.com