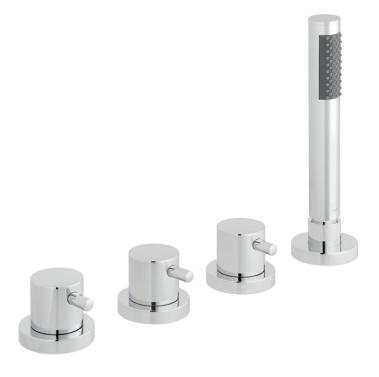

### **DESCRIPTION:**

4 hole bath shower mixer deck mounted without spout

for use with bath filler waste and overflow cold ceramic cartridge ELE-VALVE/CD-3/4-CL hot ceramic cartridge ELE-VALVE/CD-3/4-HT 2 x 3/4" x 3/4" x 500mm flexipipe connections valve deck mount drill hole diameter 33mm diverter deck mount drill hole diameter 46mm handset deck mount drill hole diameter 27mm minimum operating pressure 1.0 bar MP