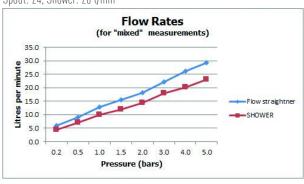

# FLOW RATE AT 3.0 BAR FLOW PRESSURE:

Spout: 24, Shower: 20 L/min

tel: 01934 744466 email: sales@vado.com www.vado.com

taps | showering | accessories