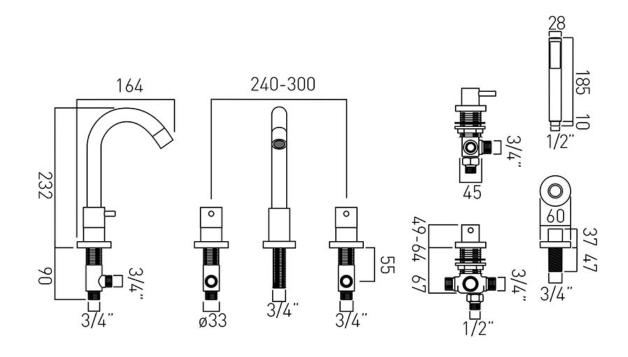

# **DESCRIPTION:**

5 hole bath shower mixer deck mounted with fixed spout cold ceramic cartridge ELE-VALVE/CD/CL-3/4 hot ceramic cartridge ELE-VALVE/CD/HT-3/4 3 x 3/4" x 3/4" x 500mm flexipipe connections valve deck mount drill hole diameter 33mm spout deck mount drill hole diameter 28mm diverter deck mount drill hole diameter 46mm handset deck mount drill hole diameter 27mm minimum operating pressure 1.0 bar MP

# TECHNICAL DRAWING

**COLLECTION:** Z00

**PRODUCT CODE:** Z00-135-3/4-C/P

tel: 01934 744466 email: sales@vado.com www.vado.com