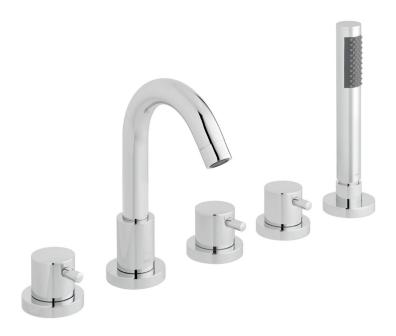

# **DESCRIPTION:**

5 hole bath shower mixer deck mounted with fixed spout cold ceramic cartridge ELE-VALVE/CD/CL-3/4 hot ceramic cartridge ELE-VALVE/CD/HT-3/4 3 x 3/4" x 3/4" x 500mm flexipipe connections valve deck mount drill hole diameter 33mm spout deck mount drill hole diameter 28mm diverter deck mount drill hole diameter 46mm handset deck mount drill hole diameter 27mm minimum operating pressure 1.0 bar MP

# **FINISH:**

Chrome