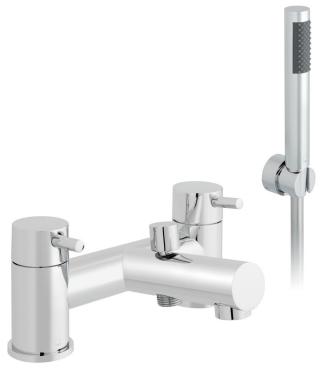

## **DESCRIPTION:**

2 hole bath shower mixer deck mounted with shower kit with water flow straightener cold ceramic cartridge Z00-130+137-VALVE-CL hot ceramic cartridge Z00-130+137-VALVE-HT 3/4" x 50mm fitted tail connections deck mount drill hole diameter 28mm minimum operating pressure 0.2 bar LP

## FINISH:

Chrome