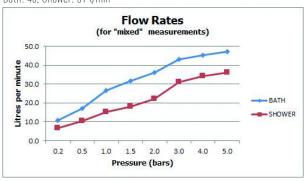

### **FLOW RATE AT 3.0 BAR FLOW PRESSURE:**

Bath: 43, Shower: 31 L/min

tel: 01934 744466 email: sales@vado.com www.vado.com

where inspiration flows

taps | showering | accessories