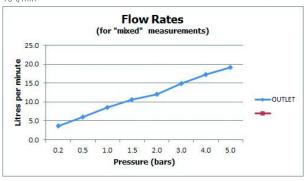

### FLOW RATE AT 3.0 BAR FLOW PRESSURE:

15 l/min

tel: 01934 744466 email: sales@vado.com www.vado.com

taps | showering | accessories