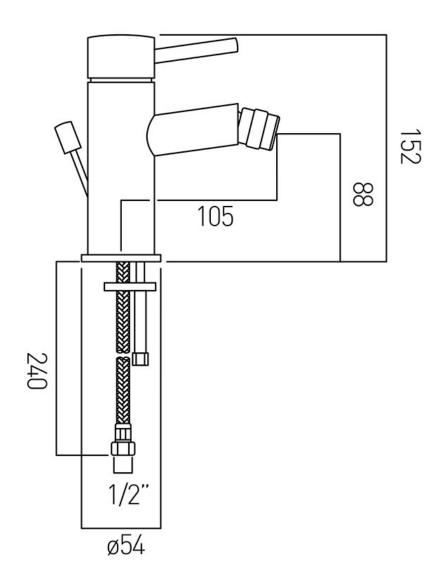

# TECHNICAL DRAWING

**COLLECTION:** Z00

PRODUCT CODE: Z00-110-C/P

tel: 01934 744466 email: sales@vado.com www.vado.com

### **DESCRIPTION:**

mono bidet mixer
single lever
deck mounted
with pop-up waste
with water flow aerator
with water flow straightener
ceramic cartridge CAR-K40A
2 x 1/2" nut x 240mm flexipipe connections
deck mount drill hole diameter 35mm
minimum operating pressure 1.0 bar MP