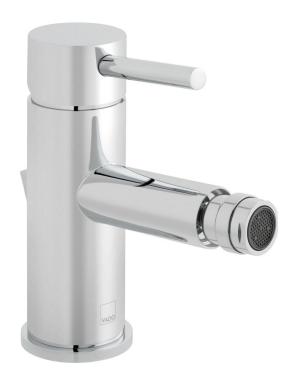

### **DESCRIPTION:**

mono bidet mixer
single lever
deck mounted
with pop-up waste
with water flow aerator
with water flow straightener
ceramic cartridge CAR-K40A
2 x 1/2" nut x 240mm flexipipe connections
deck mount drill hole diameter 35mm
minimum operating pressure 1.0 bar MP

### FINISH:

Chrome