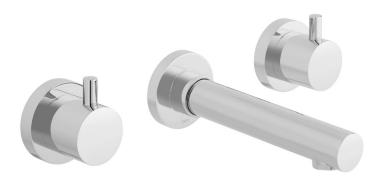

### **DESCRIPTION:**

3 hole basin mixer
wall mounted
with water flow aerator
cold ceramic cartridge C-206-RTC
hot ceramic cartridge C-206-LTC
2 x 1/2" male x 1/2" male x 90mm straight
connections
1 x 1/2" x 1/2" x 1/2" female x 47mm T-piece
connection
min-max wall mount 45-62mm
minimum operating pressure 0.2 bar LP

### FINISH:

Chrome