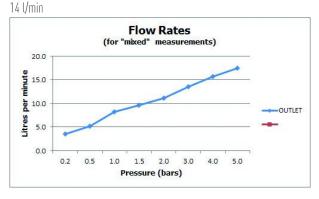

#### FLOW RATE AT 3.0 BAR FLOW PRESSURE:

tel: 01934 744466 email: sales@vado.com www.vado.com