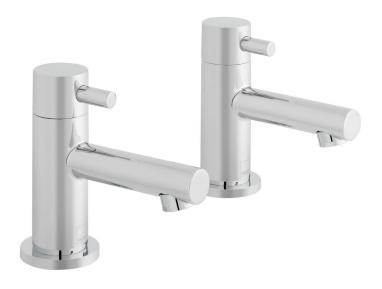

#### **DESCRIPTION:**

basin pillar taps deck mounted with water flow straightener cold ceramic cartridge Z00-106/VALVE/CL-1/2 hot ceramic cartridge Z00-106/VALVE/HT-1/2 1/2" x 50mm fitted tail connections deck mount drill hole diameter 22mm minimum operating pressure 0.2 bar LP