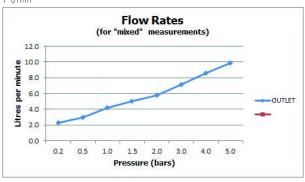

## **MINIMUM OPERATING PRESSURE:**

0.5 bar LP

### **FLOW RATE AT 3.0 BAR FLOW PRESSURE:**

7 l/min

tel: 01934 744466 email: sales@vado.com www.vado.com

where inspiration flows

taps | showering | accessories