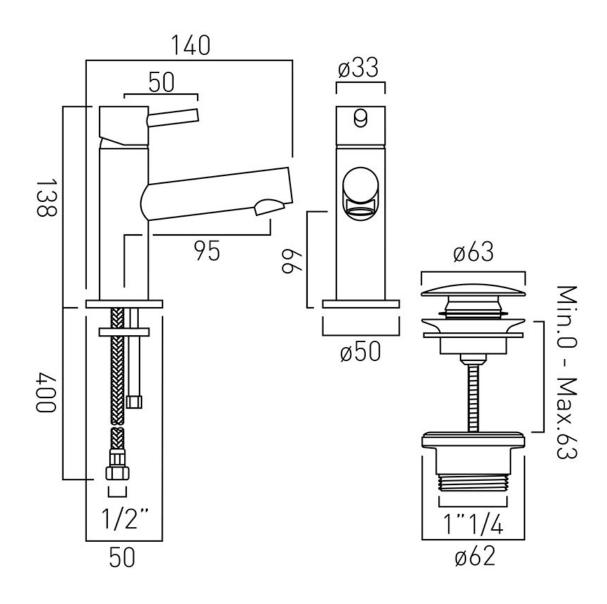

# TECHNICAL DRAWING

**COLLECTION:** Z00

PRODUCT CODE: Z00-100M/CC-C/P

tel: 01934 744466 email: sales@vado.com www.vado.com

where inspiration flows taps | showering | accessories