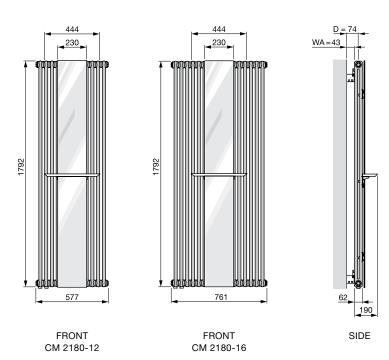

### Model overview

D = distance from wall to middle of connection

WA = wall clearance

Dimensions in mm

### Connection to hot water central heating system

Painted version

| Model      | Н    | L   | Т  | Thermal output        |                     |                     |                     |
|------------|------|-----|----|-----------------------|---------------------|---------------------|---------------------|
|            | mm   | mm  | mm | 75/65/20 °C¹)<br>Watt | 70/55/24 °C<br>Watt | 55/45/24 °C<br>Watt | 55/45/20 °C<br>Watt |
| CM 2180-12 | 1792 | 578 | 62 | 1429                  | 1004                | 591                 | 717                 |
| CM 2180-16 | 1792 | 762 | 62 | 1942                  | 1365                | 803                 | 974                 |