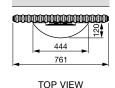

### Model overview

D = distance from wall to middle of connection

WA = wall clearance

Dimensions in mm

### Connection to hot water central heating system

Painted version

| Model      | Н    | L   | Т  | Thermal output        |                     |                     |                     |
|------------|------|-----|----|-----------------------|---------------------|---------------------|---------------------|
|            | mm   | mm  | mm | 75/65/20 °C¹)<br>Watt | 70/55/24 °C<br>Watt | 55/45/24 °C<br>Watt | 55/45/20 °C<br>Watt |
| CM 2180-12 | 1792 | 578 | 62 | 1429                  | 1004                | 591                 | 717                 |
| CM 2180-16 | 1792 | 762 | 62 | 1942                  | 1365                | 803                 | 974                 |