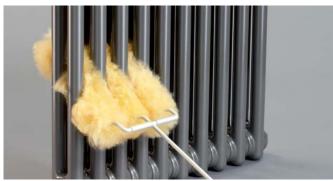

### Benefits

- Classic, elegant design blends in with any setting
- Easy cleaning with the lambswool cleaning brush from Zehnder
- High proportion of radiation ensures comfort
- Compatible with a heat pump and/or low-temperature systems
- High level of heat capacity also for old buildings with a high heating load
- Residue-free laser welding technology "LaZer made" guarantees maximum quality, high-end design and reliable operation of the heating system

### Accessories

Optional wooden storage option made of solid beech, painted in silk matt

Zehnder lambswool cleaning brush

<sup>1)</sup> Nominal heat output according to EN 442