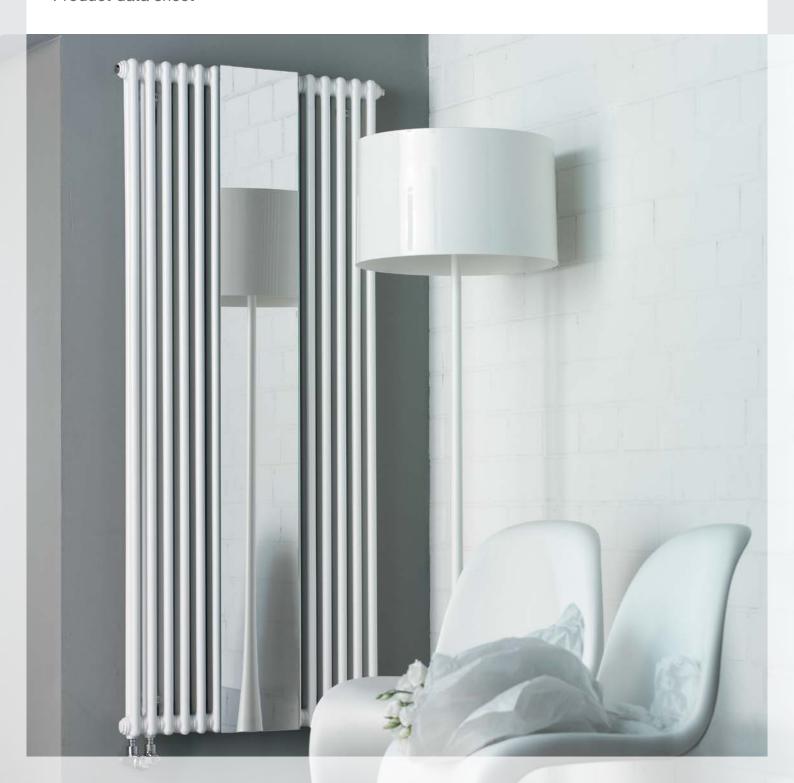

## Zehnder Charleston Mirror

Slim, vertical round tubes, a mirror and an optional shelf: Zehnder Charleston Mirror provides what sophisticated customers want, plus a little bit extra. Classic, elegant design, functionality and innovative additional uses. Available in almost any colour and finish from the Zehnder colour chart.

### Benefits

- Classic, elegant design blends in with any setting
- Easy cleaning with the lambswool cleaning brush from Zehnder
- High proportion of radiation ensures comfort
- Compatible with a heat pump and/or low-temperature systems
- High level of heat capacity also for old buildings with a high heating load
- Residue-free laser welding technology "LaZer made" guarantees maximum quality, high-end design and reliable operation of the heating system