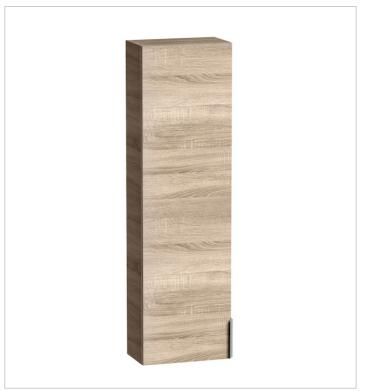

Dama-N Ref. 856616...

#### Adjustable shelves

Closing and opening system: Soft close doors

Door type: Hinged

Doors and drawers combination: 1 door

Furniture configuration: Doors Installation type: Wall-hung

Internal shelves: 5 Material: Chipboard Organiser boxes: 2

Reversible

Shelf material: Chipboard Storage capacity (I): 177

#### **Dimensions**

Length: 350 mm. Width: 200 mm. Height: 1200 mm.

Design, functionality and breadth of range. The collection, with its neutral, pure lines, offers a wide variety of sizes. The combination of this series' products will give you astonishing results in all kinds of bathroom spaces.