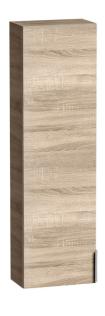

# Column unit

#### Adjustable shelves

Closing and opening system: Soft close doors

Door type: Hinged

Doors and drawers combination: 1 door

Furniture configuration: Doors Installation type: Wall-hung

Internal shelves: 5 Material: Chipboard Organiser boxes: 2

Reversible

Shelf material: Chipboard Storage capacity (I): 177

#### **Dimensions**

Length: 350 mm. Width: 200 mm. Height: 1200 mm.

Design, functionality and breadth of range. The collection, with its neutral, pure lines, offers a wide variety of sizes. The combination of this series' products will give you astonishing results in all kinds of bathroom spaces.