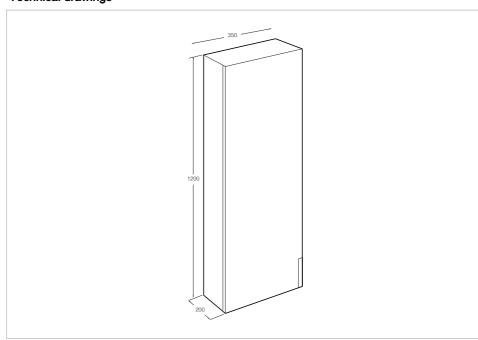

## **Technical drawings**

**Dama-N** Ref. 856616...

#### **Dimensions**

Length: 350 mm. Width: 200 mm. Height: 1200 mm.

Design, functionality and breadth of range. The collection, with its neutral, pure lines, offers a wide variety of sizes. The combination of this series' products will give you astonishing results in all kinds of bathroom spaces.