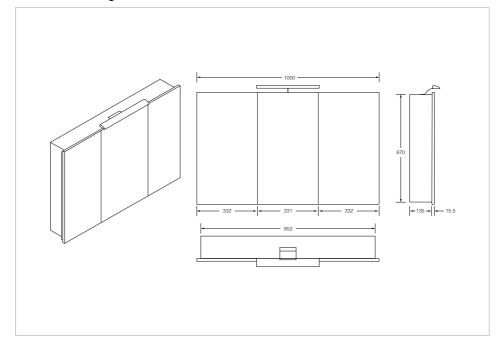

**Sol** Ref. 856585406



A range of aluminum mirrored cabinets available in two variants, Sol and Sol Premium. Sol mirrored cabinets feature external lighting, shaver socket and adjustable shelves. Sol Premium cabinets feature all of the same functions as the standard cabinets with the addition of an internal light and integrated demister pads.

## Mirror cabinet (complete with special "Hang 'N' Lock" fixing brackets for quick and easy mounting)

Adjustable shelves
Door type: Hinged
Internal shelves: 2
Material: Aluminium
Number of doors: 3

**Dimensions** 

Length: 1000 mm. Width: 155 mm. Height: 700 mm.

## **Technical drawings**