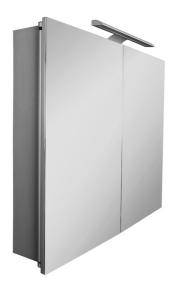

**Sol** Ref. 856584406

A range of aluminum mirrored cabinets available in two variants, Sol and Sol Premium. Sol mirrored cabinets feature external lighting, shaver socket and adjustable shelves. Sol Premium cabinets feature all of the same functions as the standard cabinets with the addition of an internal light and integrated demister pads.

## Mirror cabinet (complete with special "Hang 'N' Lock" fixing brackets for quick and easy mounting)

Adjustable shelves Door type: Hinged Internal shelves: 2

Number of doors: 2