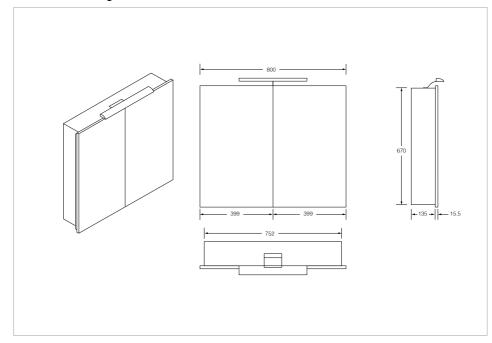

## **Dimensions**

Length: 800 mm. Width: 155 mm. Height: 700 mm.

## **Technical drawings**