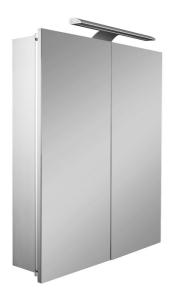

## Ref. 856583406

Sol

A range of aluminum mirrored cabinets available in two variants, Sol and Sol Premium. Sol mirrored cabinets feature external lighting, shaver socket and adjustable shelves. Sol Premium cabinets feature all of the same functions as the standard cabinets with the addition of an internal light and integrated demister pads.

## Mirror cabinet (complete with special "Hang 'N' Lock" fixing brackets for quick and easy mounting)

Adjustable shelves Door type: Hinged Internal shelves: 2 Material: Aluminium Number of doors: 2