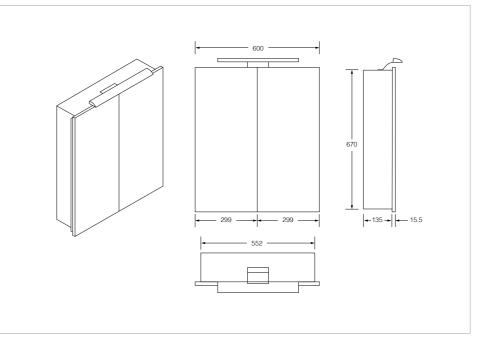

## Dimensions

Length: 600 mm. Width: 155 mm. Height: 700 mm.

## **Technical drawings**