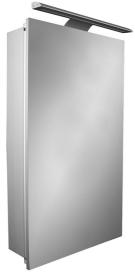

Sol Ref. 856582406

A range of aluminum mirrored cabinets available in two variants, Sol and Sol Premium. Sol mirrored cabinets feature external lighting, shaver socket and adjustable shelves. Sol Premium cabinets feature all of the same functions as the standard cabinets with the addition of an internal light and integrated demister pads.

## Mirror cabinet (complete with special "Hang 'N' Lock" fixing brackets for quick and easy mounting)

Adjustable shelves

Door type: Hinged Internal shelves: 2 Material: Aluminium Number of doors: 1

## **Dimensions**

Length: 400 mm. Width: 155 mm. Height: 700 mm.