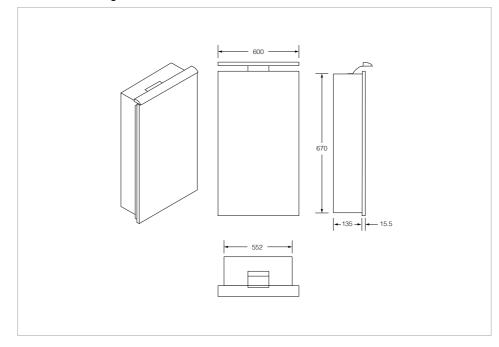

Sol Ref. 856582406



A range of aluminum mirrored cabinets available in two variants, Sol and Sol Premium. Sol mirrored cabinets feature external lighting, shaver socket and adjustable shelves. Sol Premium cabinets feature all of the same functions as the standard cabinets with the addition of an internal light and integrated demister pads.

## Mirror cabinet (complete with special "Hang 'N' Lock" fixing brackets for quick and easy mounting)

Adjustable shelves

Door type: Hinged Internal shelves: 2 Material: Aluminium Number of doors: 1

## **Dimensions**

Length: 400 mm. Width: 155 mm. Height: 700 mm.

## **Technical drawings**