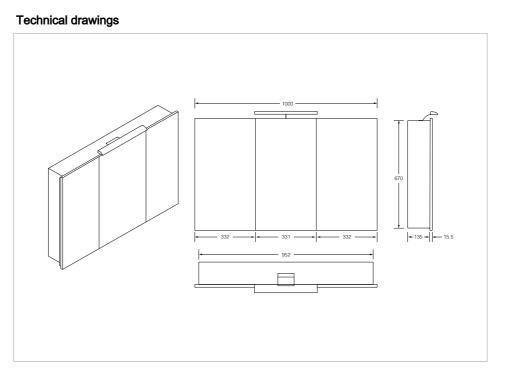

Sol

## Ref. 856485406

A range of aluminum mirrored cabinets available in two variants, Sol and Sol Premium. Sol mirrored cabinets feature external lighting, shaver socket and adjustable shelves. Sol Premium cabinets feature all of the same functions as the standard cabinets with the addition of an internal light and integrated demister pads.

## PREMIUM - Mirror cabinet (complete with special "Hang 'N' Lock" fixing brackets for quick and easy mounting)

Adjustable shelves Door type: Hinged Internal light(s) Internal shelves: 2 Material: Aluminium Number of doors: 3

## Dimensions

Length: 1000 mm. Width: 155 mm. Height: 700 mm.