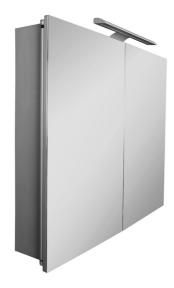

**Sol** Ref. 856484406

A range of aluminum mirrored cabinets available in two variants, Sol and Sol Premium. Sol mirrored cabinets feature external lighting, shaver socket and adjustable shelves. Sol Premium cabinets feature all of the same functions as the standard cabinets with the addition of an internal light and integrated demister pads.

## PREMIUM - Mirror cabinet (complete with special "Hang 'N' Lock" fixing brackets for quick and easy mounting)

Adjustable shelves Door type: Hinged Internal light(s) Internal shelves: 2 Material: Aluminium Number of doors: 2