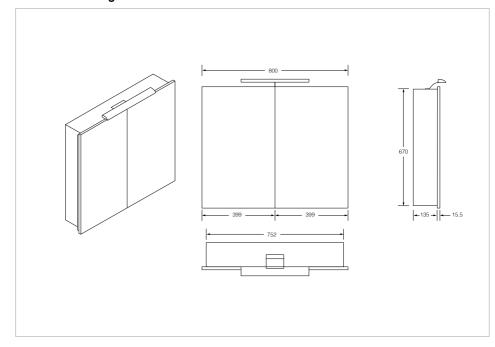

## **Dimensions**

Length: 800 mm. Width: 155 mm. Height: 700 mm.

## **Technical drawings**