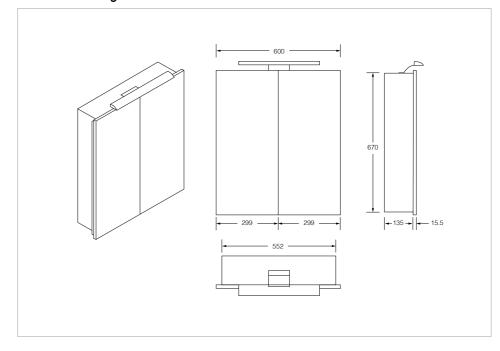

## **Dimensions**

Length: 600 mm. Width: 155 mm. Height: 700 mm.

## **Technical drawings**