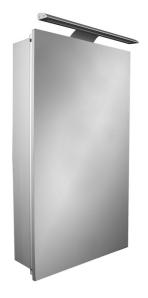

**Sol** Ref. 856482406

A range of aluminum mirrored cabinets available in two variants, Sol and Sol Premium. Sol mirrored cabinets feature external lighting, shaver socket and adjustable shelves. Sol Premium cabinets feature all of the same functions as the standard cabinets with the addition of an internal light and integrated demister pads.

## PREMIUM - Mirror cabinet (complete with special "Hang 'N' Lock" fixing brackets for quick and easy mounting)

Adjustable shelves Door type: Hinged Internal light(s) Internal shelves: 2 Material: Aluminium Number of doors: 1