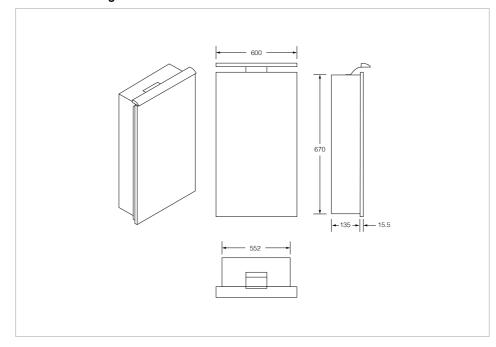

## **Dimensions**

Length: 400 mm. Width: 155 mm. Height: 700 mm.

## **Technical drawings**