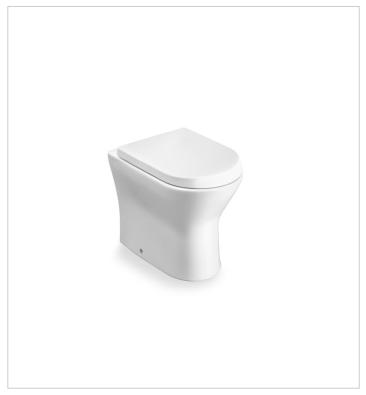

347615..0 Single floorstanding WC with dual outlet

**Nexo** Ref. 80164B..4

**Nexo** Ref. 80164B..4