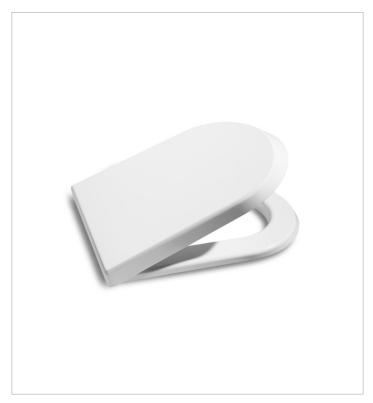

Nexo Ref. 80164B..4

## Soft-closing seat and cover for toilet

EasyFix®
Quick release
Shape: Round
Suitable for: WC

Two ostensibly conflicting objectives, converge in harmony in this collection: aesthetics and economy. Pieces wrought in several dimensions so that they adapt to all spaces. A contemporary and perfectly-proportioned design that blends subtely into all types of spaces.