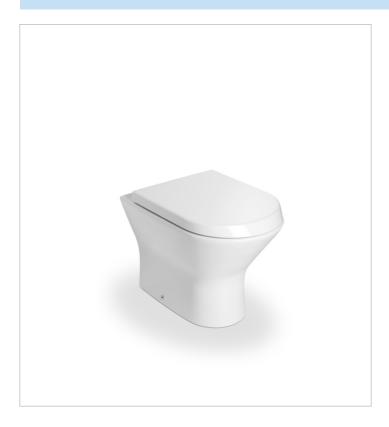

## Compatible with

342642...0 Compact vitreous china WC with dual outlet

342640..0 Vitreous china close-coupled WC with dual outlet

346640..0 Vitreous china wall-hung WC with horizontal outlet

34664L..0 Vitreous china Rimless wall-hung WC with horizontal outlet