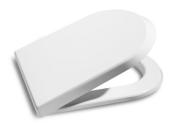

Nexo Ref. 80164B..4

## Soft-closing seat and cover for toilet

EasyFix®
Quick release
Shape: Round
Suitable for: WC

Two ostensibly conflicting objectives, converge in harmony in this collection: aesthetics and economy. Pieces wrought in several dimensions so that they adapt to all spaces. A contemporary and perfectly-proportioned design that blends subtely into all types of spaces.