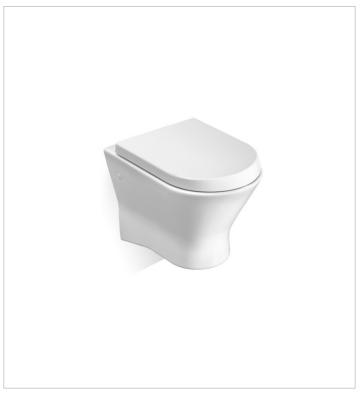

## Compatible with

342642...0 Compact vitreous china WC with dual outlet

342640..0 Vitreous china close-coupled WC with dual outlet

346640..0 Vitreous china wall-hung WC with horizontal outlet

34664L..0 Vitreous china Rimless wall-hung WC with horizontal outlet