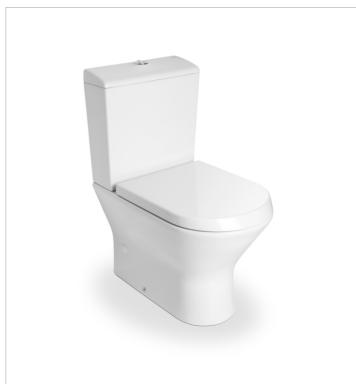

## Compatible with

342642...0 Compact vitreous china WC with dual outlet

342640..0 Vitreous china close-coupled WC with dual outlet

346640..0 Vitreous china wall-hung WC with horizontal outlet

34664L..0 Vitreous china Rimless wall-hung WC with horizontal outlet

347615..0 Single floorstanding WC with dual outlet

**Nexo** Ref. 80164B..4

**Nexo** Ref. 80164B..4