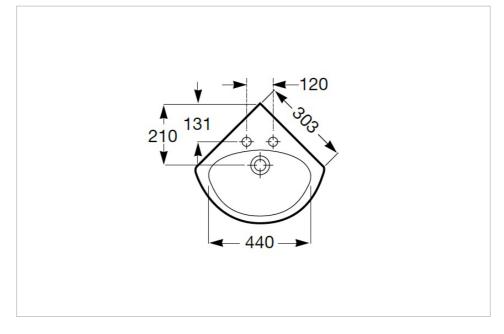

# Madrid

# 

Wall-hung vitreous china basin with 1 taphole.

Bowl position: Central Corner basin Fixing kit: Included Glazed base Installation type: Wall-hung Material: Vitreous china Number of fixing points: 2 Overflow type: Standard Taphole configuration: 1 taphole in the middle

## Colours and finishes

How to obtain the reference number Replace the ".." with the desired finish code from the list below

Ref. 475110..0



# Dimensions

Length: 303 mm. Width: 303 mm.

### Optional

331300..4 Vitreous china full pedestal for basin

A corner basin that blends seamlessly into any bathroom space, Madrid is a cloakroom basin designed to sit comfortably in the corner of an ensuite or cloakroom bathroom.

### **Technical drawings**